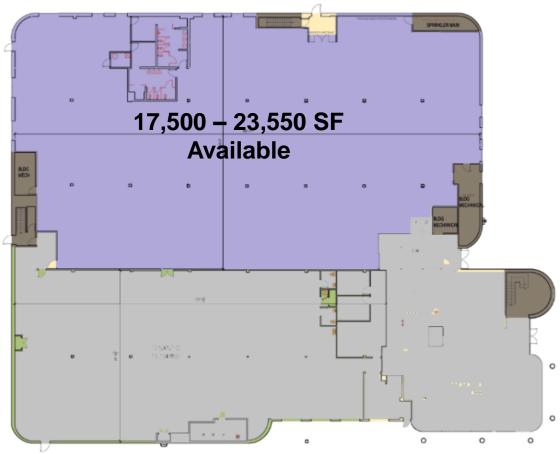

## **17,500 – 23,550 SQUARE FEET AVAILABLE**

### **BUILDING SPECIFICATIONS:**

- Lease Price: \$19.00 PSF Modified Gross
- Build to Suit Office Space
- 11.8' Clear Ceiling Height
- 1 Loading Dock
- Potential to add drive-in door
- Fully Air Conditioned
- Heavy Power 2500 Amps of Power
- Gas Heat
- Fully Sprinklered
- Abundant Parking