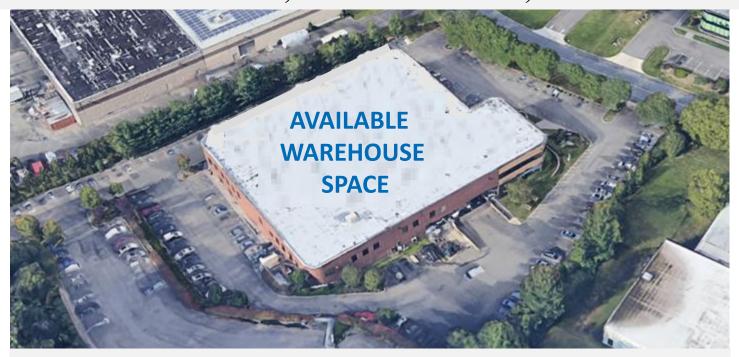

### 26 HARBOR PARK DRIVE, PORT WASHINGTON, NY

## **17,500 – 23,550 SQUARE FEET AVAILABLE**