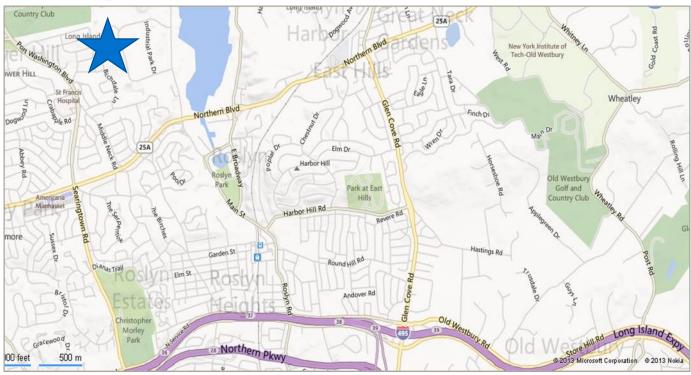

## NEWMARK

### 26 HARBOR PARK DRIVE, PORT WASHINGTON, NY



## **17,500 – 23,550 SQUARE FEET AVAILABLE**

### **BUILDING SPECIFICATIONS:**

- Lease Price: \$19.00 PSF Modified Gross
- Build to Suit Office Space
- 11.8' Clear Ceiling Height
- 1 Loading Dock
- Potential to add drive-in door
- Fully Air Conditioned
- Heavy Power 2500 Amps of Power
- Gas Heat
- Fully Sprinklered
- Abundant Parking



#### FOR MORE INFORMATION, PLEASE CONTACT EXCLUSIVE BROKERS:

**Dan Marcus** Director t 631-673-0821 dan.marcus@nmrk.com

**Daniel Oliver** Managing Director t 631-673-0807 dan.oliver@nmrk.com

290 Broadhollow Road, Suite 103E, Melville, NY 11747









# **NEWMARK**





FOR MORE INFORMATION, PLEASE CONTACT EXCLUSIVE BROKERS:

Dan Marcus
Director
t 631-673-0821
dan.marcus@nmrk.com

Daniel Oliver Managing Director t 631-673-0807 dan.oliver@nmrk.com