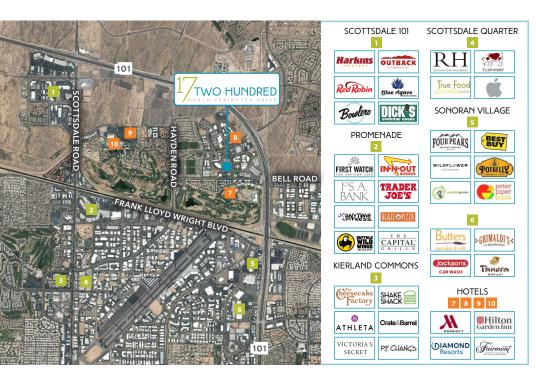

## LOCATION:

- Within Scottsdale Airpark employment core
- Located along Loop 101 with two on/off ramps
- Minutes from Kierland area amenities
- Just north of TPC Scottsdale and Scottsdale Airport