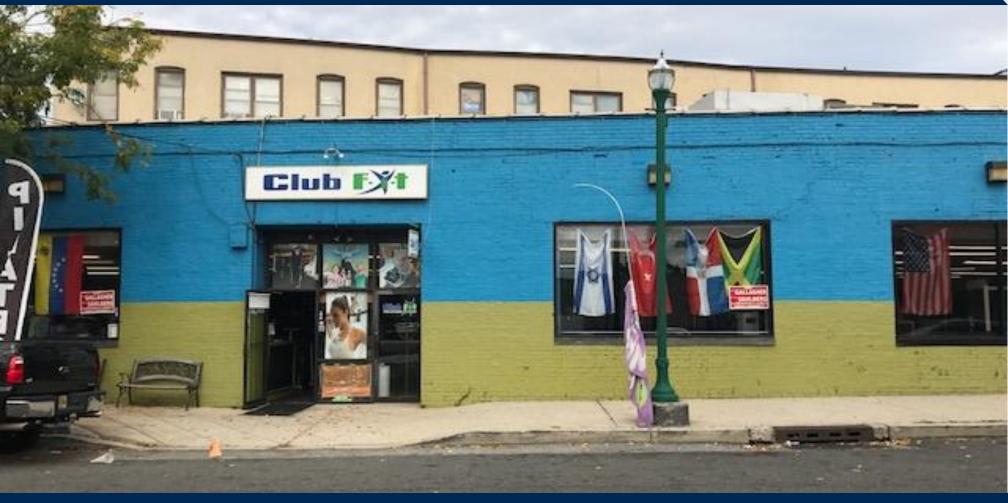

FOR LEASE (DIVISIBLE) - RETAIL UNIT

Former Club Fit Studio

Walking Distance to Cedar Lane

Many Uses Possible

Nina Bianco, Agent | O 201.336.1211 | M 201.615.5102 | NBianco@NIANationalRealty.com

This retail unit is the former Club Fit Studio with lots of room. There are so many possible uses for this location. Easy walking distance to Cedar Lane so conveniently located to shopping, restaurants and parking. All of the gym equipment has been removed and the space is open area.