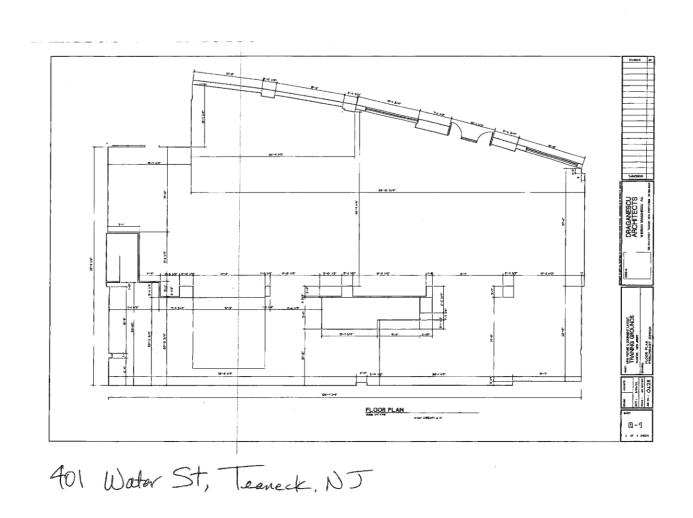

| Available | SF |
|-----------|----|
|           |    |

Space Available 6,455 SF

Divisible

**Parking Spaces** Street/

Municipal

Zoning **B1** 

Lease/SF \$7,500/mo. Utilities

+Electricity