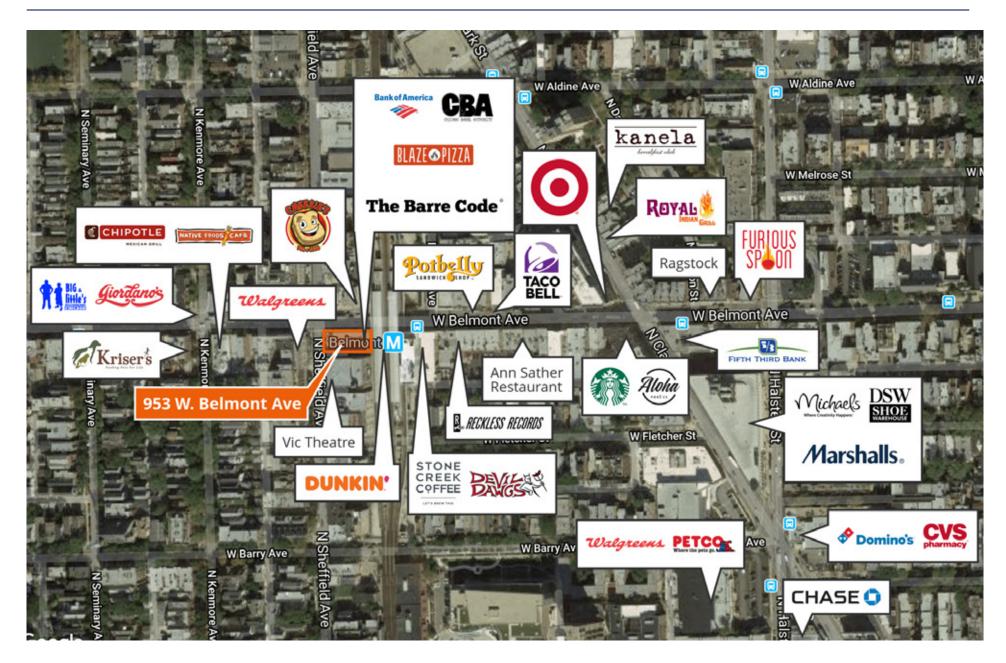

• Black iron capable

• Area retailers include Target, Walgreens, Blaze Pizza, Chicago Bagel Authority, Stone Creek Coffee, The Barre Code, Potbelly, Chipotle, among others

Available January 2020

| DEMOGRAPHIC SUMMARY |  |
|---------------------|--|
|---------------------|--|