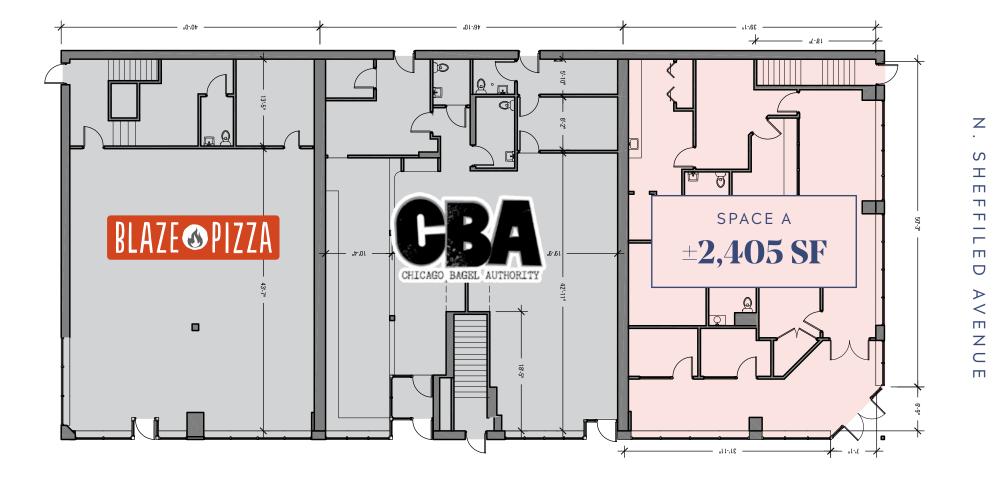

### 953 W. Belmont • Chicago, IL 60657

• ±2,405 SF opportunity at the corner of Belmont & Sheffield

- 97' of frontage
- Steps from the CTA Belmont 'L' Station (3.8M Annual Riders) and The Vic Theatre
- •12' ceiling heights

• Black iron capable

• Area retailers include Target, Walgreens, Blaze Pizza, Chicago Bagel Authority, Stone Creek Coffee, The Barre Code, Potbelly, Chipotle, among others

Available January 2020

| DEMOGRAPHIC SUMMARY |  |
|---------------------|--|
|---------------------|--|