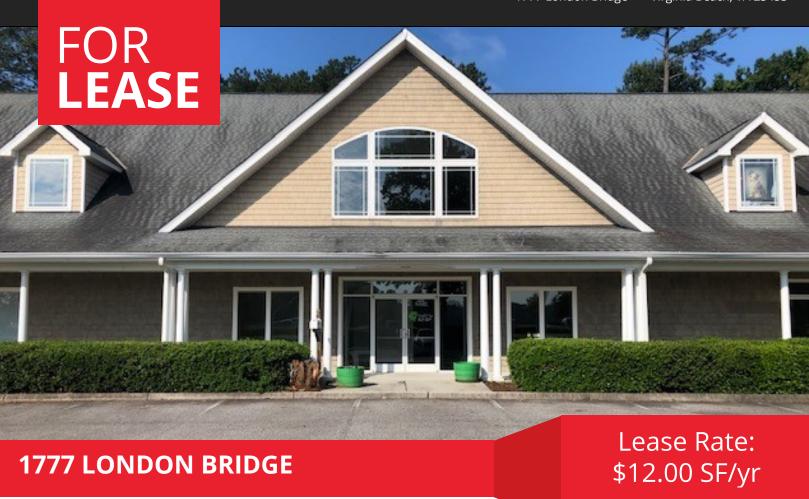

## **PROPERTY OVERVIEW**

Two-story mix use building located in one of the fastest growing areas of Virginia Beach. The building is situated at the intersection of London Bridge Road and Dam Neck Road.

| DEMOGRAPHICS   | 1 MILE   | 5 MILES  | 10 MILES |
|----------------|----------|----------|----------|
| Households:    | 1,531    | 64,851   | 180,690  |
| Population:    | 4,712    | 181,972  | 481,945  |
| Avg HH Income: | \$84,502 | \$72,429 | \$82,620 |

## **PROPERTY HIGHLIGHTS**

- Suite 102 is a two-story retail/office space
- 42 free parking spaces (4.20/1,000 SF)
- Close to military bases, not far from access to I-264
- High-traffic intersection with great visibility
- Open plan
- · Competitive rental rate