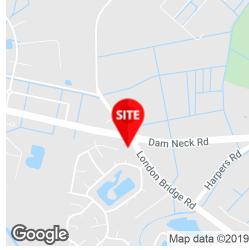

## **PROPERTY OVERVIEW**

Two-story mix use building located in one of the fastest growing areas of Virginia Beach. The building is situated at the intersection of London Bridge Road and Dam Neck Road.

| DEMOGRAPHICS   | 1 MILE   | 5 MILES  | 10 MILES |
|----------------|----------|----------|----------|
| Households:    | 1,531    | 64,851   | 180,690  |
| Population:    | 4,712    | 181,972  | 481,945  |
| Avg HH Income: | \$84,502 | \$72,429 | \$82,620 |