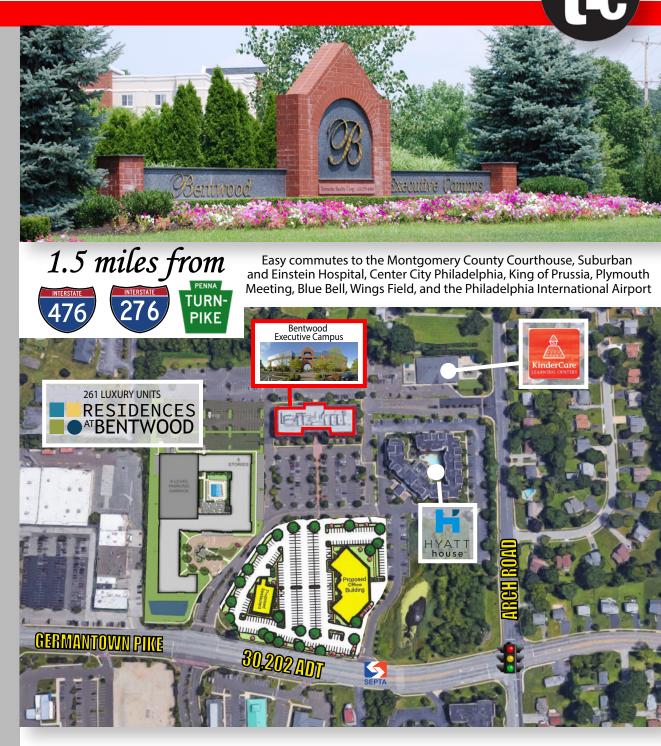

### 3,000 - 11,354 +/- SF 3rd Floor Office Space Available

Germantown & Arch Rd | East Norriton Twp | Montgomery County, PA

# BENTWOOD EXECUTIVE CAMPUS

Contact:
Michael Tornetta
mtornetta@tornetta.com
610-279-4000

- (ii) Signalized Blvd. Entrance
- Reflective glass and decorative brick exterior
- Public transportation from regional stops on site
- Marble entrance foyer with floating staircase
- State-of-the-art energy and security system