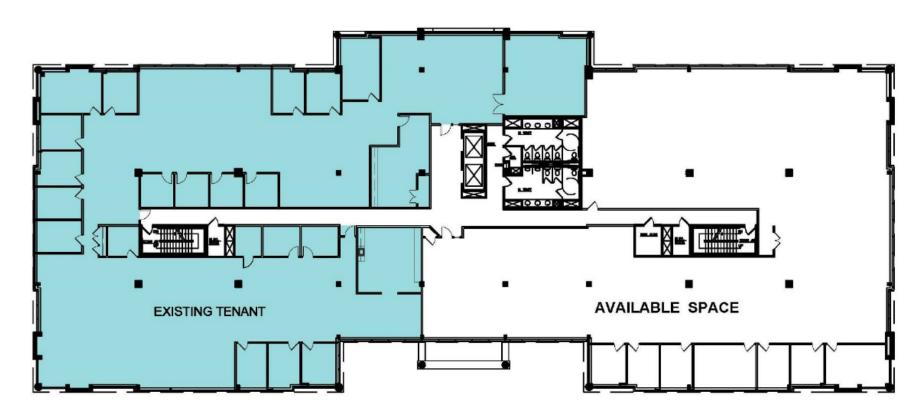

### 3,000 - 11,354 +/- SF 3rd Floor Office Space Available

Germantown & Arch Rd | East Norriton Twp | Montgomery County, PA

#### 3,000 - 11,354 +/- SF 3rd Floor Office Space Available

Contact:

Michael Tornetta mtornetta@tornetta.com

610-279-4000 www.TORNETTA.com

**REALTORS** 

#### 3,000 - 11,354 +/- SF 3rd Floor Office Space Available

Germantown & Arch Rd | East Norriton Twp | Montgomery County, PA