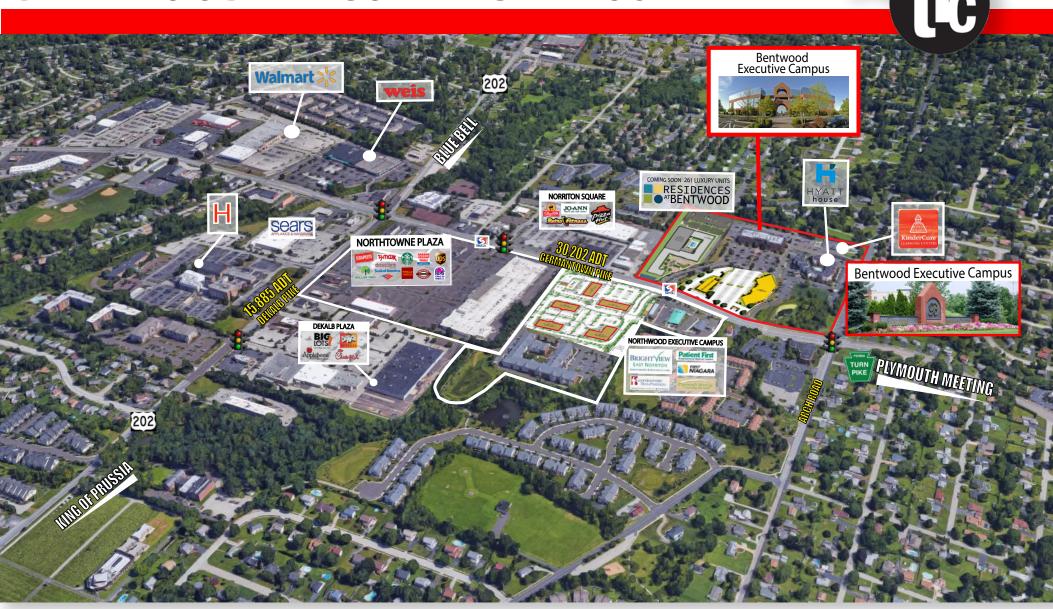

### 3,000 - 11,354 +/- SF 3rd Floor Office Space Available

Germantown & Arch Rd | East Norriton Twp | Montgomery County, PA

# BENTWOOD EXECUTIVE CAMPUS

Contact:
Michael Tornetta
mtornetta@tornetta.com
610-279-4000

- (ii) Signalized Blvd. Entrance
- Reflective glass and decorative brick exterior
- Public transportation from regional stops on site
- Marble entrance foyer with floating staircase
- State-of-the-art energy and security system