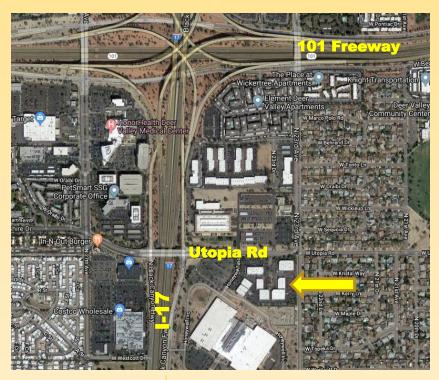

## DEER VALLEY OFFICE FOR LEASE

2325 W. Utopia Road, Phoenix, 85027 Just southeast of I-17 / 101 junction

- ±1844 to ±2500 SF office
- Newly built-out with 6
   offices, conference room,
   restroom, reception, break
   area with sink, plus 2 open
   work areas
- Retail amenities nearby
- Excellent freeway access
- Ample parking
- Signage available
- LEASE RATE \$18.50/SF FS net of janitorial