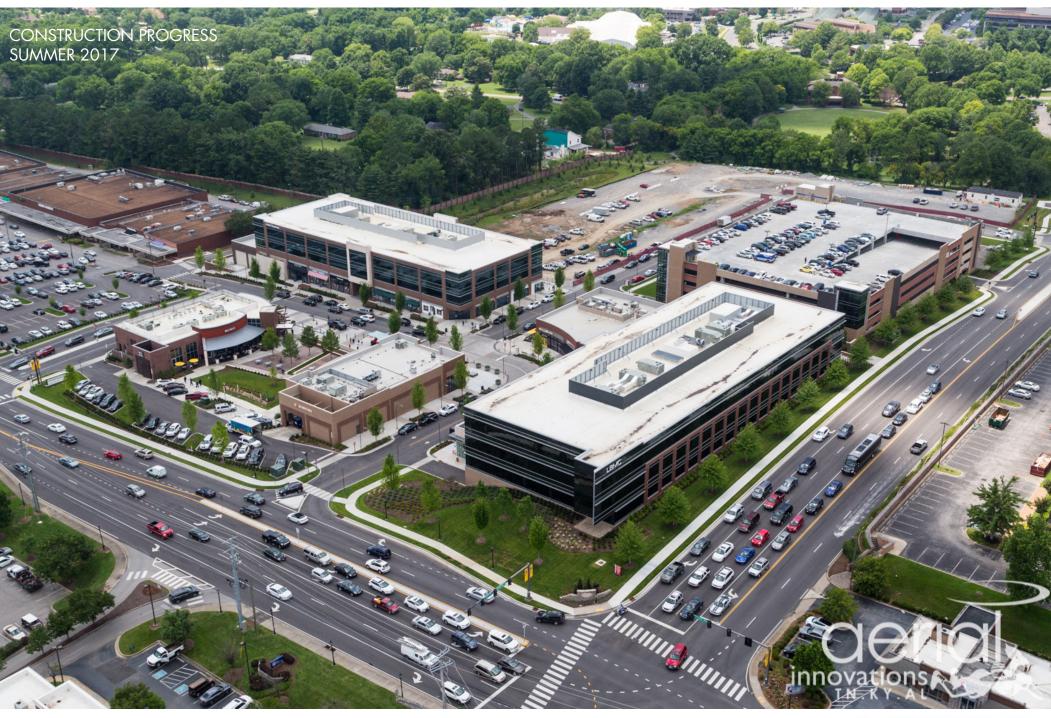

#### TOTAL SF AVAILABLE

Phase 1 - 1*57*,000 SF now 88% Leased Now Leasing Future Phases Up to 293,000

CLASS A LOBBY FINISHES With Comfortable Seating & Meeting Areas

IMMEDIATE ACCESS to Street Level Retail & Restaurants

GENEROUS COMMON AREAS for Working or Gathering Outdoors

AMPLE FREE PARKING in Structured Parking Garage w/ Elevator Access & Easily Accessible

GREG COLEMAN AXSON WEST (615) 250-6370 (615) 250-8670

GREG COLEMAN AXSON WEST (615) 250-6370 (615) 250-8670