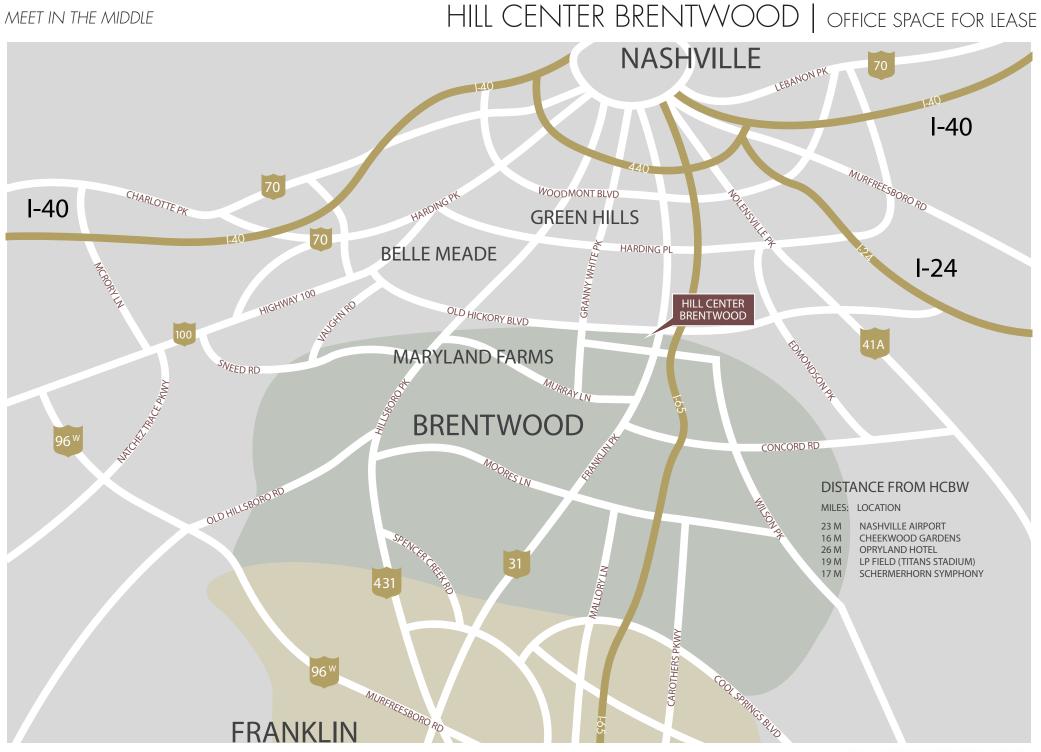

#### MEET IN THE MIDDLE

Bordered by Maryland Way and Franklin Road, the development offers high visibility with ample flow via multiple signaled entrances, eleviating trafflic flow while offering ease of access to patrons and tenants.