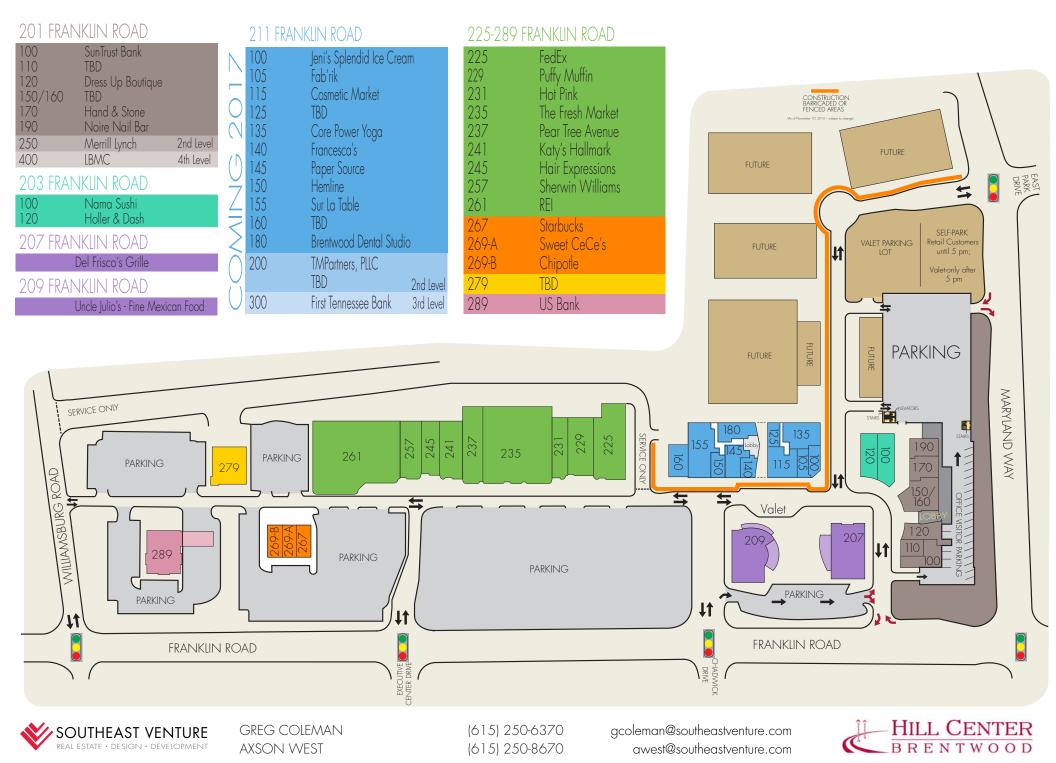

The center is ideal for businesses as it offers walking trails in the adjacent Maryland Way Park, and walkability to restaurants, retail and the YMCA. Employees can enjoy these amenities in addition to the quality of their facilities, thus creating an optimum working environment for businesses to thrive.