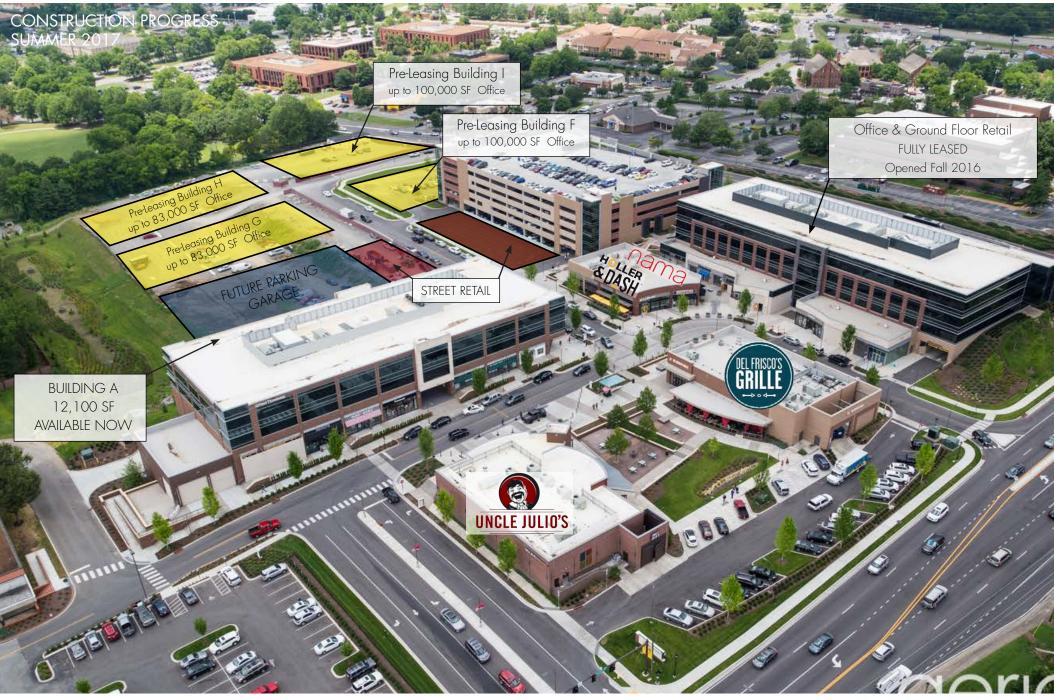

#### TOTAL SF AVAILABLE

Phase 1 - 1*57*,000 SF now 88% Leased Now Leasing Future Phases Up to 293,000

CLASS A LOBBY FINISHES With Comfortable Seating & Meeting Areas

IMMEDIATE ACCESS to Street Level Retail & Restaurants

GENEROUS COMMON AREAS for Working or Gathering Outdoors

AMPLE FREE PARKING in Structured Parking Garage w/ Elevator Access & Easily Accessible

GREG COLEMAN AXSON WEST (615) 250-6370 (615) 250-8670

GREG COLEMAN AXSON WEST (615) 250-6370 (615) 250-8670