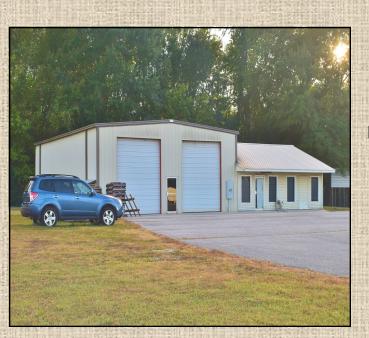

## 6208 Hwy 72 East

## Gurley | AL | 35748

Located on the main boulevard and Eastern Highway of 72, this property is located in the heart of Gurley. 3,700 Square feet brick retail building with additional storage located on .89 acres of land. Two (2) Drive-In Bay doors. Private drive/entrance and plenty of parking. Zoned County. High traffic and visibility.

Call Bill for an appointment today! (256) 715-8064

\*\* All Information herein deemed reliable, but to be verified by Purchaser.\*\*

Easy Access: East on I565/72 East. Property on right just as you get into Gurley.