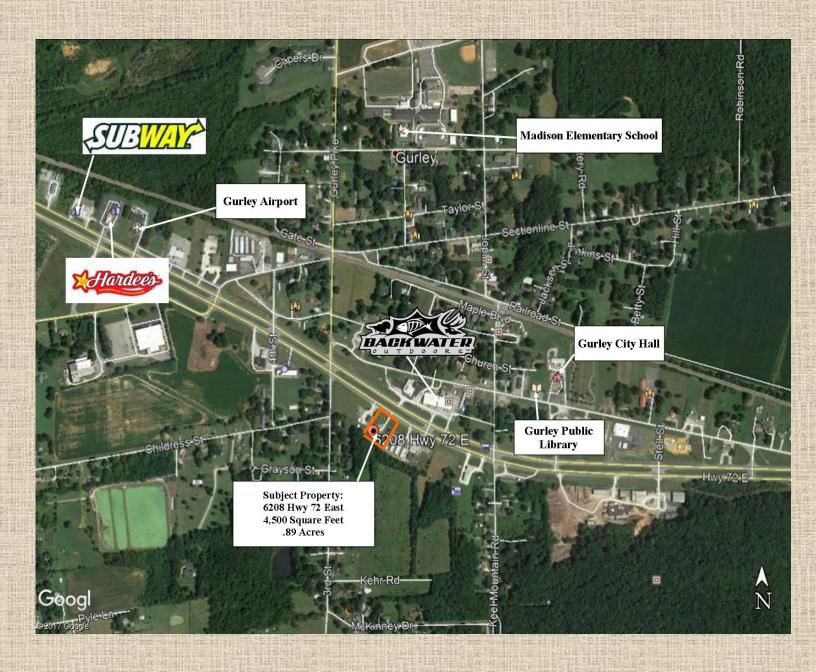

Call Bill for an appointment today! (256) 715-8064

\*\* All Information herein deemed reliable, but to be verified by Purchaser.\*\*

Easy Access: East on I565/72 East. Property on right just as you get into Gurley.