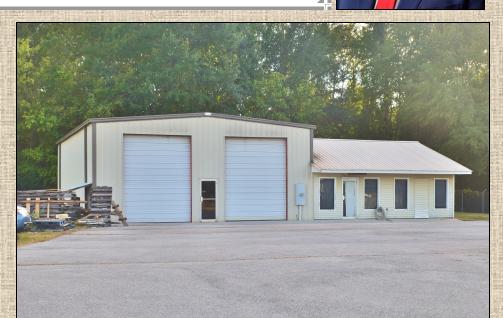

## 6208 Hwy 72 East

## Gurley | AL | 35748

Located on the main boulevard and Eastern Highway of 72, this property is located in the heart of Gurley. 3,700 Square feet brick retail building with additional storage located on .89 acres of land. Two (2) Drive-In Bay doors. Private drive/entrance and plenty of parking. Zoned County. High traffic and visibility.

Call Bill for an appointment today! (256) 715-8064

\*\* All Information herein deemed reliable, but to be verified by Purchaser.\*\*

Easy Access: East on I565/72 East. Property on right just as you get into Gurley.