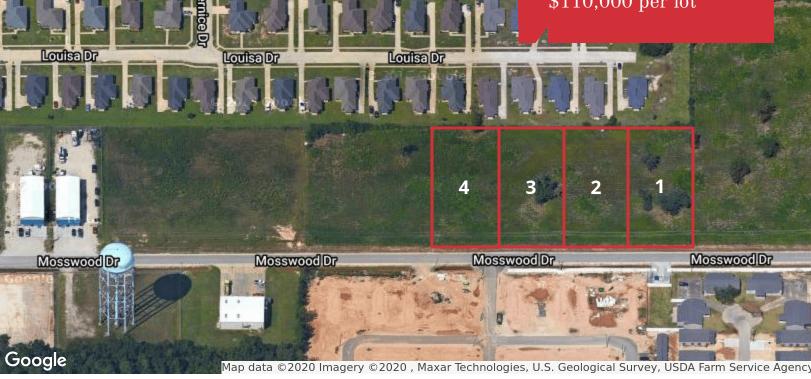

# Vacant Land

\$110,000 per lot

## **Property Highlights**

- Four ±0.7 acre lots available on Mosswood Drive, just off of South Beglis Parkway
- Acreage is less than 2 miles from Interstate 10 and in a growing area for Industrial Businesses
- 11 "Light Industrial" Zoning
- Lots are cleared
- Owner will build to suit
- Additional acreage available from same owner -- contact agent for information

### Sale Price

\$110,000 per lot