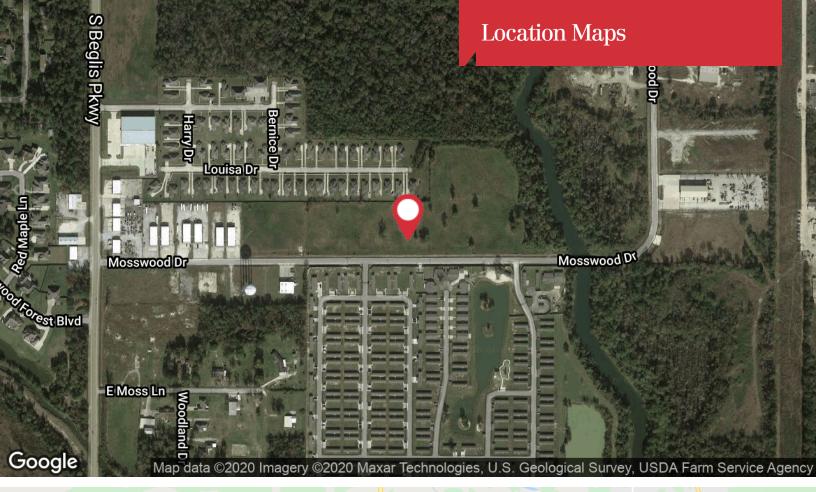

# **Mosswood Drive**

Sulphur, Louisiana 70665

## **Property Highlights**

- Four ±0.7 acre lots available on Mosswood Drive, just off of South Beglis Parkway
- Acreage is less than 2 miles from Interstate 10 and in a growing area for Industrial Businesses
- 11 "Light Industrial" Zoning
- Lots are cleared
- Owner will build to suit
- Additional acreage available from same owner -- contact agent for information