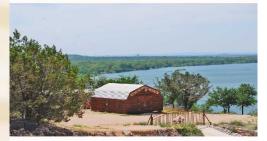

## **Features**

Situated on the top of the hill overlooking Lake Marble Falls, this tract offers a wide variety of uses. Water is provided through Channel Oaks, and the home is currently on septic. Plans for city of Marble Falls utilities are in place. The Property also includes a small waterfront lot for lake access. Subject Property is located on the South side of FM 2147 just West of Hwy 281 and Marble Falls.