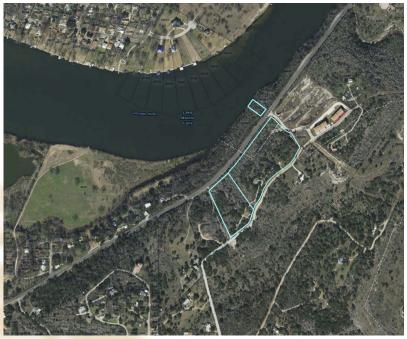

## **Features**

Situated on the top of the hill overlooking Lake Marble Falls, this tract offers a wide variety of uses. Water is provided through Channel Oaks, and the home is currently on septic. Plans for city of Marble Falls utilities are in place. The Property also includes a small waterfront lot for lake access. Subject Property is located on the South side of FM 2147 just West of Hwy 281 and Marble Falls.