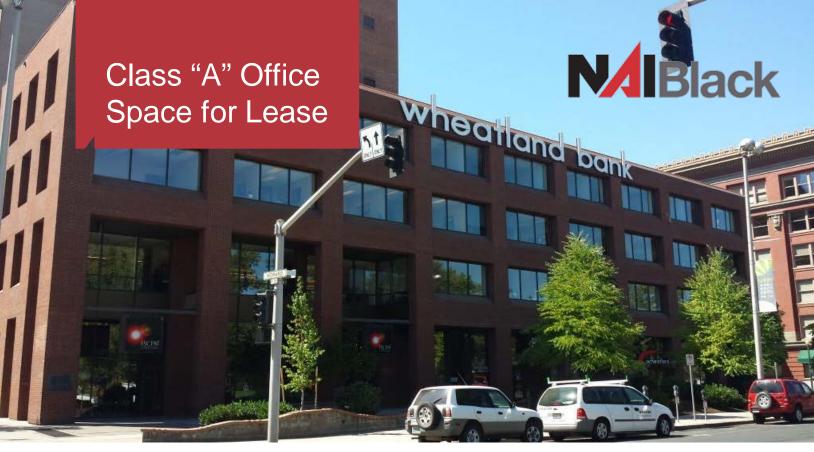

# 222 North Wall Street, Spokane, WA 99201

#### **Property Features**

- Wheatland Bank Building
- Space Available:
  - 2<sup>nd</sup> Floor: 7,023 USF ±
  - 4<sup>th</sup> Floor: 15,130 SF ±
- Large Building Conference Room
- Beautiful Views & Direct Access to Riverfront Park
- Men's & Women's Locker Rooms With Showers
- Excellent CBD Location Near Nordstrom's, River Park Square Mall, the Apple Store & the New Urban Outfitters For More Information, Contact: