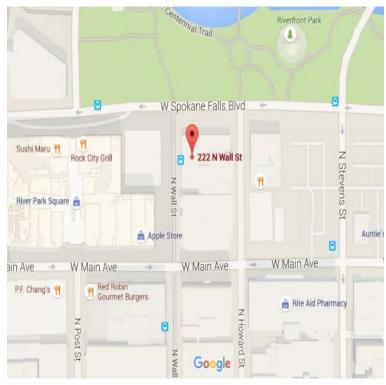

# 222 North Wall Street, Spokane, WA 99201



## Lease Rate: \$22/SF/YR FS

#### **Property Features**

- Wheatland Bank Building
- Space Available:
  - 2<sup>nd</sup> Floor: 7,023 USF ±
  - 4<sup>th</sup> Floor: 15,130 SF ±
- Large Building Conference Room
- Beautiful Views & Direct Access to Riverfront Park
- Men's & Women's Locker Rooms With Showers
- Excellent CBD Location Near Nordstrom's, River Park Square Mall, the Apple Store & the New Urban Outfitters For More Information, Contact:

#### Chris Bell, SIOR

+1 509 622 3538 • cbell@naiblack.com



## 2nd Floor- 7,023 USF $\pm$



For More Information, Contact:

Chris Bell, SIOR

+1 509 622 3538 cbell@naiblack.com



### 4th Floor- 15,130 SF $\pm$



For More Information, Contact:

Chris Bell, SIOR

+1 509 622 3538 cbell@naiblack.com

NAI Black respects the intellectual propert