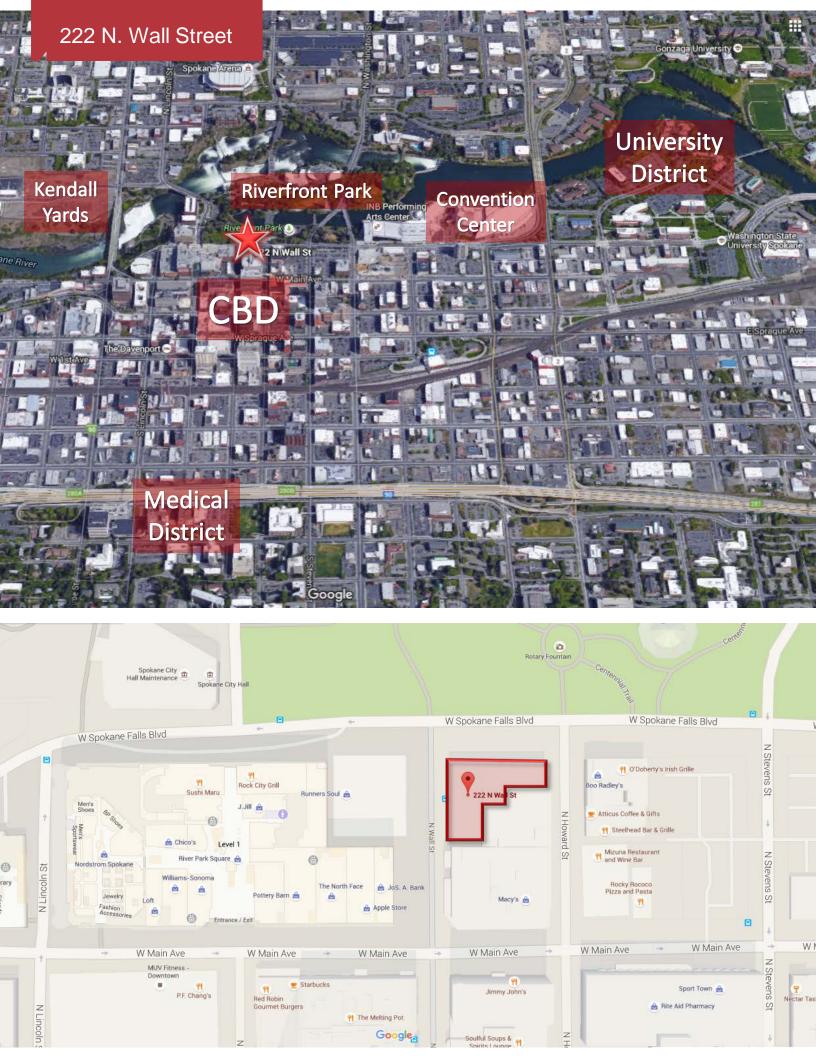

#### **Property Features**

- Wheatland Bank Building
- Space Available:
  - 2<sup>nd</sup> Floor: 7,023 USF ±
  - 4<sup>th</sup> Floor: 15,130 SF ±
- Large Building Conference Room
- Beautiful Views & Direct Access to Riverfront Park
- Men's & Women's Locker Rooms With Showers
- Excellent CBD Location Near Nordstrom's, River Park Square Mall, the Apple Store & the New Urban Outfitters For More Information, Contact: