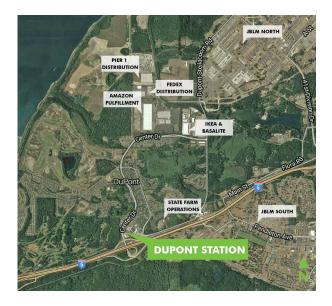

DuPont is situated near Joint Base Lewis McChord (JBLM) - the largest military base in the western US. With 40,000 military and civilian employees, JBLM is Washington's third largest employer and DuPont has experienced an increasing number of small retailers to accommodate the work force and its residents.

Alongside the base, there are also several distribution centers that add to the employment figures, including: The State Farm Operations Center, IKEA, FedEx, Pier 1 Imports, Basalite and Regalo.

www.cbre.us/tacoma