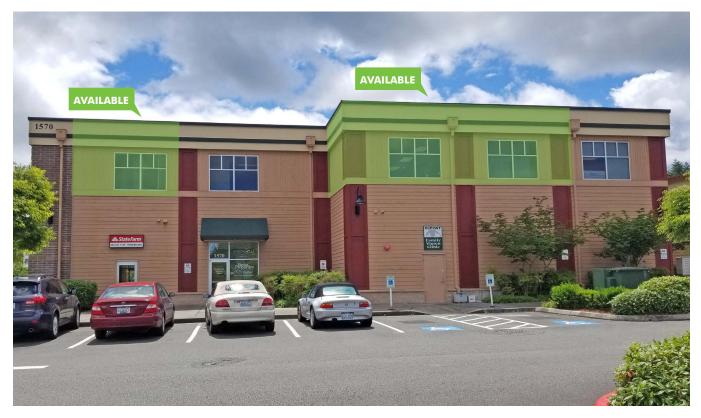

#### **PROPERTY INFORMATION**

- + Office space on second floor
- + Available spaces:
  - Suite 280 ±1,021 SF
  - Suite 240 ±1,099 SF
- + \$20.00 PSF, NNN
- + Located in the heart of the DuPont Business District