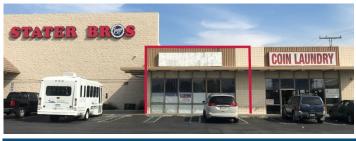

# 5567 Mission Blvd. Jurupa Valley, CA 92509

County: Riverside
Market: East Valley
Sub Market: Riverside

**Property Near:** Mission Blvd. & Rubidoux

Blvd.

Available SF: 2,484 SF Building SF: 4,294 SF Retail SF: 2,484 SF

#### **Comments**

**Listing Comments:** Available Space: Suite 1 - 2,484 SF. Stater Bros. Anchored Center. Captive Trade Area With An Established Residential Base.