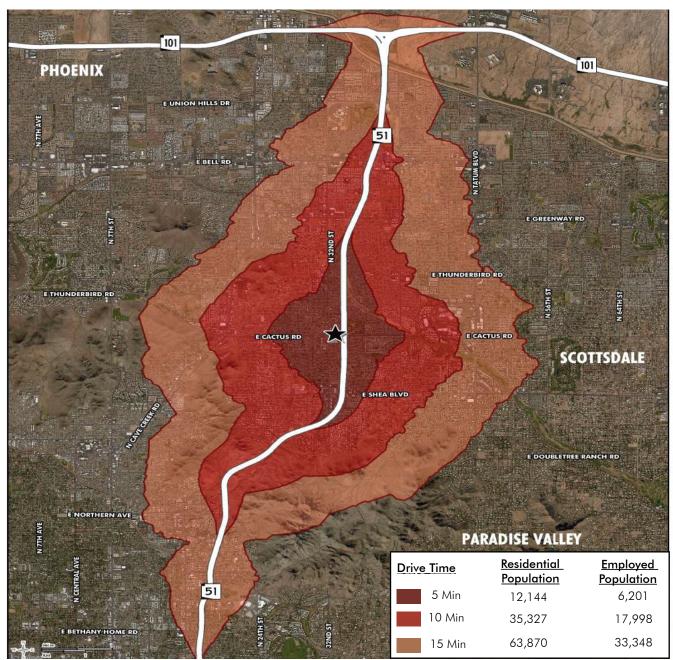

ld conduct a careful, independent investigation of the property and verify all information. Any reliance on this information is solely at your own risk. CBRE and the CBRE logo are service marks of CBRE, Inc. All other marks displayed on this document are the property of their respective owners. Use of these images without written consent of the owner is prohibited.



## ±20,000 SF Anchor Space NEC 32nd Street & Cactus Road



## **Demographics**\*

|                          | 1 Mile   | 3 Miles  | 5 Miles  |
|--------------------------|----------|----------|----------|
| 2016 Population          | 14,346   | 98,221   | 296,204  |
| Daytime Population       | 12,103   | 80,894   | 220,587  |
| Avg. Household<br>Income | \$72,456 | \$80,072 | \$81,683 |

\*Nielsen 2016

# DRIVE TIME MAP:



#### **CONTACT US**

+1 602 735 1914 greg.abbott@cbre.com

#### **Bill Bones**

+1 602 735 5215 bill.bones@cbre.com