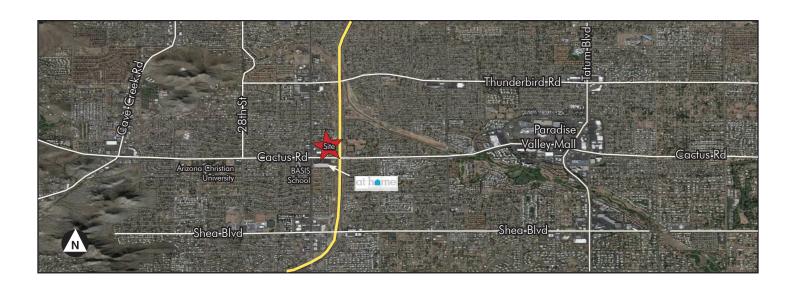

## $\pm 20,000$ SF Anchor Space NEC 32nd Street & Cactus Road



### ENTRALLY LOCATED RETAIL BOX SPACE AVAILABLE



**Building Size:** ±20,672 SF

Zoning: C-2, City of Phoenix

#### **Traffic Counts**\*

SR 51 (Piestewa) Freeway: 126,000 vpd

Cactus Road: 43,713 vpd

32nd Street: 16,136 vpd

\*City of Phoenix Traffic Counts

#### **Comments:**

- + Outstanding opportunity in the geographic center of the NE Valley.
- + Situated just off the SR 51 (Piestewa) Freeway. Provides excellent accessibility to a wide area of Metro Phoenix.

### **INTERSECTION CO-TENANTS**











# ±20,000 SF Anchor Space NEC 32nd Street & Cactus Road



### **SITE PLAN:**



#### **FOR LEASE**

# ±20,000 SF Anchor Space NEC 32nd Street & Cactus Road







© 2019 CBRE, Inc. All rights reserved. This information has been obtained from sources believed reliable, but has not been verified for accuracy or completeness. You should conduct a careful, independent investigation of the property and verify all information. Any reliance on this information is solely at your own risk. CBRE and the CBRE logo are service marks of CBRE, Inc. All other marks displayed on this document are the property of their respective owners. Use of these images without written consent of the owner is prohibited.



## ±20,000 SF Anchor Space NEC 32nd Street & Cactus Road



## **Demographics**\*

|                          | 1 Mile   | 3 Miles  | 5 Miles  |
|--------------------------|----------|----------|----------|
| 2016 Population          | 14,346   | 98,221   |