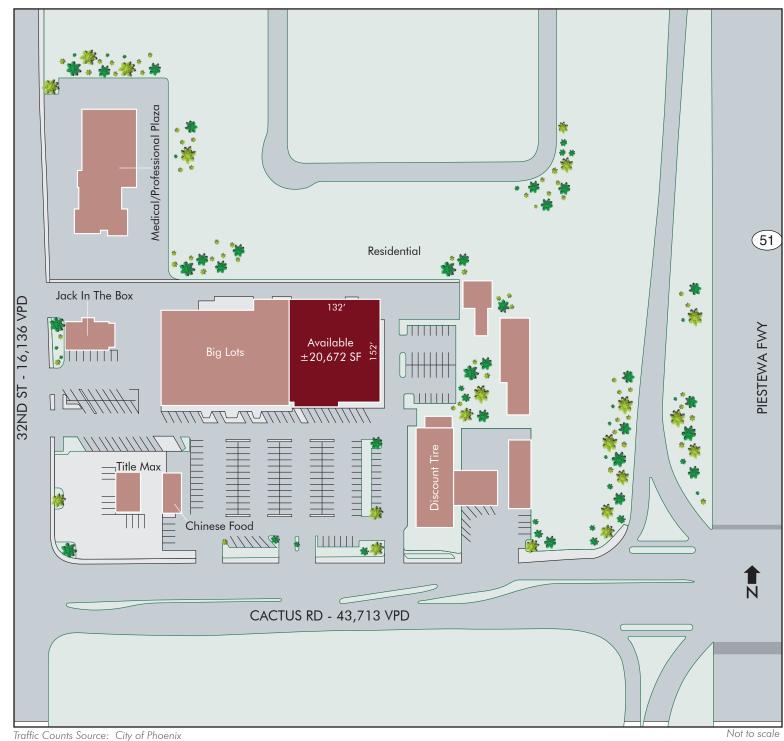

## $\pm 20,000$ SF Anchor Space NEC 32nd Street & Cactus Road



### ENTRALLY LOCATED RETAIL BOX SPACE AVAILABLE



**Building Size:** ±20,672 SF

Zoning: C-2, City of Phoenix

#### **Traffic Counts**\*

SR 51 (Piestewa) Freeway: 126,000 vpd

Cactus Road: 43,713 vpd

32nd Street: 16,136 vpd

\*City of Phoenix Traffic Counts

#### **Comments:**

- + Outstanding opportunity in the geographic center of the NE Valley.
- + Situated just off the SR 51 (Piestewa) Freeway. Provides excellent accessibility to a wide area of Metro Phoenix.

### **INTERSECTION CO-TENANTS**











# ±20,000 SF Anchor Space NEC 32nd Street & Cactus Road



### **SITE PLAN:**



#### **FOR LEASE**

# ±20,000 SF Anchor Space NEC 32nd Street & Cactus Road







© 2019 CBRE, Inc. All rights reserved. This information has been obtained from sources believed reliable, but has not been verified for accuracy or completeness. You should conduct a careful, independent investigation of the property and verify all information. Any reliance on this information is solely at your own risk. CBRE and the CBRE logo are service marks of CBRE, Inc. All other marks displayed on this document are the property of their respective owners. Use of these images without written consent of the owner is prohibited.



## ±20,000 SF Anchor Space NEC 32nd Street & Cactus Road



## **Demographics**\*

|                          | 1 Mile   | 3 Miles  | 5 Miles  |
|--------------------------|-