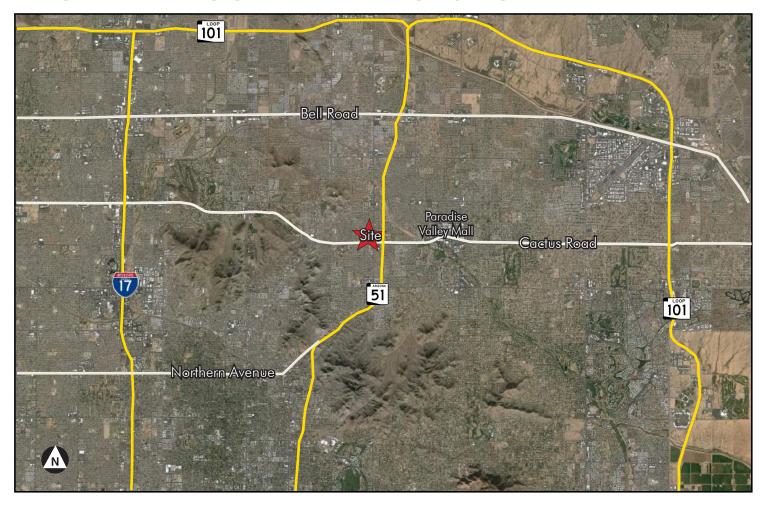

#### **Traffic Counts**\*

SR 51 (Piestewa) Freeway: 126,000 vpd

Cactus Road: 43,713 vpd

32nd Street: 16,136 vpd

\*City of Phoenix Traffic Counts

#### **Comments:**

- + Outstanding opportunity in the geographic center of the NE Valley.
- + Situated just off the SR 51 (Piestewa) Freeway. Provides excellent accessibility to a wide area of Metro Phoenix.