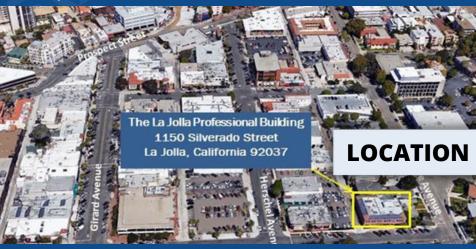

ol La Jolla Cove Pool La Jolla CA 92037

VILLAGE OF LA JOLLA

Tide Pools

1150 Silverado Street La Jolla, CA 92037





Located on Silverado Street in La
Jolla, California, La Jolla Professional
Building provides one of the best
experiences in La Jolla. The building
is within walking distance from
highly acclaimed restaurants,
convenient grocery stores, and the
beach.

### **Neighborhood Summary**

- Area tenants include Herringbone Restaurant, George's Ocean
   Terrace, La Jolla Sports Club, Prana Yoga.
- Free street parking
- Cultural environment including
   The Lot—La Jolla, many museums,
   galleries.

1150 Silverado Street La Jolla, CA 92037



## FLOOR PLAN - FIRST FLOOR



Approximately 1,800 sq.ft. at the rate of \$3.50 psf + utilities

1150 Silverado Street La Jolla, CA 92037





"Todd is an extremely professional Realtor that has helped clients of mine find commercial properties. Whenever I send a client his way, I know that they will be very well taken care of and I get nothing but rave reviews. I highly recommend Todd!" - Alan Cox

#### **TODD LAW**

Senior Vice President tlaw@cgpincre.com 858.729.9305 Cal BRE Lic. 01309241 WA BRE Lic. 27587

### Capital Growth Properties, Inc.

1120 Silverado Street, Suite 200 La Jolla CA 92037

\$58,729,9300

www.cgpincre.com

@cgpincre