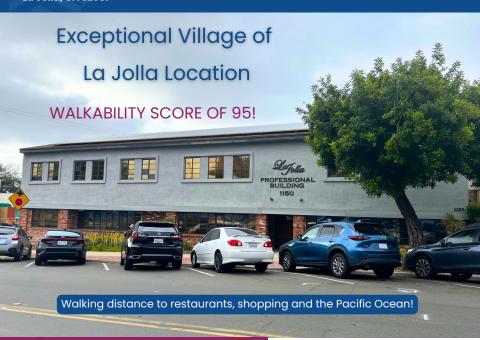

1150 Silverado Street La Jolla, CA 92037

Located on Silverado Street in La
Jolla, California, La Jolla Professional
Building provides one of the best
experiences in La Jolla. The building
is within walking distance from
highly acclaimed restaurants,
convenient grocery stores, and the
beach.

### **Neighborhood Summary**

- Area tenants include Herringbone Restaurant, George's Ocean
   Terrace, La Jolla Sports Club, Prana Yoga.
- Free street parking
- Cultural environment including
   The Lot—La Jolla, many museums,
   galleries.