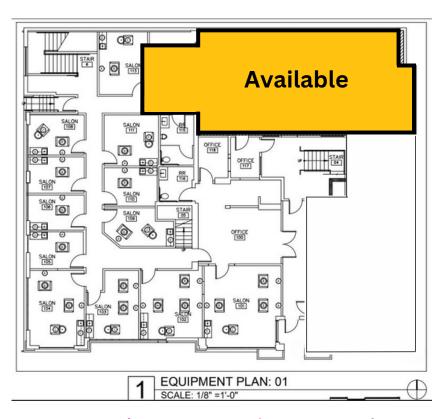

#### **AVAILABLE SPACES**

SF

RATE

Approximately 1,800 SF

\$3.50 psf + utilities

Childrens Pool La Jolla Cove Pool La Jolla Cove La Jolla Cove Pool La Jolla Cove Pool La Jolla CA 92037

VILLAGE OF LA JOLLA

Tide Pools

## FLOOR PLAN - FIRST FLOOR

Approximately 1,800 sq.ft. at the rate of \$3.50 psf + utilities

1150 Silverado Street La Jolla, CA 92037

"Todd is an extremely professional Realtor that has helped clients of mine find commercial properties. Whenever I send a client his way, I know that they will be very well taken care of and I get nothing but rave reviews. I highly recommend Todd!" - Alan Cox