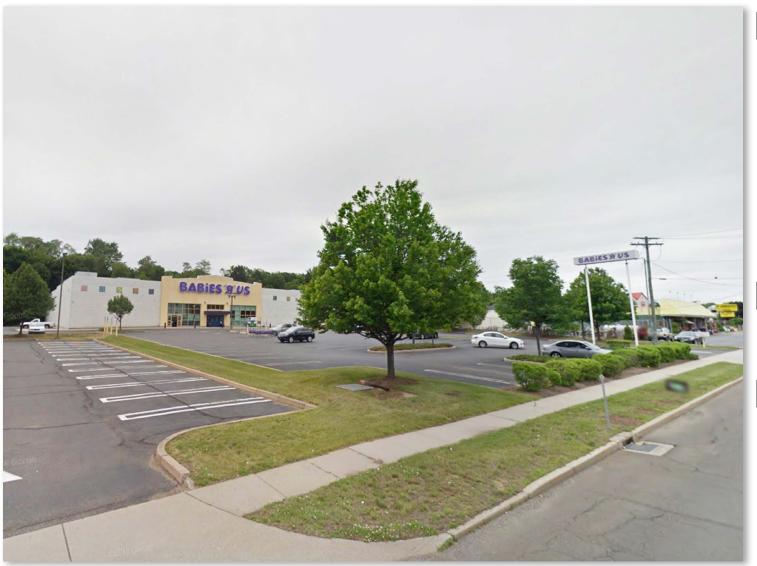

# FORMER BABIES "R" US

1522 BOSTON POST ROAD | MILFORD, CT 06460

**AVAILABLE 31,738sf** 

**AREA TENANTS** 

#### PROPERTY INFORMATION

- Freestanding building, conveniently located just off of Exit 39 of I-95, in the prime Milford retail corridor.
- Immediate proximity to the 1.3 million square foot Connecticut Post Mall.
- Over 22,000 vehicles per day on the Boston Post Road, in excess of 135,000 vehicles per day on I-95.
- 2.94 Acres.
- 130 dedicated parking spaces.