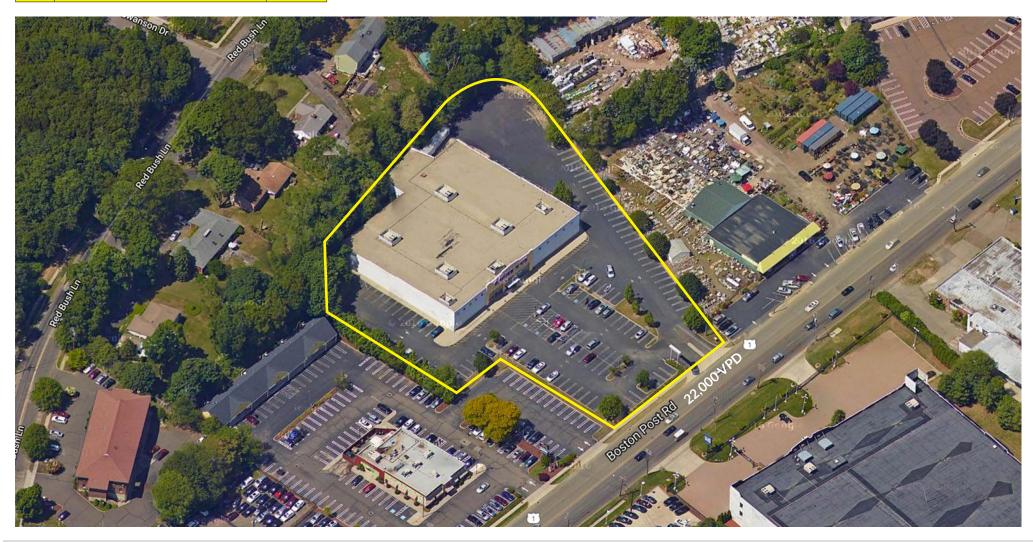

# FORMER BABIES "R" US

1522 BOSTON POST ROAD | MILFORD, CT 06460

**AVAILABLE 31,738sf** 

**AREA TENANTS** 

#### PROPERTY INFORMATION

- Freestanding building, conveniently located just off of Exit 39 of I-95, in the prime Milford retail corridor.
- Immediate proximity to the 1.3 million square foot Connecticut Post Mall.
- Over 22,000 vehicles per day on the Boston Post Road, in excess of 135,000 vehicles per day on I-95.
- 2.94 Acres.
- 130 dedicated parking spaces.

#### **TENANTS / AVAILABILITY**

| #  | TENANT    | Sq. Ft. |
|----|-----------|---------|
| 01 | Available | 31,738  |