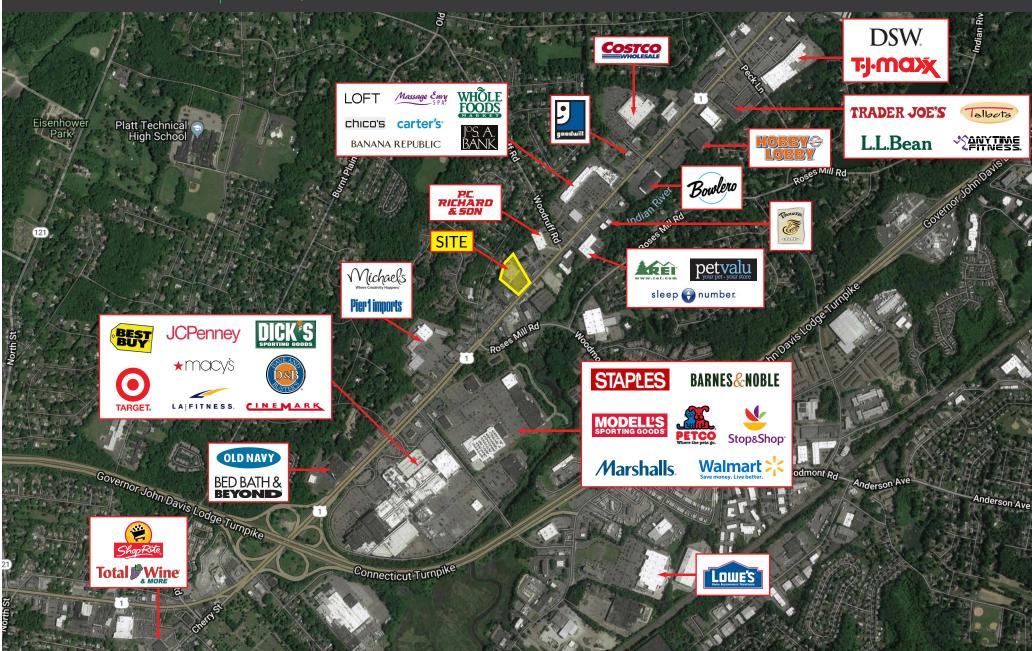

# FORMER BABIES "R" US

1522 BOSTON POST ROAD | MILFORD, CT 06460

**AVAILABLE 31,738sf** 

**AREA TENANTS** 