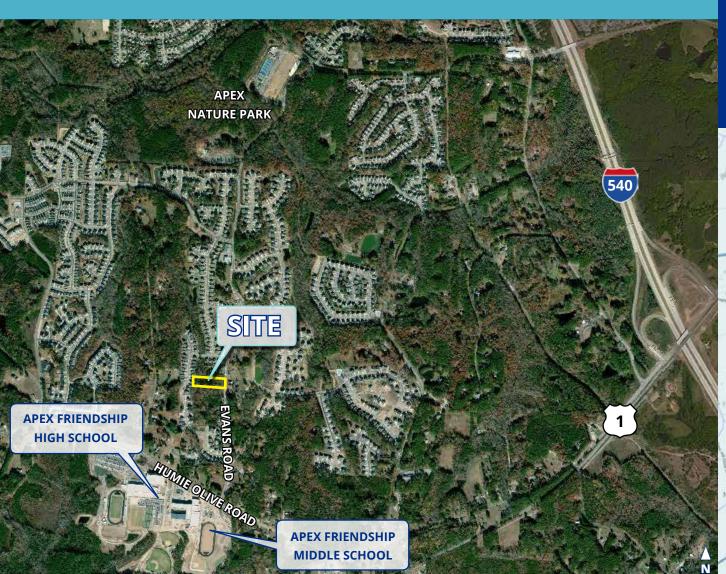

#### **ABOUT THE PROPERTY**

- 2.15 acres for sale
- PIN 0721726204
- Zoned Rural Residential
- Surrounding properties have been rezoned to Medium Density Residential District (MD)
- MD Medium Density Residential District is to provide lands for medium density single-family and duplex residential uses at densities up to six units an acre
- Located in western Apex
- Minutes from I-540 (toll road)
- Located north of Humie Olive Road intersection
- Within close proximity to Apex Friendship Elementary, Middle, and High Schools
- Near Apex Nature Park, which includes an amphitheater, disc golf course, multi-use trails, a dog park, multi-age playground, picnic shelter with restrooms, and lighted tennis courts and soccer/multi-use fields
- Property slopes from east to west
- Public water accessible along Evans Road
- 2832 Evans Road septic field is located on the property