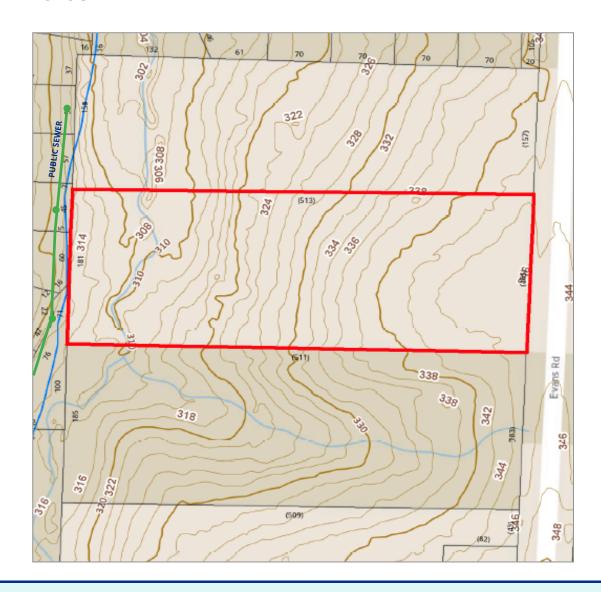

#### **TOPOGRAPHY MAP**

#### **ABOUT THE PROPERTY**

- 2.15 acres for sale
- PIN 0721726204
- Zoned Rural Residential
- Surrounding properties have been rezoned to Medium Density Residential District (MD)
- MD Medium Density Residential District is to provide lands for medium density single-family and duplex residential uses at densities up to six units an acre
- Located in western Apex
- Minutes from I-540 (toll road)
- Located north of Humie Olive Road intersection
- Within close proximity to Apex Friendship Elementary, Middle, and High Schools
- Near Apex Nature Park, which includes an amphitheater, disc golf course, multi-use trails, a dog park, multi-age playground, picnic shelter with restrooms, and lighted tennis courts and soccer/multi-use fields
- Property slopes from east to west
- Public water accessible along Evans Road
- 2832 Evans Road septic field is located on the property