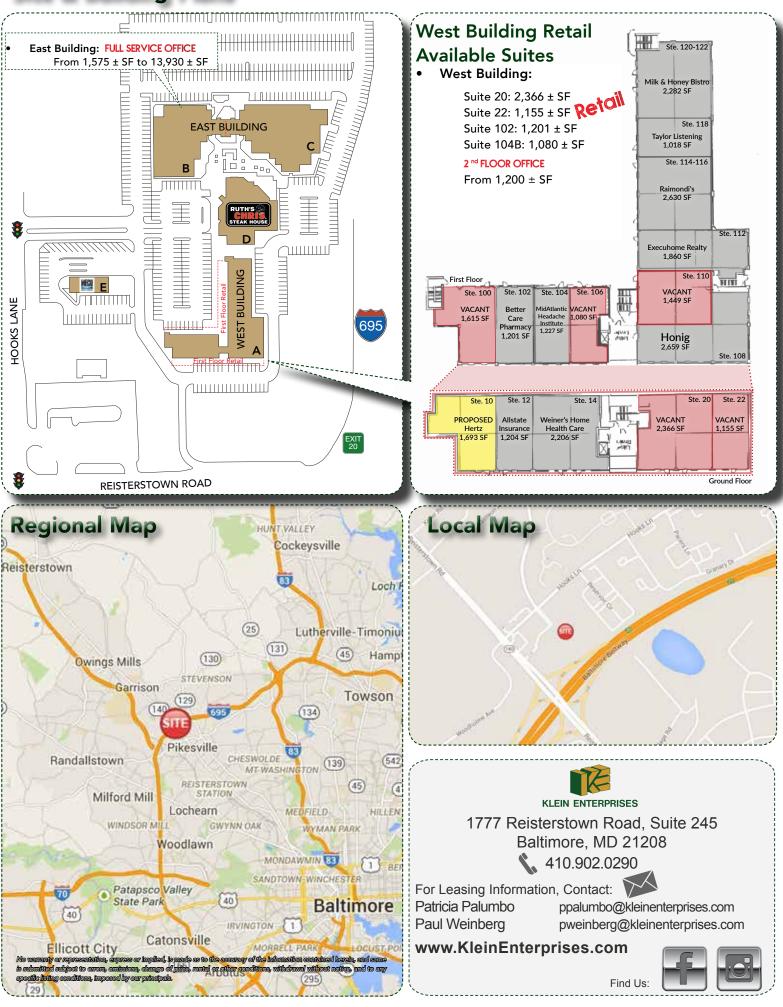

, decades of success



Allstate



| 2017 Demographics     | 1 mile    | 3 miles  | 5 miles  |
|-----------------------|-----------|----------|----------|
| Population            | 7,772     | 90,249   | 253,578  |
| Avg. Household Income | \$110,302 | \$96,303 | \$91,203 |
| Employees             | 9,372     | 41,896   | 113,862  |

## PROPERTY HIGHLIGHTS

- Total Building Square Feet: West Building: 43,261± SF East Building: 40,217± SF & 54,312± SF Building D: Ruth's Chris Steakhouse Building E: MECU
- Available Square Feet: 897 13,930 ± SF
- Parking Ratio: 5: 1,000; Free, covered parking
- On-site management, restaurants, and retail services with numerous amenities serving the surrounding area.
- Immediately adjacent to Exit 20 of I-695

**Market Aerial** 



## Site & Building Plans