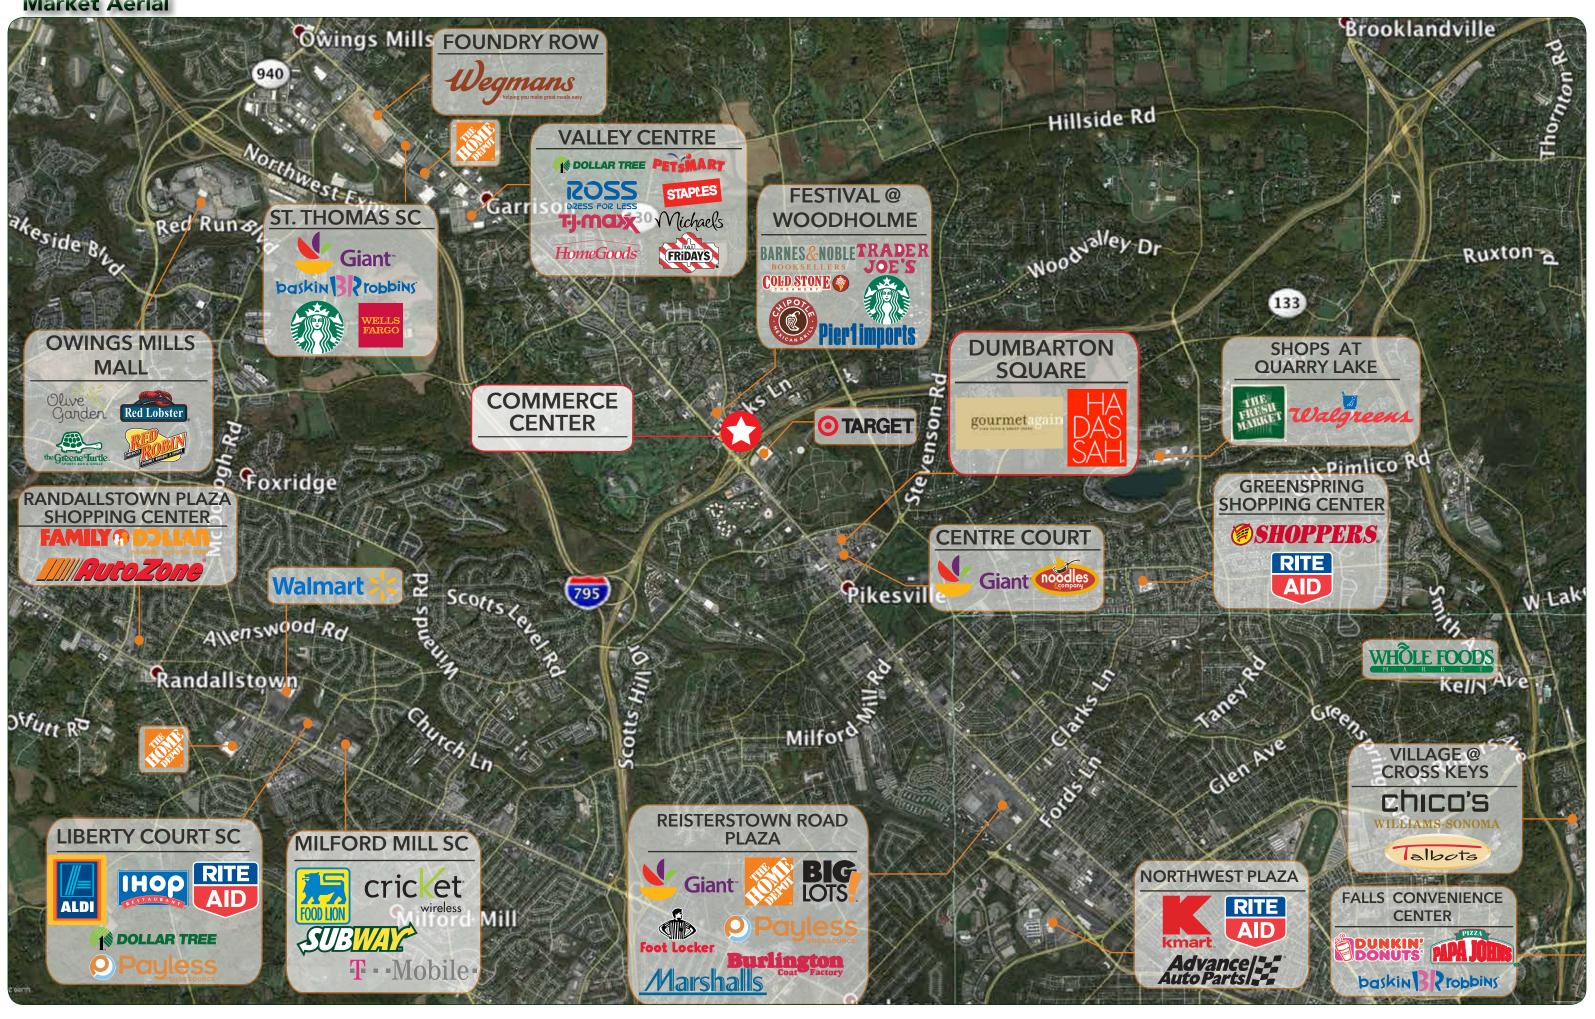

T

Generations of experience, decades of success



Allstate



| 2017 Demographics     | 1 mile    | 3 miles  | 5 miles  |
|-----------------------|-----------|----------|----------|
| Population            | 7,772     | 90,249   | 253,578  |
| Avg. Household Income | \$110,302 | \$96,303 | \$91,203 |
| Employees             | 9,372     | 41,896   | 113,862  |

## PROPERTY HIGHLIGHTS

- Total Building Square Feet: West Building: 43,261± SF East Building: 40,217± SF & 54,312± SF Building D: Ruth's Chris Steakhouse Building E: MECU
- Available Square Feet: 897 13,930 ± SF
- Parking Ratio: 5: 1,000; Free, covered parking
- On-site management, restaurants, and retail services with numerous amenities serving the surrounding area.
- Immediately adjacent to Exit 20 of I-695

**Market Aerial** 



## Site & Building Plans