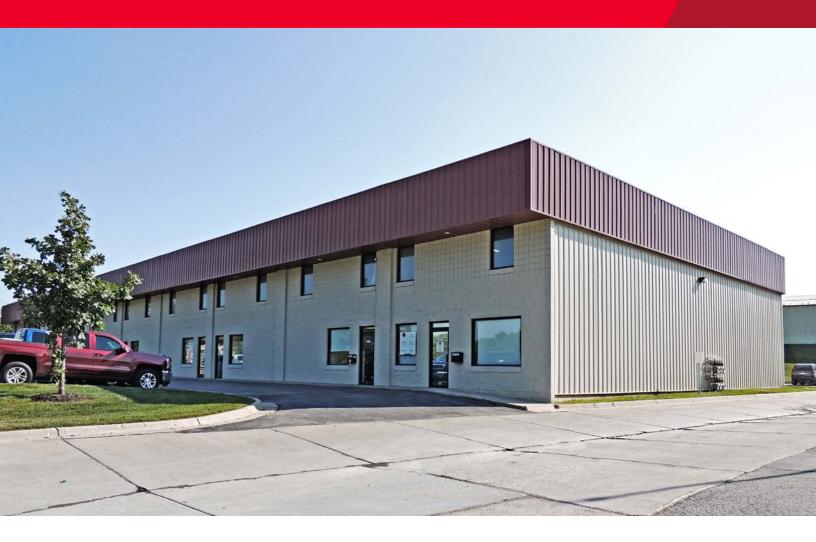

## Armstrong Industrial Park 6105 N. 89th Circle, Omaha, NE 68134

## 2,000 SF Industrial Space Lease Rate: \$6.95 PSF NNN

This property offers a flex type space with office and warehouse space which includes a 12' x 14' drive in door. Located northeast of Irvington Road and Blair High Road.

### **Property Photos - Suite 6105**