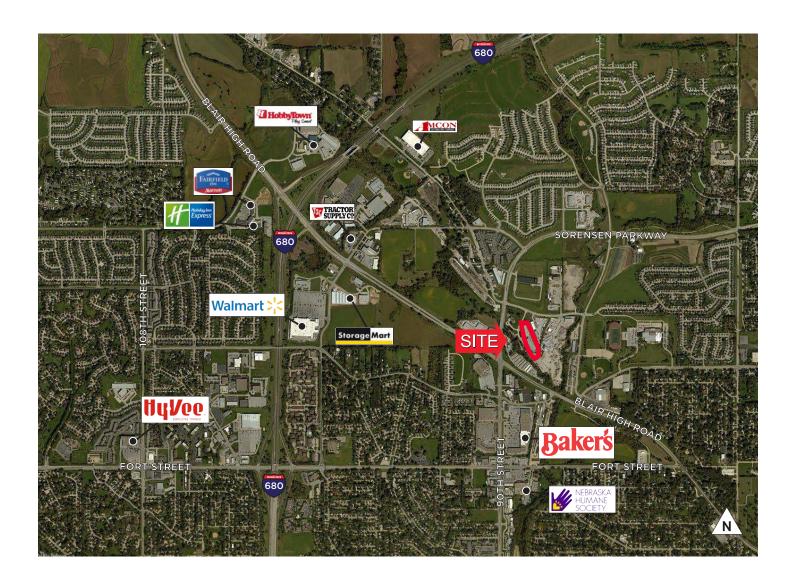

## Armstrong Industrial Park 6105 N. 89th Circle, Omaha, NE 68134

## 2,000 SF Industrial Space Lease Rate: \$6.95 PSF NNN

This property offers a flex type space with office and warehouse space which includes a 12' x 14' drive in door. Located northeast of Irvington Road and Blair High Road.