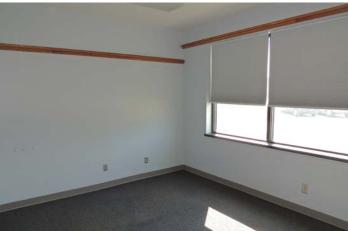

erty Highlights**

| Building Size | 19,840 SF |
|---------------|-----------|
|---------------|-----------|

Year Built/Renovated 2005

Total Site Area 3.87 AC

Zoning G

Clearance Height 20'

Drive-In Doors 12' x 14'

Dock High Doors No

Power 250 amps 3 phase

Operating Expenses \$1.68 NNN



# Armstrong Industrial Park 6105 N. 89th Circle, Omaha, NE 68134

### Floor Plan - 6105



<sup>\*\*</sup> Floor plan measurements are approximate and are for illustration purposes only.



# Armstrong Industrial Park 6105 N. 89th Circle, Omaha, NE 68134

### Floor Plan - 6105 Upstairs Storage



<sup>\*\*</sup> Floor plan measurements are approximate and are for illustration purposes only.



# Armstrong Industrial Park 6105 N. 89th Circle, Omaha, NE 68134

### **Property Photos - Suite 6105**















# Armstrong Industrial Park 6105 N. 89th Circle, Omaha, NE 68134