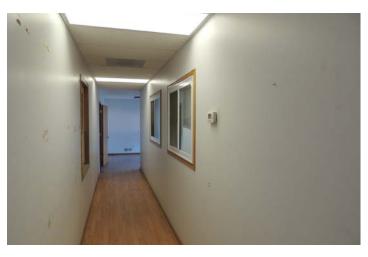

ighlights**

| Building Size | 19,840 SF |
|---------------|-----------|
|---------------|-----------|

Year Built/Renovated 2005

Total Site Area 3.87 AC

Zoning G

Clearance Height 20'

Drive-In Doors 12' x 14'

Dock High Doors No

Power 250 amps 3 phase

Operating Expenses \$1.68 NNN



# Armstrong Industrial Park 6105 N. 89th Circle, Omaha, NE 68134

### Floor Plan - 6105



<sup>\*\*</sup> Floor plan measurements are approximate and are for illustration purposes only.



# Armstrong Industrial Park 6105 N. 89th Circle, Omaha, NE 68134

### Floor Plan - 6105 Upstairs Storage



<sup>\*\*</sup> Floor plan measurements are approximate and are for illustration purposes only.



# Armstrong Industrial Park 6105 N. 89th Circle, Omaha, NE 68134

### **Property Photos - Suite 6105**















# Armstrong Industrial Park 6105 N. 89th Circle, Omaha, NE 68134