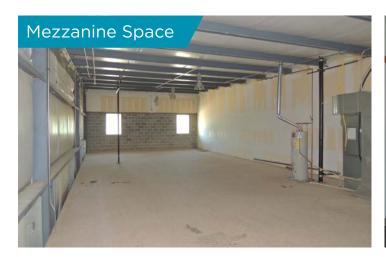

operty Highlights**

| Building Size | 19,840 SF |
|---------------|-----------|
|---------------|-----------|

Year Built/Renovated 2005

Total Site Area 3.87 AC

Zoning G

Clearance Height 20'

Drive-In Doors 12' x 14'

Dock High Doors No

Power 250 amps 3 phase

Operating Expenses \$1.68 NNN



# Armstrong Industrial Park 6105 N. 89th Circle, Omaha, NE 68134

### Floor Plan - 6105



<sup>\*\*</sup> Floor plan measurements are approximate and are for illustration purposes only.



# Armstrong Industrial Park 6105 N. 89th Circle, Omaha, NE 68134

### Floor Plan - 6105 Upstairs Storage



<sup>\*\*</sup> Floor plan measurements are approximate and are for illustration purposes only.



# Armstrong Industrial Park 6105 N. 89th Circle, Omaha, NE 68134

### **Property Photos - Suite 6105**















# Armstrong Industrial Park 6105 N. 89th Circle, Omaha, NE 68134