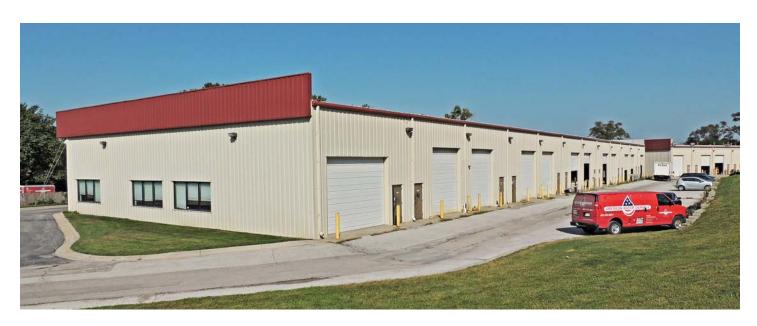

## Armstrong Industrial Park 6105 N. 89th Circle, Omaha, NE 68134



## 2,000 SF Industrial Space Lease Rate: \$6.95 PSF NNN

This property offers a flex type space with office and warehouse space which includes a 12' x 14' drive in door. Located northeast of Irvington Road and Blair High Road.

Michael P. Earl Principal 402 548 4005 mearl@lundco.com 450 Regency Parkway, Suite 200 Omaha, NE 68114 +1 402 393 8811 **lundco.com** 



## Armstrong Industrial Park 6105 N. 89th Circle, Omaha, NE 68134



### **Availability**

| Lease Rate | \$6.95 | SF | NNN |
|------------|--------|----|-----|
|            |        |    |     |

Total Available 2,000 SF

| Suite | Square | Price/SF | Date        |  |
|-------|--------|----------|-------------|--|
|       | Feet   | NNN      | Available   |  |
| 6105  | 2,000  | \$6.95   | Immediately |  |

## **Property Highlights**

| Building Size | 19,840 SF |
|---------------|-----------|
|---------------|-----------|

Year Built/Renovated 2005

Total Site Area 3.87 AC

Zoning G

Clearance Height 20'

Drive-In Doors 12' x 14'

Dock High Doors No

Power 250 amps 3 phase

Operating Expenses \$1.68 NNN



# Armstrong Industrial Park 6105 N. 89th Circle, Omaha, NE 68134

### Floor Plan - 6105



<sup>\*\*</sup> Floor plan measurements are approximate an