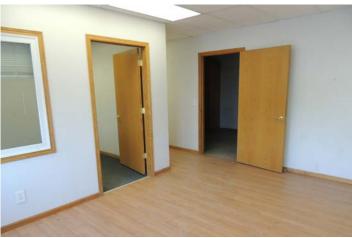

Highlights**

| Building Size | 19,840 SF |
|---------------|-----------|
|---------------|-----------|

Year Built/Renovated 2005

Total Site Area 3.87 AC

Zoning G

Clearance Height 20'

Drive-In Doors 12' x 14'

Dock High Doors No

Power 250 amps 3 phase

Operating Expenses \$1.68 NNN



# Armstrong Industrial Park 6105 N. 89th Circle, Omaha, NE 68134

### Floor Plan - 6105



<sup>\*\*</sup> Floor plan measurements are approximate and are for illustration purposes only.



# Armstrong Industrial Park 6105 N. 89th Circle, Omaha, NE 68134

### Floor Plan - 6105 Upstairs Storage



<sup>\*\*</sup> Floor plan measurements are approximate and are for illustration purposes only.



# Armstrong Industrial Park 6105 N. 89th Circle, Omaha, NE 68134

### **Property Photos - Suite 6105**















# Armstrong Industrial Park 6105 N. 89th Circle, Omaha, NE 68134