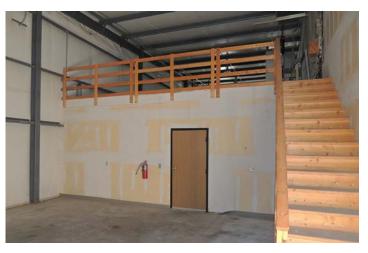

hlights**

| Building Size | 19,840 SF |
|---------------|-----------|
|---------------|-----------|

Year Built/Renovated 2005

Total Site Area 3.87 AC

Zoning G

Clearance Height 20'

Drive-In Doors 12' x 14'

Dock High Doors No

Power 250 amps 3 phase

Operating Expenses \$1.68 NNN



# Armstrong Industrial Park 6105 N. 89th Circle, Omaha, NE 68134

### Floor Plan - 6105



<sup>\*\*</sup> Floor plan measurements are approximate and are for illustration purposes only.



# Armstrong Industrial Park 6105 N. 89th Circle, Omaha, NE 68134

### Floor Plan - 6105 Upstairs Storage



<sup>\*\*</sup> Floor plan measurements are approximate and are for illustration purposes only.



# Armstrong Industrial Park 6105 N. 89th Circle, Omaha, NE 68134

### **Property Photos - Suite 6105**















# Armstrong Industrial Park 6105 N. 89th Circle, Omaha, NE 68134