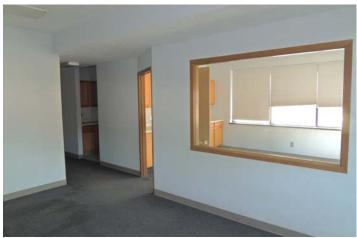

ty Highlights**

| Building Size | 19,840 SF |
|---------------|-----------|
|---------------|-----------|

Year Built/Renovated 2005

Total Site Area 3.87 AC

Zoning G

Clearance Height 20'

Drive-In Doors 12' x 14'

Dock High Doors No

Power 250 amps 3 phase

Operating Expenses \$1.68 NNN



# Armstrong Industrial Park 6105 N. 89th Circle, Omaha, NE 68134

### Floor Plan - 6105



<sup>\*\*</sup> Floor plan measurements are approximate and are for illustration purposes only.



# Armstrong Industrial Park 6105 N. 89th Circle, Omaha, NE 68134

### Floor Plan - 6105 Upstairs Storage



<sup>\*\*</sup> Floor plan measurements are approximate and are for illustration purposes only.



# Armstrong Industrial Park 6105 N. 89th Circle, Omaha, NE 68134

### **Property Photos - Suite 6105**















# Armstrong Industrial Park 6105 N. 89th Circle, Omaha, NE 68134