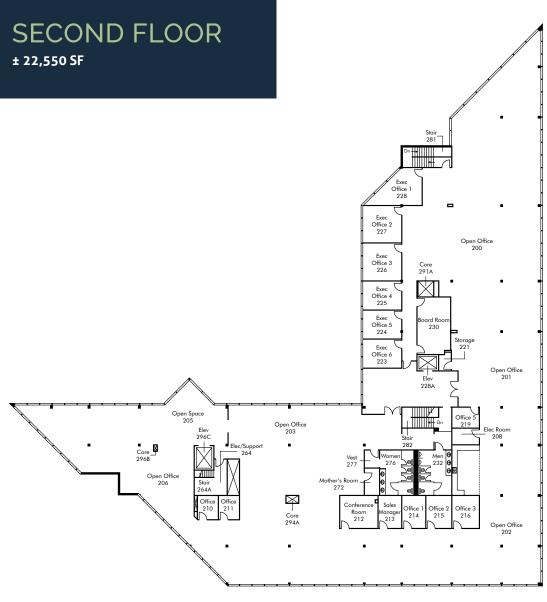

- Entire second floor available totaling approximately 22,550 SF
- Creative office build out
- Efficient mix of private offices and open area for workstations
- New common area fitness center, shower & locker facility and lounge
- Dramatic canyon views
- Prominent building and monument signage available
- Ample surface and street parking
- Walking distance to some of America's finest restaurants, hotels, beaches and outdoor amenities