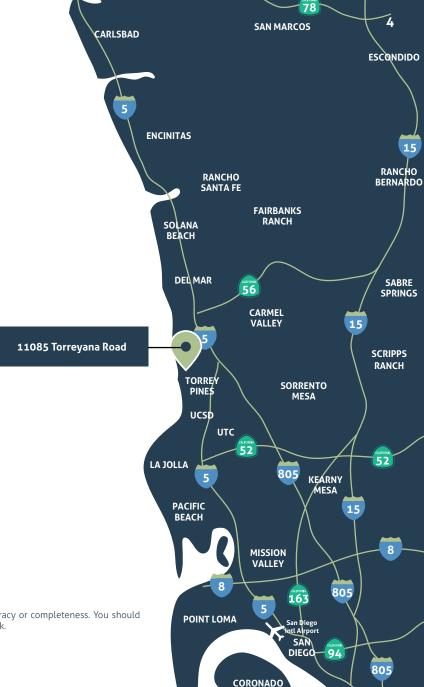

# **PROJECT FEATURES**

The project is located atop world renowned Torrey Pines Mesa with breath taking Pacific Ocean and canyon views. The campus provides a perfect mix of modern office space and access to unparalleled on-site and local amenities for employee recruitment and retention. Project features include: