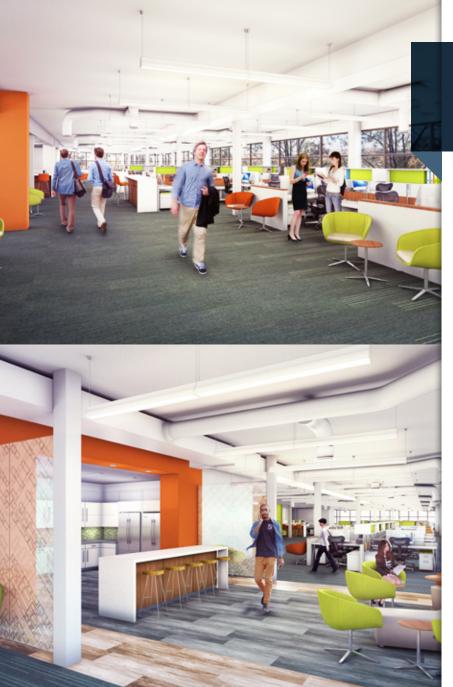

- Entire second floor available totaling approximately 22,550 SF
- Creative office build out
- Efficient mix of private offices and open area for workstations
- New common area fitness center, shower & locker facility and lounge
- Dramatic canyon views
- Prominent building and monument signage available
- Ample surface and street parking
- Walking distance to some of America's finest restaurants, hotels, beaches and outdoor amenities

designed by ID Studios

### RECREATE YOUR WORK ENVIRONMENT

Fitness Center

RECREATION