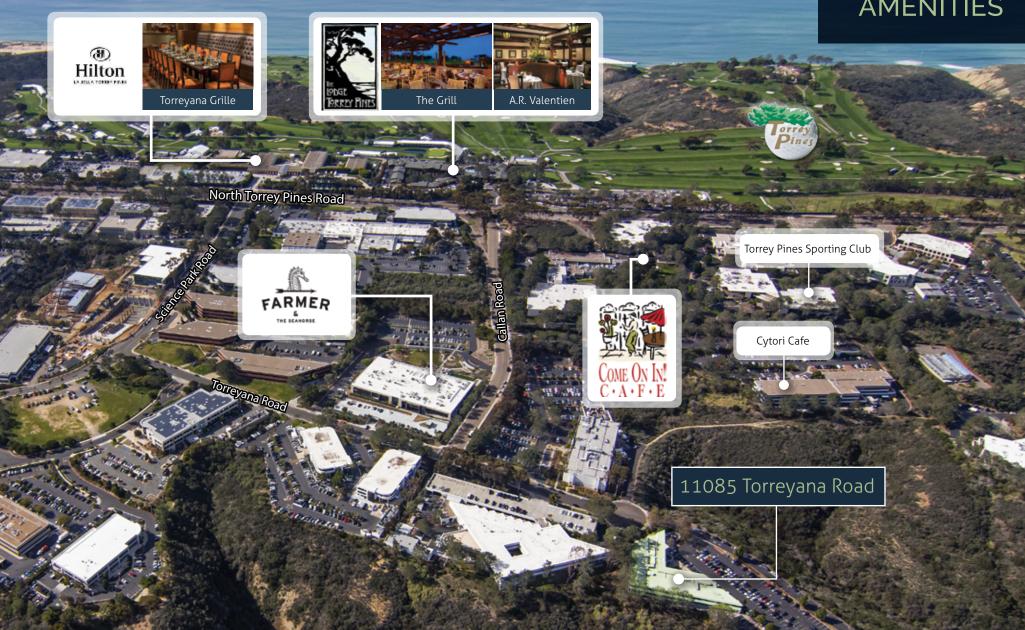

# **PROJECT FEATURES**

The project is located atop world renowned Torrey Pines Mesa with breath taking Pacific Ocean and canyon views. The campus provides a perfect mix of modern office space and access to unparalleled on-site and local amenities for employee recruitment and retention. Project features include:

- Surrounding amenities include the Lodge at Torrey Pines, Farmer & The Seahorse, Come On In Cafe, Torrey Pines Golf Course and driving range
- Corporate neighbors include world class research institutions, software development companies, universities and pharmaceutical companies
- Direct access to UCSD, La Jolla, Del Mar