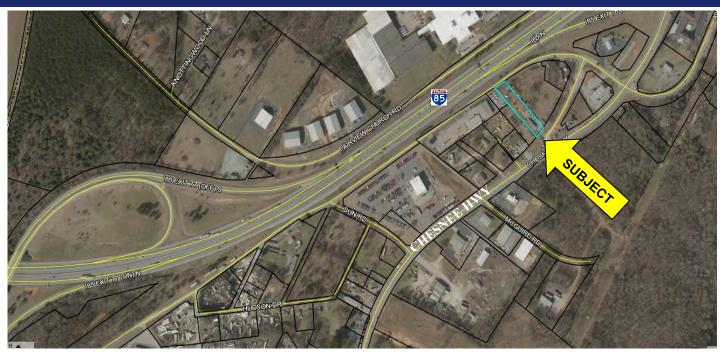

## 101 Chesnee Highway Ext. Spartanburg, SC

CONTACT

Dale Seay 864-590-7658 POWER BROKER daleseay@spencerhines.com

- 1576 ± sq. ft. retail or office building on Chesnee Highway Extension
- 1000 ± sq. ft. storage/warehouse with 1 drive- in.
- 400± sq. ft. storage building with carport
- Visibility from I-85
- 1.14± acres
- Completely fenced
- Spartanburg County Tax Map # 7-02-00-057.00
- Property would be good for car lot, landscaping company, storage building sales or contractor.