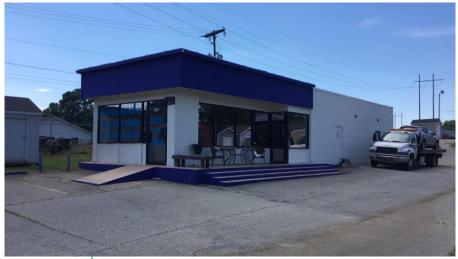

- 1576 ± sq. ft. retail or office building on Chesnee Highway Extension
- 1000 ± sq. ft. storage/warehouse with 1 drive- in.
- 400± sq. ft. storage building with carport
- Visibility from I-85
- 1.14± acres
- Completely fenced
- Spartanburg County Tax Map # 7-02-00-057.00
- Property would be good for car lot, landscaping company, storage building sales or contractor.