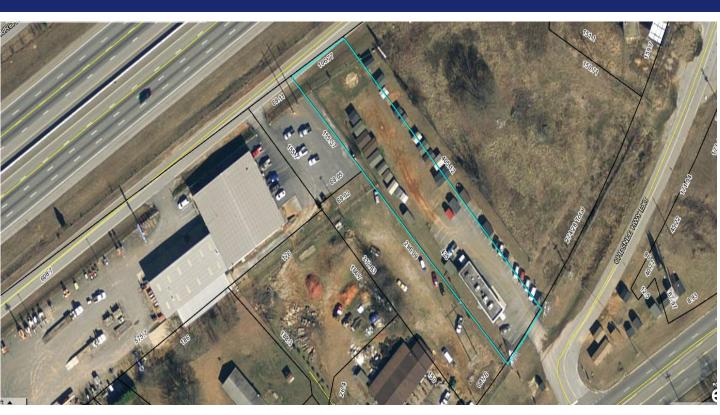

- 1576 ± sq. ft. retail or office building on Chesnee Highway Extension
- 1000 ± sq. ft. storage/warehouse with 1 drive- in.
- 400± sq. ft. storage building with carport
- Visibility from I-85
- 1.14± acres
- Completely fenced
- Spartanburg County Tax Map # 7-02-00-057.00
- Property would be good for car lot, landscaping company, storage building sales or contractor.