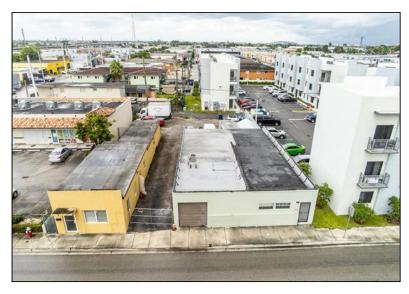

## RETAIL | OFFICE FOR SALE

2230-2250 Palm Avenue Hialeah, FL 33010

\$2,550,000

+/- 3,835 SF RETAIL/ OFFICE ACROSS 2 BUILDINGS AVAILABLE FOR SALE. 2 WATER & GAS METERS, IMPACT WINDOWS. PROPERTY SITS ON HIGHLY TRAFFICKED PALM AVE WITH C-2 LIBERAL RETAIL COMMERCIAL ZONING. ACROSS FROM HISTORICAL HIALEAH PARK AND CASINO GOING THROUGH REDEVELOPMENT. MULTIPLE USES PERMITTED.

9,750 SF LOT C-2 RETAIL COMM ZONING NEW ROOF, ELEC, PLUMB. 40-YEAR CERTIFICATION

If your property is already listed, this is not a solicitation. We gladly cooperate with all brokers.

With roots that trace back to 1926, our family-owned company surpassed \$6.8 Billion in total real estate services in 2019.