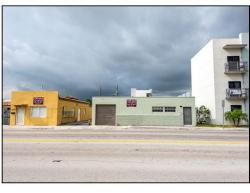

## RETAIL | OFFICE FOR SALE

2230-2250 Palm Avenue Hialeah, FL 33010

\$2,550,000

+/- 3,835 SF RETAIL/ OFFICE ACROSS 2 BUILDINGS AVAILABLE FOR SALE. 2 WATER & GAS METERS, IMPACT WINDOWS. PROPERTY SITS ON HIGHLY TRAFFICKED PALM AVE WITH C-2 LIBERAL RETAIL COMMERCIAL ZONING. ACROSS FROM HISTORICAL HIALEAH PARK AND CASINO GOING THROUGH REDEVELOPMENT. MULTIPLE USES PERMITTED.

9,750 SF LOT C-2 RETAIL COMM ZONING NEW ROOF, ELEC, PLUMB. 40-YEAR CERTIFICATION

If your property is already listed, this is not a solicitation. We gladly cooperate with all brokers.

With roots that trace back to 1926, our family-owned company surpassed \$6.8 Billion in total real estate services in 2019.