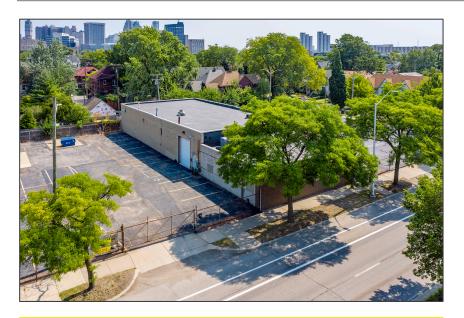

## **1924 ROSA PARKS BLVD**

#### **FULLY LEASED**

- 7,000 square feet
- 1,700 square feet of office
- 12' 15' ceiling height
- (2) 10x12 grade level doors
- 600 amps, 220 volts, 3-phase power
- Equipped with (5) private offices, small garage,
  (2) lavatories, and (1) shower

## 1924 ROSA PARKS BLVD // 7,000 SQ. FT.