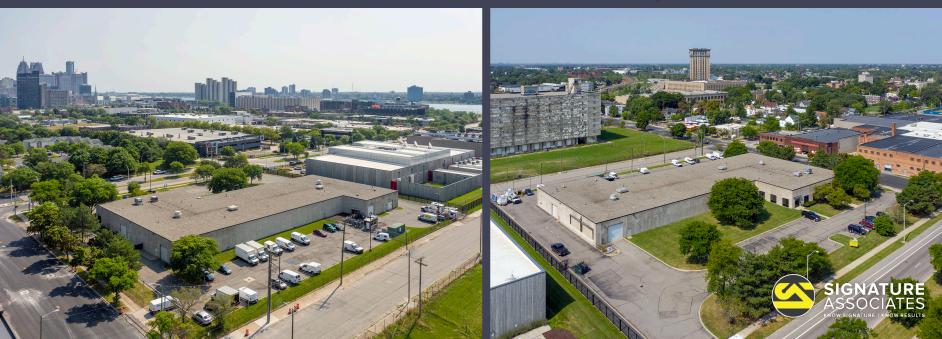

### 1927 ROSA PARKS BLVD // 271,797 SQ. FT.

## 1924 ROSA PARKS BLVD // 7,000 SQ. FT.