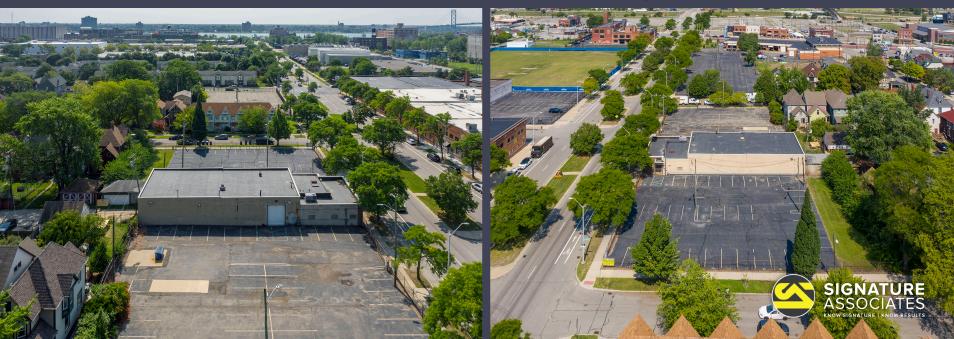

## **1924 ROSA PARKS BLVD**

#### **FULLY LEASED**

- 7,000 square feet
- 1,700 square feet of office
- 12' 15' ceiling height
- (2) 10x12 grade level doors
- 600 amps, 220 volts, 3-phase power
- Equipped with (5) private offices, small garage,
  (2) lavatories, and (1) shower

## 1924 ROSA PARKS BLVD // 7,000 SQ. FT.

## **1551 ROSA PARKS BLVD**

#### **FULLY LEASED**

- 36,067 square feet
- 7,490 square feet of office
- 19' ceiling height
- (6) 12x14 grade level doors
- (2) truckwells
- 220 volts, 3-phase power

12' X 12 OVERHEAD

## 1551 ROSA PARKS BLVD // 36,067 SQ. FT.