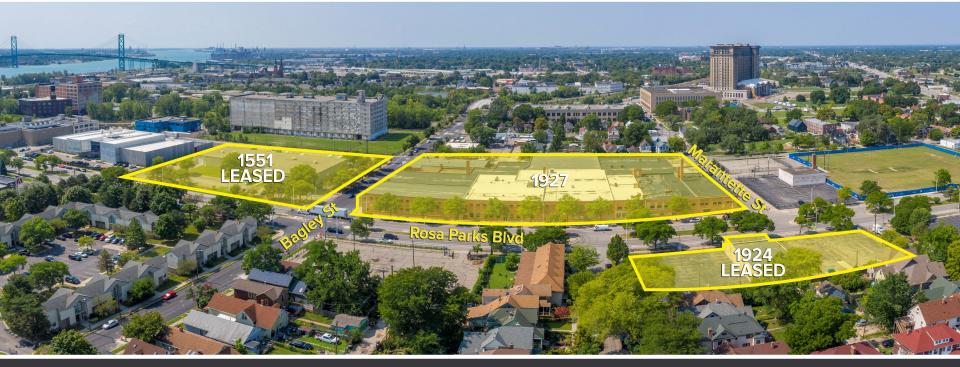

### **PROPERTY OVERVIEW**

FOR SALE // 3-BUILDING PORTFOLIO FOR LEASE // 1927 ROSA PARKS

- 1927 Rosa Parks
   271,797 sq. ft. / office to suit
- 1924 Rosa Parks LEASED
   7,000 sq. ft. / 1,700 sq. ft. office
- 1551 Rosa Parks LEASED
   36,067 sq. ft. / 7,490 sq. ft. office
- 12' 30' clear height
- (24) 10x12, 12x14 grade level doors, (4) truckwells
- Zoned Industrial
- Buildings located in an opportunity zone
- In the heart of Corktown within walking distance to retail, restaurants, and bars
- Lease Rate: \$5.75/sq.ft. G+U
- Sale Price: Contact Broker

## **1927 ROSA PARKS BLVD**

- 271,797 square feet
- Office to suit
- 18' 30' ceiling height
- (16) 12x14 grade level doors
- Recently renovated and features include great soaring ceilings, exposed brick and expensive windows for nice natural light

## **1924 ROSA PARKS BLVD**

#### **FULLY LEASED**

- 7,000 square feet
- 1,700 square feet of office
- 12' 15' ceiling height
- (2) 10x12 grade level doors
- 600 amps, 220 volts, 3-phase power
- Equipped with (5) private offices, small garage,
  (2) lavatories, and (1) shower

## **1551 ROSA PARKS BLVD**

#### **FULLY LEASED**

- 36,067 square feet
- 7,490 square feet of office
- 19' ceiling height
- (6) 12x14 grade level doors
- (2) truckwells
- 220 volts, 3-phase power

12' X 12 OVERHEAD