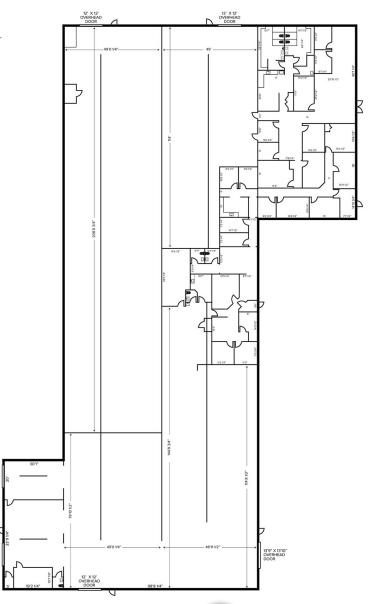

## **1927 ROSA PARKS BLVD**

- 271,797 square feet
- Office to suit
- 18' 30' ceiling height
- (16) 12x14 grade level doors
- Recently renovated and features include great soaring ceilings, exposed brick and expensive windows for nice natural light

- Lease rate: \$5.75/G+U

### 1927 ROSA PARKS BLVD // 271,797 SQ. FT.