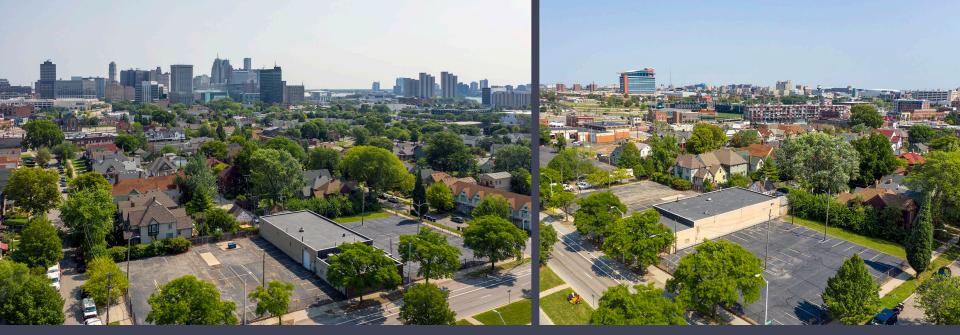

# FOR SALE // 3-BUILDING PORTFOLIO FOR LEASE // 1927 ROSA PARKS

#### 1927, 1924 & 1551 ROSA PARKS BLVD DETROIT, MICHIGAN

For more information, contact:

STEVE GORDON (248) 948 0101 sgordon@signatureassociates.com CHRIS MONSOUR (248) 948 0107 cmonsour@signatureassociates.com SCOTT ELLIOTT (248) 948 4182 selliott@signatureassociates.com

### **PROPERTY OVERVIEW**

FOR SALE // 3-BUILDING PORTFOLIO FOR LEASE // 1927 ROSA PARKS

- 1927 Rosa Parks
   271,797 sq. ft. / office to suit
- 1924 Rosa Parks LEASED
   7,000 sq. ft. / 1,700 sq. ft. office
- 1551 Rosa Parks LEASED
   36,067 sq. ft. / 7,490 sq. ft. office
- 12' 30' clear height
- (24) 10x12, 12x14 grade level doors, (4) truckwells
- Zoned Industrial
- Buildings located in an opportunity zone
- In the heart of Corktown within walking distance to retail, restaurants, and bars
- Lease Rate: \$5.75/sq.ft. G+U
- Sale Price: Contact Broker