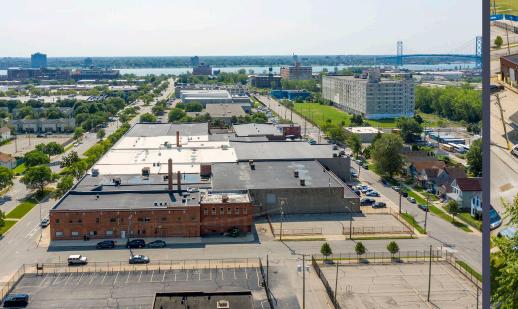

## **1551 ROSA PARKS BLVD**

#### **FULLY LEASED**

- 36,067 square feet
- 7,490 square feet of office
- 19' ceiling height
- (6) 12x14 grade level doors
- (2) truckwells
- 220 volts, 3-phase power

12' X 12 OVERHEAD

## 1551 ROSA PARKS BLVD // 36,067 SQ. FT.