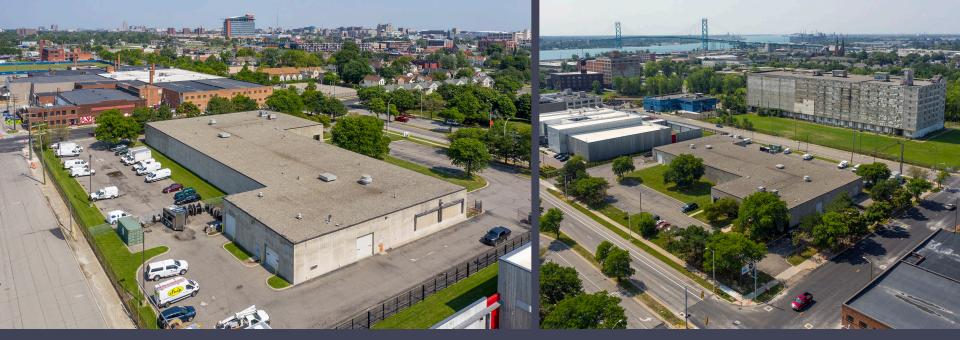

## 1924 ROSA PARKS BLVD // 7,000 SQ. FT.

## 1551 ROSA PARKS BLVD // 36,067 SQ. FT.