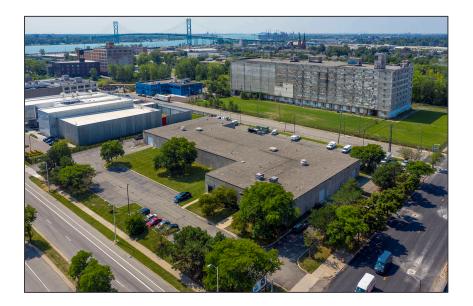

## **1927 ROSA PARKS BLVD**

- 271,797 square feet
- Office to suit
- 18' 30' ceiling height
- (16) 12x14 grade level doors
- Recently renovated and features include great soaring ceilings, exposed brick and expensive windows for nice natural light

- Lease rate: \$5.75/G+U

### 1927 ROSA PARKS BLVD // 271,797 SQ. FT.