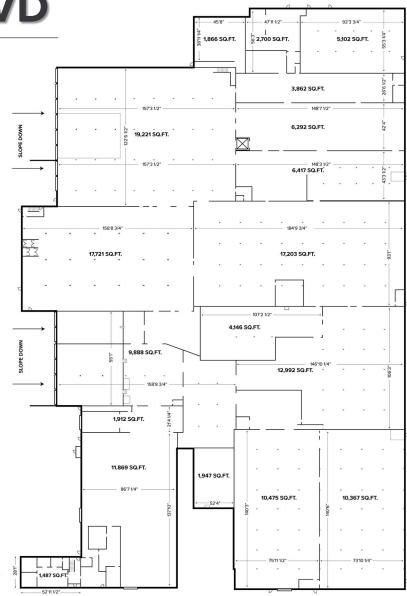

## **1927 ROSA PARKS BLVD**

- 271,797 square feet
- Office to suit
- 18' 30' ceiling height
- (16) 12x14 grade level doors
- Recently renovated and features include great soaring ceilings, exposed brick and expensive windows for nice natural light

### 1927 ROSA PARKS BLVD // 271,797 SQ. FT.