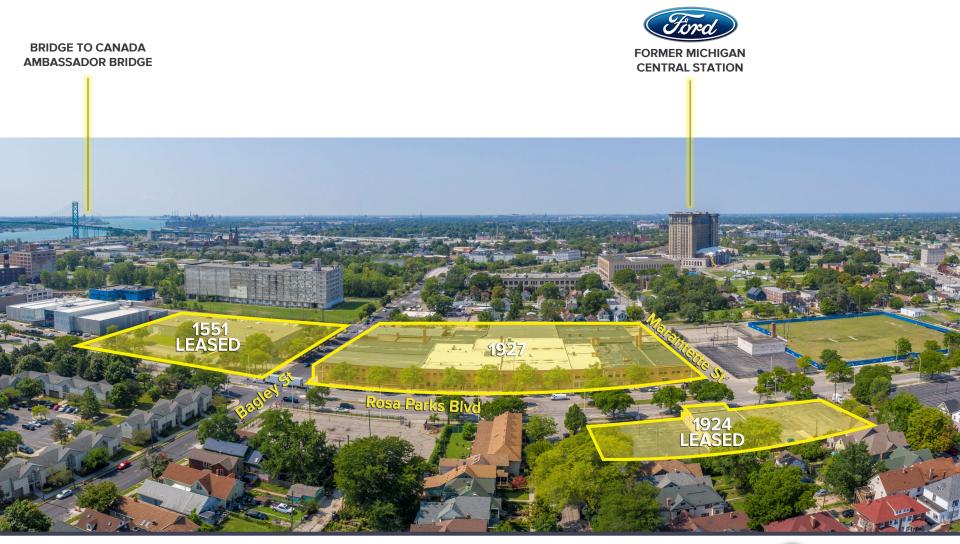

### **PROPERTY OVERVIEW**

FOR SALE // 3-BUILDING PORTFOLIO FOR LEASE // 1927 ROSA PARKS

- 1927 Rosa Parks
   271,797 sq. ft. / office to suit
- 1924 Rosa Parks LEASED
   7,000 sq. ft. / 1,700 sq. ft. office
- 1551 Rosa Parks LEASED
   36,067 sq. ft. / 7,490 sq. ft. office
- 12' 30' clear height
- (24) 10x12, 12x14 grade level doors, (4) truckwells
- Zoned Industrial
- Buildings located in an opportunity zone
- In the heart of Corktown within walking distance to retail, restaurants, and bars
- Lease Rate: \$5.75/sq.ft. G+U
- Sale Price: Contact Broker

## **1927 ROSA PARKS BLVD**

- 271,797 square feet
- Office to suit
- 18' 30' ceiling height
- (16) 12x14 grade level doors
- Recently renovated and features include great soaring ceilings, exposed brick and expensive windows for nice natural light

## **1924 ROSA PARKS BLVD**

## **1551 ROSA PARKS BLVD**