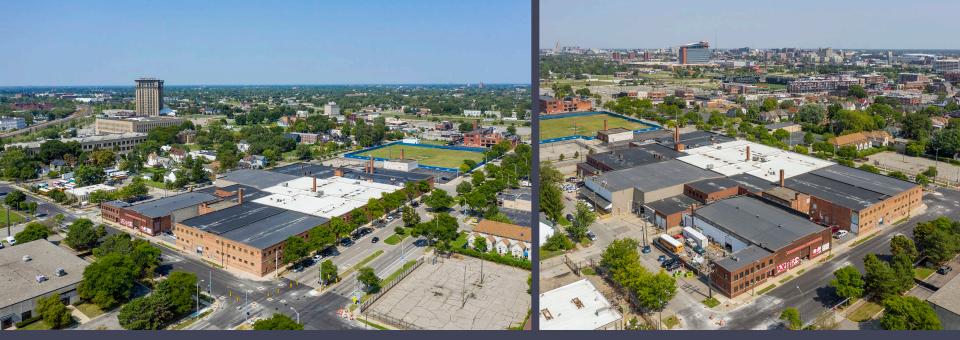

### **PROPERTY OVERVIEW**

FOR SALE // 3-BUILDING PORTFOLIO FOR LEASE // 1927 ROSA PARKS

- 1927 Rosa Parks
   271,797 sq. ft. / office to suit
- 1924 Rosa Parks LEASED
   7,000 sq. ft. / 1,700 sq. ft. office
- 1551 Rosa Parks LEASED
   36,067 sq. ft. / 7,490 sq. ft. office
- 12' 30' clear height
- (24) 10x12, 12x14 grade level doors, (4) truckwells
- Zoned Industrial
- Buildings located in an opportunity zone
- In the heart of Corktown within walking distance to retail, restaurants, and bars
- Lease Rate: \$5.75/sq.ft. G+U
- Sale Price: Contact Broker

## **1927 ROSA PARKS BLVD**

- 271,797 square feet
- Office to suit
- 18' 30' ceiling height
- (16) 12x14 grade level doors
- Recently renovated and features include great soaring ceilings, exposed brick and expensive windows for nice natural light

### 1927 ROSA PARKS BLVD // 271,797 SQ. FT.