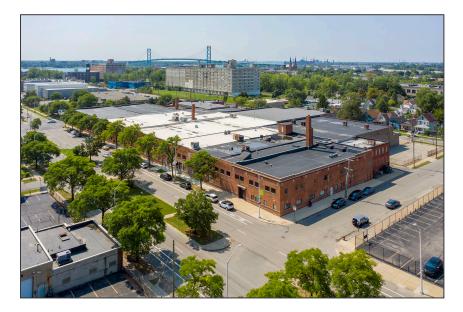

## **1927 ROSA PARKS BLVD**

- 271,797 square feet
- Office to suit
- 18' 30' ceiling height
- (16) 12x14 grade level doors
- Recently renovated and features include great soaring ceilings, exposed brick and expensive windows for nice natural light

### 1927 ROSA PARKS BLVD // 271,797 SQ. FT.