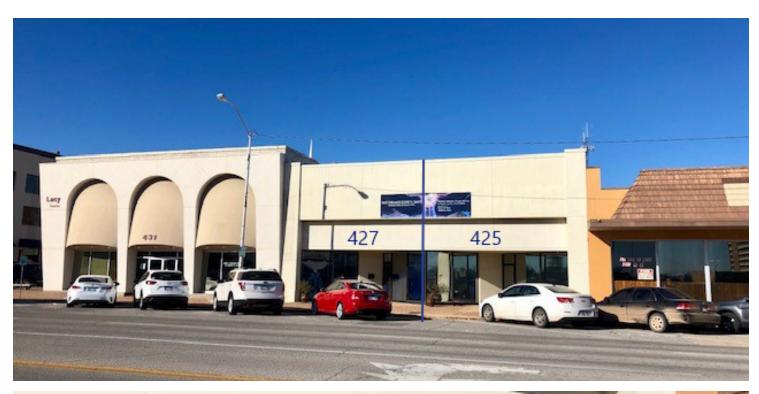

### **PROPERTY OVERVIEW**

Retail/office space available in downtown Lawton, located on SW C Ave right across the street from the mall. This ±5,000sf space offers open retail space, office suites, and bathrooms. Property can be subdivided down into two spaces at ±2,000sf and ±3,000sf. 425 is ±2,000sf and offers three offices, two bathrooms, and open street parking. 427 is ±3,000sf and offers retail and office space, two bathrooms, and a back entrance. Surrounding businesses include Edward's Men's BancFirst, and The Silver Spoon, Comanche County Courthouse.

### **PROPERTY HIGHLIGHTS**

- ±5,000sf available, subdividable down to ±2,000sf and ±3,000sf
- Located in downtown wares district
- 425 ±2,000sf & \$1,400/Mo, 427 ±3,000sf & \$2,400/Mo, 425-427 ±5,000sf & \$3,200/Mo