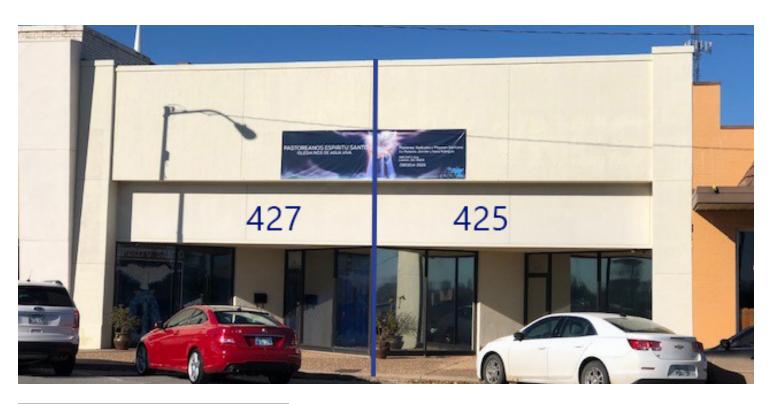

### **PROPERTY OVERVIEW**

Retail/office space available in downtown Lawton, located on SW C Ave right across the street from the mall. This ±5,000sf space offers open retail space, office suites, and bathrooms. Property can be subdivided down into two spaces at ±2,000sf and ±3,000sf. 425 is ±2,000sf and offers three offices, two bathrooms, and open street parking. 427 is ±3,000sf and offers retail and office space, two bathrooms, and a back entrance. Surrounding businesses include Edward's Men's BancFirst, and The Silver Spoon, Comanche County Courthouse.

### **PROPERTY HIGHLIGHTS**

- ±5,000sf available, subdividable down to ±2,000sf and ±3,000sf
- Located in downtown wares district
- 425 ±2,000sf & \$1,400/Mo, 427 ±3,000sf & \$2,400/Mo, 425-427 ±5,000sf & \$3,200/Mo