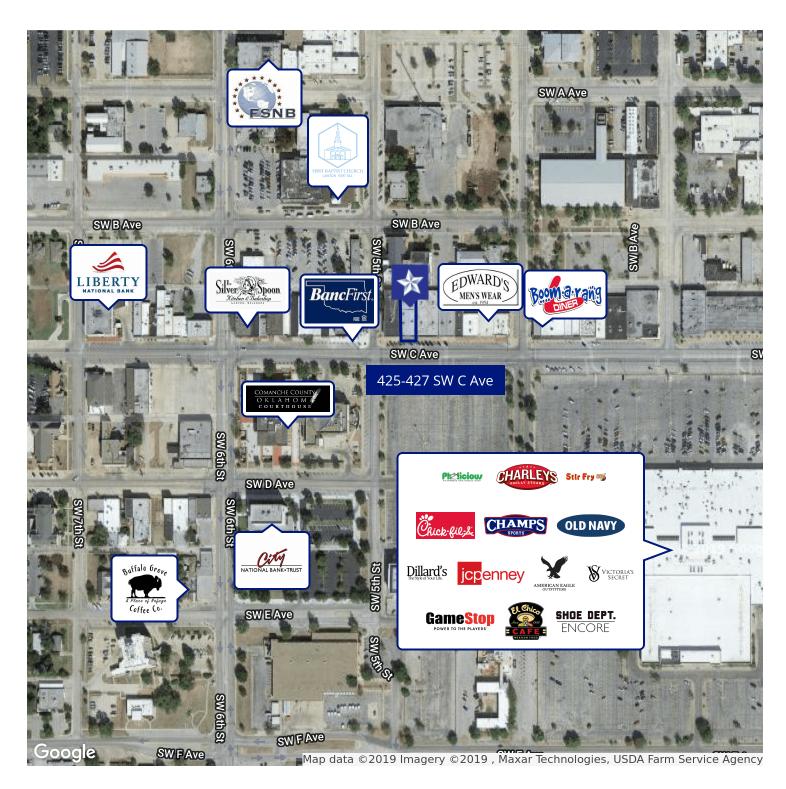

### **PROPERTY OVERVIEW**

Retail/office space available in downtown Lawton, located on SW C Ave right across the street from the mall. This ±5,000sf space offers open retail space, office suites, and bathrooms. Property can be subdivided down into two spaces at ±2,000sf and ±3,000sf. 425 is ±2,000sf and offers three offices, two bathrooms, and open street parking. 427 is ±3,000sf and offers retail and office space, two bathrooms, and a back entrance. Surrounding businesses include Edward's Men's BancFirst, and The Silver Spoon, Comanche County Courthouse.

### **REGION**

Lawton has become the regional employment and retail center for southwest Oklahoma. Lawton supports a retail community of almost 300,000 people, all within a 45 minute drive. The greater Lawton region includes Wichita Falls, TX and the smaller towns of Cache, Duncan, Altus, Geronimo, Walters, Elgin, Chickasha, Marlow and Rush Springs, as well as the Fort Sill military installation and the Wichita Mountains Wildlife Refuge.