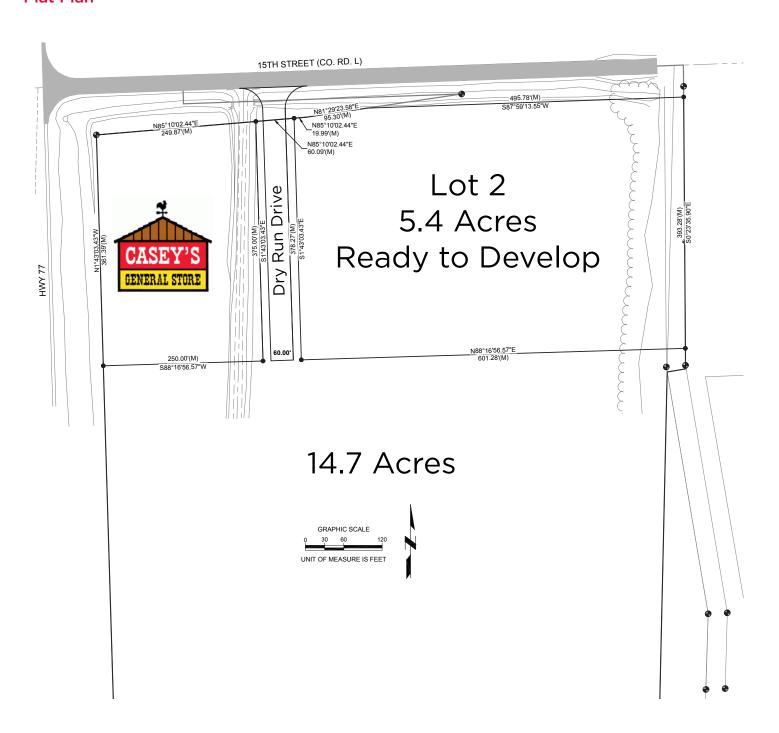

### **Plat Plan**

## **Property Highlights**

| Sale Price     | \$502,500                                     |  |
|----------------|-----------------------------------------------|--|
| Gross Acres    | 20.1 AC                                       |  |
| Gross SF       | 875,556 SF                                    |  |
| Price Per Acre | \$25,000                                      |  |
| Price Per SF   | \$0.57                                        |  |
| Zoning         | Commercial - 5.4 AC<br>Agricultural - 14.7 AC |  |
| Lot Dimensions | +/- 810' x 1,080'                             |  |
| Improvements   | Farm House                                    |  |
| Utilities      | On 15 <sup>th</sup> Street                    |  |
| Flood Plain    | Partial on east side                          |  |
|                |                                               |  |