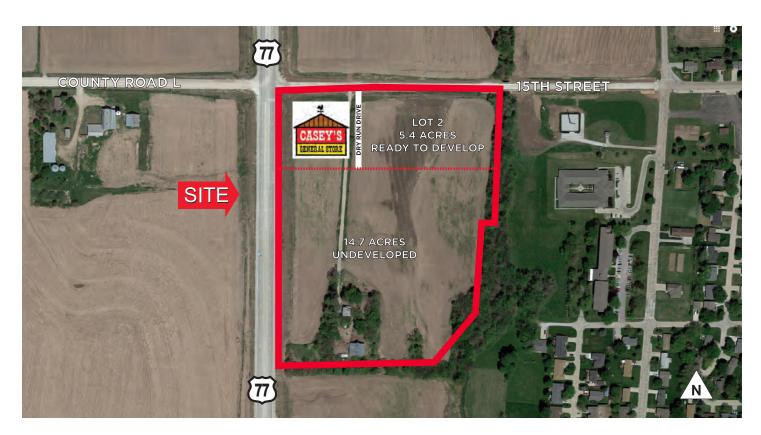

## +/- 20.1 Acres Sale Price: \$502,500

20.1 acres of land for sale, with the opportunity for development into commercial, retail, office or residential use. Located just blocks from Wahoo High School on 15th Street and the new Highway 77 and Highway 92 bypass. The land has excellent access to the bypass, and is next to the new Casey's General Store. Property consists of 5.4 acres along 15th Street which is in the process of being annexed, rezoned and will have all infrastructure for development with 14.7 acres to the south currently undeveloped but has access to "Dry Run Drive" and all infrastructure.

## **Property Highlights**

| Sale Price     | \$502,500                                     |  |
|----------------|-----------------------------------------------|--|
| Gross Acres    | 20.1 AC                                       |  |
| Gross SF       | 875,556 SF                                    |  |
| Price Per Acre | \$25,000                                      |  |
| Price Per SF   | \$0.57                                        |  |
| Zoning         | Commercial - 5.4 AC<br>Agricultural - 14.7 AC |  |
| Lot Dimensions | +/- 810' x 1,080'                             |  |
| Improvements   | Farm House                                    |  |
| Utilities      | On 15 <sup>th</sup> Street                    |  |
| Flood Plain    | Partial on east side                          |  |
|                |                                               |  |