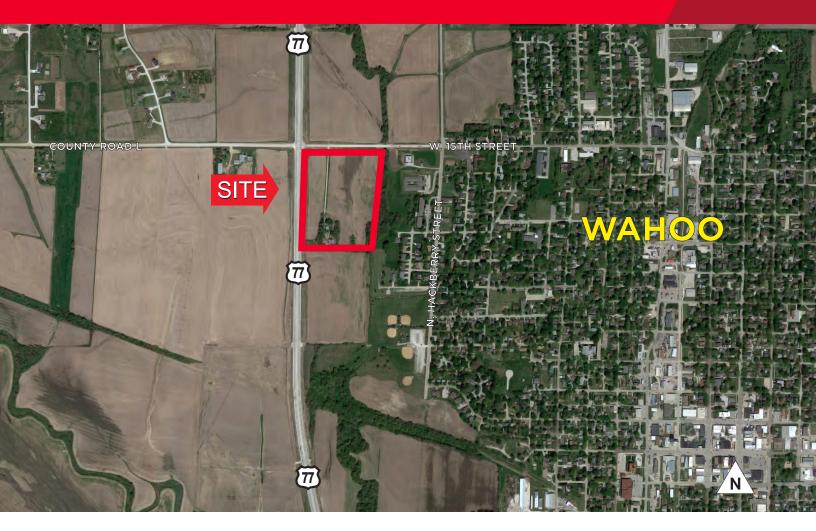

## Dry Run Subdivision North 1775 County Road L / Wahoo, NE

## +/- 20.1 Acres Sale Price: \$502,500

20.1 acres of land for sale, with the opportunity for development into commercial, retail, office or residential use. Located just blocks from Wahoo High School on 15th Street and the new Highway 77 and Highway 92 bypass. The land has excellent access to the bypass, and is next to the new Casey's General Store. Property consists of 5.4 acres along 15th Street which is in the process of being annexed, rezoned and will have all infrastructure for development with 14.7 acres to the south currently undeveloped but has access to "Dry Run Drive" and all infrastructure.