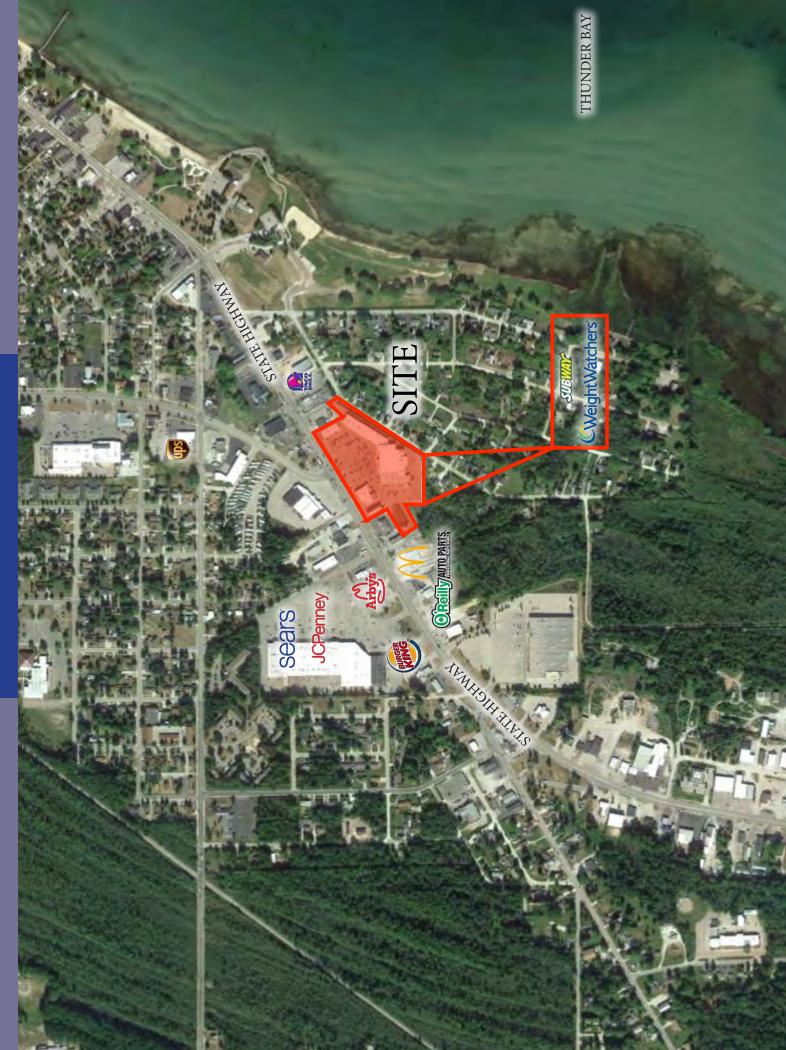

## Thunder Bay

2205 US Highway 23 South | Alpena, MI

LEASING
(817) 927-0050
Restaurant
Retail
Office
Medical

AVAILABLE
900 RSF Available

| Demographics      | 1-mile   | 3-mile   | 5-mile   |
|-------------------|----------|----------|----------|
| Population        | 3,224    | 16,770   | 23,373   |
| Households        | 1.554    | 7,539    | 10,228   |
| Average HH Income | \$50,034 | \$53,013 | \$54,188 |

<sup>\*</sup>Demographic information taken from CoStar Realty information 2017 demographic

- 92,117 Square Foot Property
- Located on the Busy Highway 23
- Nearby Beach Access to Lake Huron
- Rapidly Growing Area
- Large Parking Field
- Great Visibility & Access
- Diverse Tenant Mix