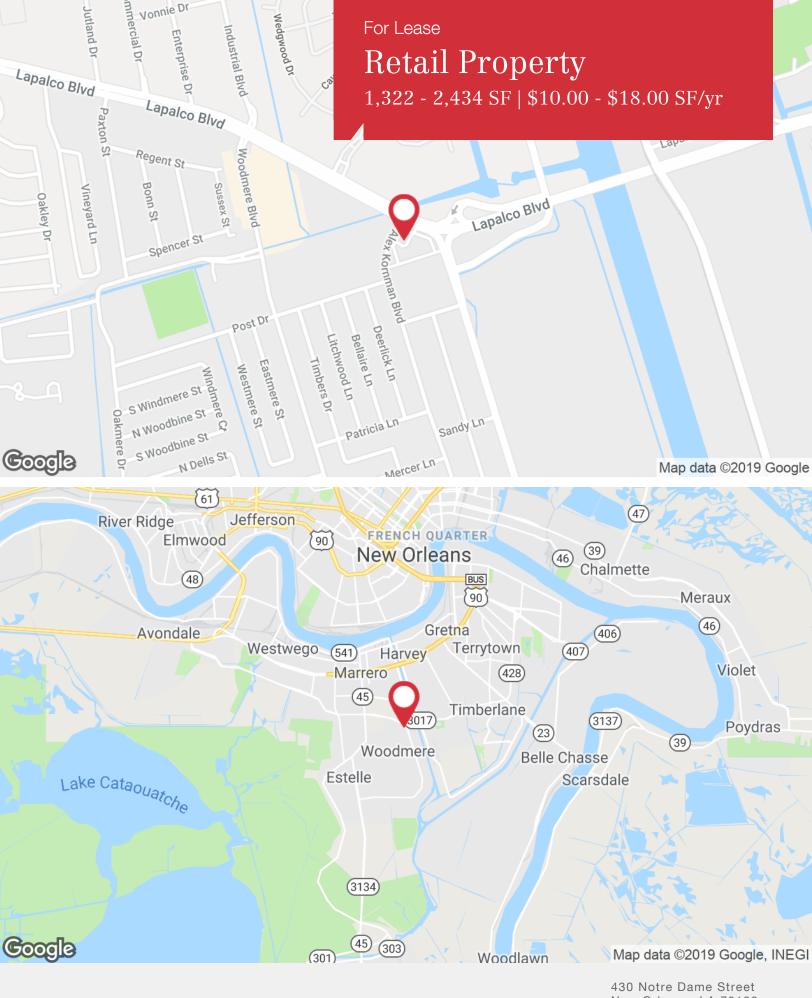

# Woodmere Square **Shopping Center**

3407 Lapalco Blvd., Harvey, Louisiana 70058

### **Location Description**

The Woodmere Square Shopping Center has recently upgraded its exterior with new paint colors, pylon renovation and fresh landscaping. A new McDonald's out parcel was newly completed with a 1,322 SF adjacent space available. The Shopping Center offers excellent visibility and strong traffic counts. Plenty of parking with easy in and out. Net Charges are approximately \$3.00 PSF. Major tenants include Family Dollar and McDonald's. Additional tenants in the center include Shoe-Time, N.Y. Cheesesteak, Nail Salon, Coin Laundry and National Cash Advance.