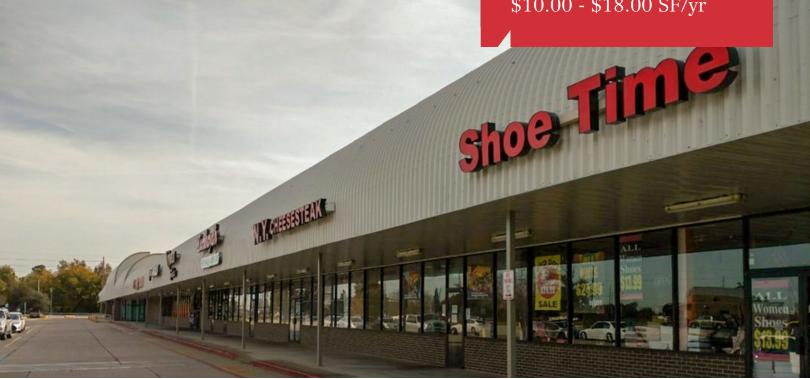

# Woodmere Square **Shopping Center**

3407 Lapalco Blvd., Harvey, Louisiana 70058

### **Location Description**

The Woodmere Square Shopping Center has recently upgraded its exterior with new paint colors, pylon renovation and fresh landscaping. A new McDonald's out parcel was newly completed with a 1,322 SF adjacent space available. The Shopping Center offers excellent visibility and strong traffic counts. Plenty of parking with easy in and out. Net Charges are approximately \$3.00 PSF. Major tenants include Family Dollar and McDonald's. Additional tenants in the center include Shoe-Time, N.Y. Cheesesteak, Nail Salon, Coin Laundry and National Cash Advance.

### Offering Summary

| Available SF  | 1,322 - 2,434 SF            |
|---------------|-----------------------------|
| Lease Rate    | \$10.00 - 18.00 SF/yr (NNN) |
| Building Size | 71,040 SF                   |