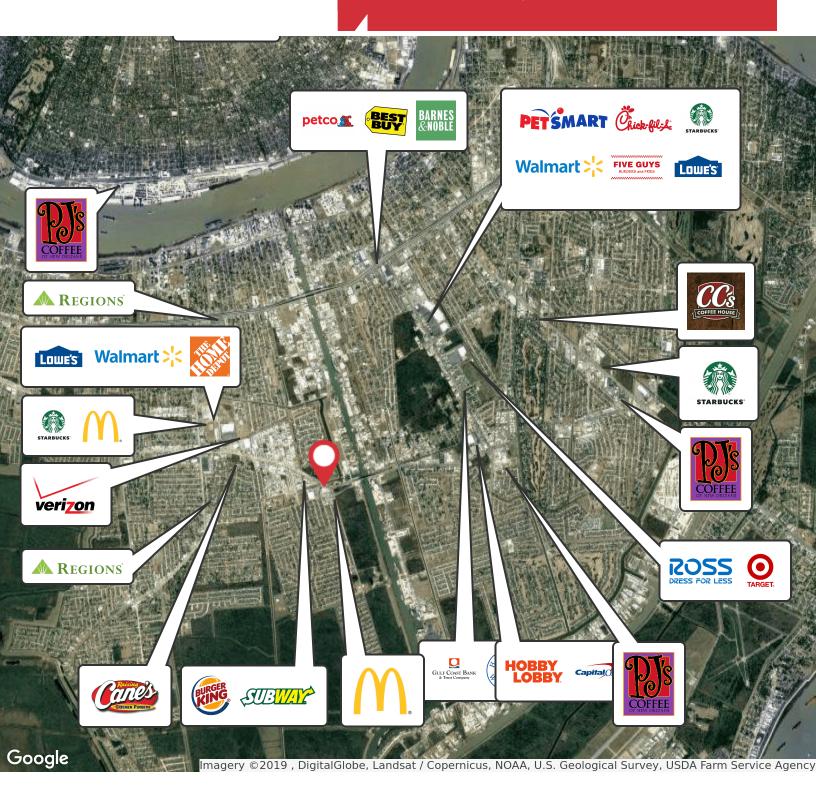

### **Location Description**

The Woodmere Square Shopping Center has recently upgraded its exterior with new paint colors, pylon renovation and fresh landscaping. A new McDonald's out parcel was newly completed with a 1,322 SF adjacent space available. The Shopping Center offers excellent visibility and strong traffic counts. Plenty of parking with easy in and out. Net Charges are approximately \$3.00 PSF. Major tenants include Family Dollar and McDonald's. Additional tenants in the center include Shoe-Time, N.Y. Cheesesteak, Nail Salon, Coin Laundry and National Cash Advance.