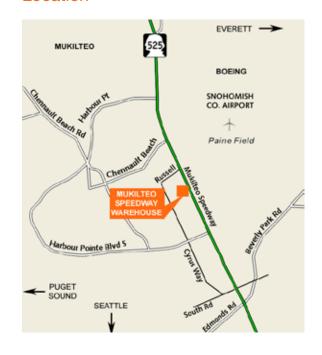

# For Lease

## Mukilteo Speedway Warehouse

11524 Mukilteo Speedway Mukilteo, WA

### 1,750 to 5,250 SF Available on Mukilteo Speedway

Space 1 available: 5,250 SF (divisible to 1,750 SF)

Space 2 available: 1,750 SF

Grade-level loading

120/208 volt, 3-phase power

Good lighting in warehouse area

Ideal for wholesale/retail operations

Attractive lease rates

Site plan on reverse



#### Location



#### Matthew P. Henn

Senior Vice President 206.890.7800

mhenn@kiddermathews.com

#### Matthew Hagen

Senior Vice President 425.283.5782

mhagen@kiddermathews.com



## Mukilteo Speedway Building

### **Mukilteo Speedway Warehouse**

11524 Mukilteo Speedway Mukilteo, WA



#### Site Plan



Although all information furnished regarding for sale, rental or financing is from sources we detended reliable, such information has not been verified, and no express representation is made nor is any to be implied as to the necessary thready and it is under its design of installation of the control of t

#### Contact

Matthew P. Henn Senior Vice President 206.890.7800 mhenn@kiddermathews.com Matthew Hagen
Senior Vice President
425.283.5782
mhagen@kiddermathews.com