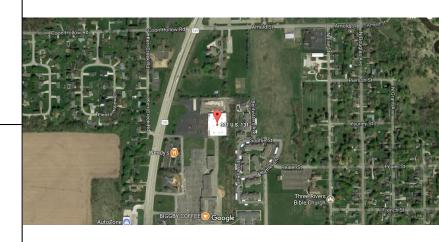

# **Callander Commercial**®

Build-to-Suit 301 N US 131 | Three Rivers

# Build-to-Suit Various Size Options

Retail / Build-to-Suit For Lease 301 N US 131 Three Rivers, Michigan

#### **Overview:**

Out lots available for Build to Suit options in front of Tractor Supply. Excellent opportunity for drive-thru restaurants and any other retail use demanding high visibility.

## Information:

- County: Municipality: Gross Size: Total Acres: Lot Dimensions: Recommended Use: Zoning Code / Description: Between Streets: Sewer / Water: Utilities Attached: Utilities Available:
- St Joseph Three Rivers City 4,000 SF 7.29 Acres 425' x 748.10' Retail / Build-to-Suit B-2 / Retail Arnold & W. Michigan Public / Public Gas and Electric All Public Utilities