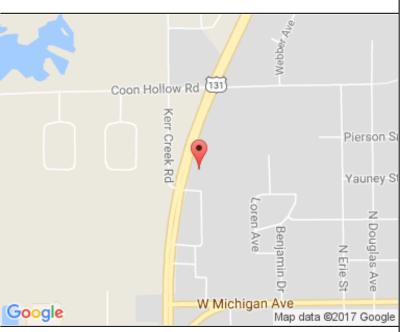

# **Callander Commercial**®

Build-to-Suit 301 N US 131 | Three Rivers

# Build-to-Suit Various Size Options

Retail / Build-to-Suit For Lease 301 N US 131 Three Rivers, Michigan

#### **Overview:**

Out lots available for Build to Suit options in front of Tractor Supply. Excellent opportunity for drive-thru restaurants and any other retail use demanding high visibility.

## Information:

- County: Municipality: Gross Size: Total Acres: Lot Dimensions: Recommended Use: Zoning Code / Description: Between Streets: Sewer / Water: Utilities Attached: Utilities Available:
- St Joseph Three Rivers City 4,000 SF 7.29 Acres 425' x 748.10' Retail / Build-to-Suit B-2 / Retail Arnold & W. Michigan Public / Public Gas and Electric All Public Utilities