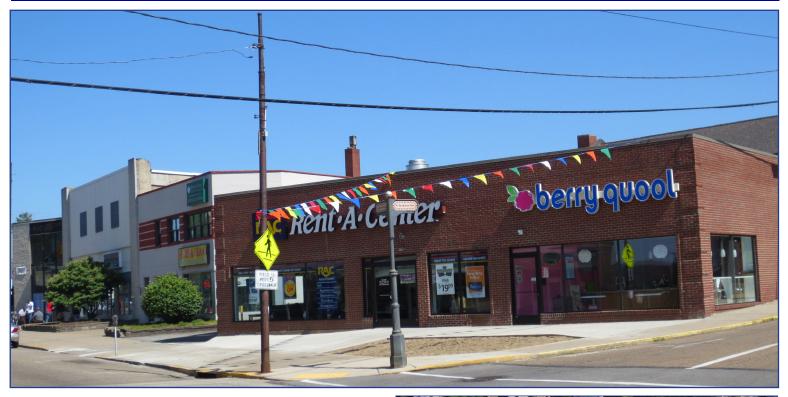

## FOR LEASE Lincoln Center

## 600 Lincoln Avenue Bellevue PA 15202

## **Property Highlights:**

• Multi-Tenant Retail Building

• Size of Building: 6,248 Square Feet

• Zoned: Downtown Mixed Use

• Ample Free Parking in Rear Lot

• Retail Space Available: 4,400 Square Feet

• Lease Rate: \$14.50 Per Square Foot + All Utilities