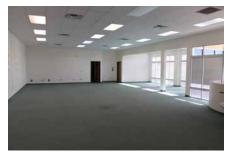

# **Property Features**

• Lease Rate: \$16.00

• Building Size: 6,185 Sq. Ft.

• Land Size: 0.6 Acres

Zoning: Commercial

Indoor Gymnasium (wood floor)

 Both women's and men's showers with locker room area

- Treatment Rooms
- Ample Parking

# Office Space Perfect for medical / physical therapy center