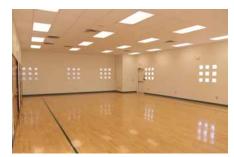

# **Property Features**

• Lease Rate: \$16.00

• Building Size: 6,185 Sq. Ft.

• Land Size: 0.6 Acres

Zoning: Commercial

Indoor Gymnasium (wood floor)

 Both women's and men's showers with locker room area

- Treatment Rooms
- Ample Parking