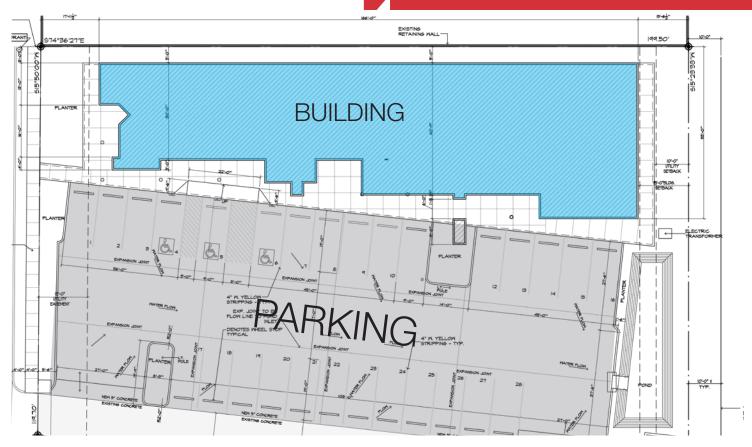

# **Property Features**

• Lease Rate: \$16.00

• Building Size: 6,185 Sq. Ft.

• Land Size: 0.6 Acres

Zoning: Commercial

Indoor Gymnasium (wood floor)

 Both women's and men's showers with locker room area

- Treatment Rooms
- Ample Parking