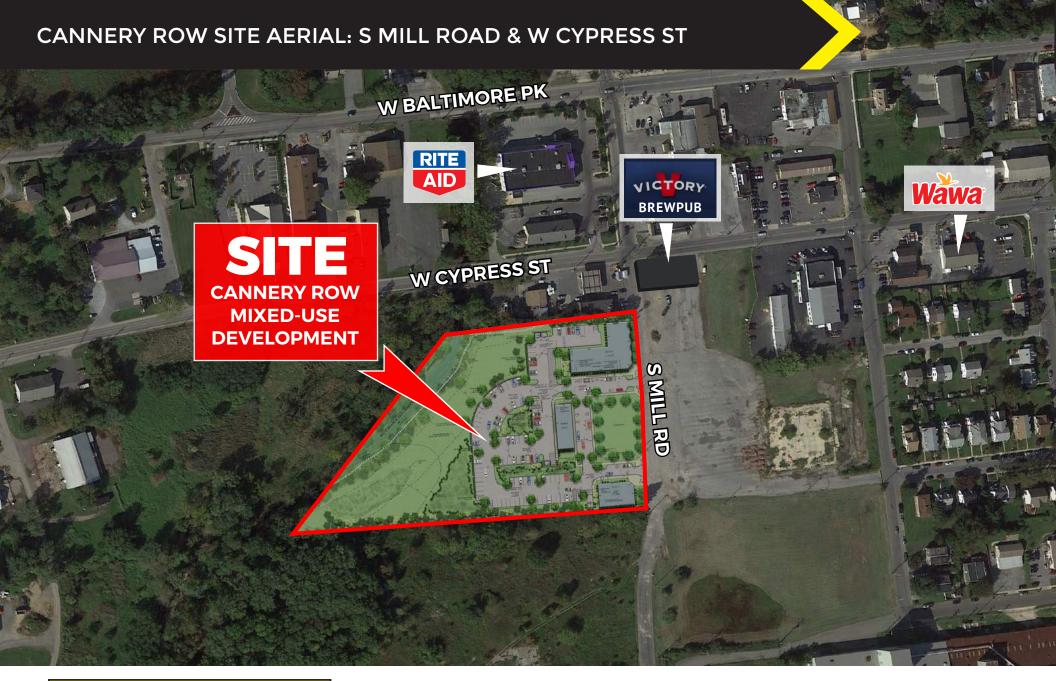

## **CANNERY ROW DEVELOPMENT**

SOUTH MILL RD & WEST CYPRESS ST, KENNETT SQUARE, PA MIXED-USE DEVELOPMENT | RETAIL & OFFICE SPACE

### **PROPERTY FEATURES**

- ✓ Retail Space: 10,500 SF Available (divisible)
- ✓ Office Space: 4,000 SF Available (divisible)
- ✓ Cannery Row is a new infill redevelopment project on the site of a former mushroom cannery.
- ✓ Located adjacent to Magnolia Place, featuring 79 brand new townhomes and 33 apartments, along with Victory Brew Pub, Cannery Row will offer a new walkable destination for Kennett Square's thriving downtown.
- ✓ Cannery Row will consist of ground floor commercial spaces with studio, one and two bedroom apartments above. This project will feature classic, turn of the century design, coupled with modern amenities for easy, turn-key tenancy.
- ✓ Tenant Amenities include:
  - Dog Park
  - Public Plaza
  - On-Site Parking
  - Located at Red Clay Greenway Trailhead