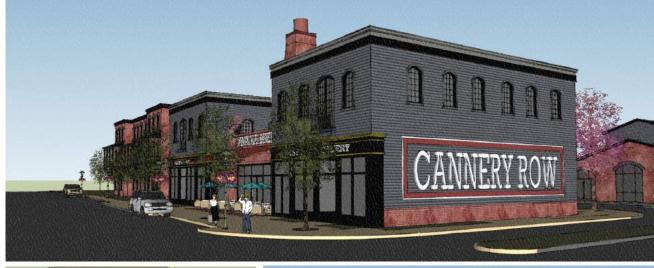

## **CANNERY ROW DEVELOPMENT**

SOUTH MILL RD & WEST CYPRESS ST, KENNETT SQUARE, PA MIXED-USE DEVELOPMENT | RETAIL & OFFICE SPACE

### **PROPERTY FEATURES**

- ✓ Retail Space: 10,500 SF Available (divisible)
- ✓ Office Space: 4,000 SF Available (divisible)
- ✓ Cannery Row is a new infill redevelopment project on the site of a former mushroom cannery.
- ✓ Located adjacent to Magnolia Place, featuring 79 brand new townhomes and 33 apartments, along with Victory Brew Pub, Cannery Row will offer a new walkable destination for Kennett Square's thriving downtown.
- ✓ Cannery Row will consist of ground floor commercial spaces with studio, one and two bedroom apartments above. This project will feature classic, turn of the century design, coupled with modern amenities for easy, turn-key tenancy.
- ✓ Tenant Amenities include:
  - Dog Park
  - Public Plaza
  - On-Site Parking
  - Located at Red Clay Greenway Trailhead

### CANNERY ROW SITE PLAN / RENDERING