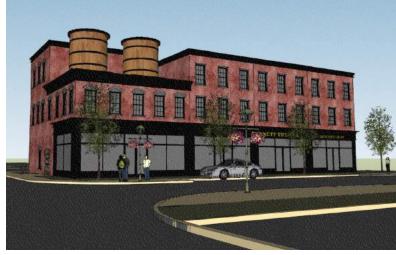

### **PROPERTY FEATURES**

- ✓ Retail Space: 10,500 SF Available (divisible)
- ✓ Office Space: 4,000 SF Available (divisible)
- ✓ Cannery Row is a new infill redevelopment project on the site of a former mushroom cannery.
- ✓ Located adjacent to Magnolia Place, featuring 79 brand new townhomes and 33 apartments, along with Victory Brew Pub, Cannery Row will offer a new walkable destination for Kennett Square's thriving downtown.
- ✓ Cannery Row will consist of ground floor commercial spaces with studio, one and two bedroom apartments above. This project will feature classic, turn of the century design, coupled with modern amenities for easy, turn-key tenancy.
- ✓ Tenant Amenities include:
  - Dog Park
  - Public Plaza
  - On-Site Parking
  - Located at Red Clay Greenway Trailhead









## <u> 70MMICK MCMAHON</u>

Commercial Real Estate Inc.

### **CONTACT US**



#### **JAMES PINCKNEY**

Phone: 610.359.1100 Cell: 610.453.2569

Email: jpinckney@zmcre.com



#### TESS SCOTT

Phone: 610.359.1100 Cell: 610.401.3453 Email: tscott@zmcre.com

1306 Wilmington Pike, Suite A-2 | West Chester, PA 19382 www.zmcre.com



## **70MMICK MCMAHON**

Commercial Real Estate Inc.

1306 Wilmington Pike, Suite A-2 | West Chester, PA 19382 www.zmcre.com

### **CONTACT US**



### **JAMES PINCKNEY**

Phone: 610.359.1100 Cell: 610.453.2569

Email: jpinckney@zmcre.com



### **TESS SCOTT**

Phone: 610.359.1100 Cell: 610.401.3453

Email: tscott@zmcre.com

### CANNERY ROW SITE PLAN / RENDERING



## **70MMICK MCMAHON**

Commercial Real Estate Inc.

1306 Wilmington Pike, Suite A-2 | West Chester, P