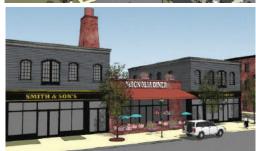

CE

### **PROPERTY FEATURES**

- ✓ Retail Space: 10,500 SF Available (divisible)
- ✓ Office Space: 4,000 SF Available (divisible)
- ✓ Cannery Row is a new infill redevelopment project on the site of a former mushroom cannery.
- ✓ Located adjacent to Magnolia Place, featuring 79 brand new townhomes and 33 apartments, along with Victory Brew Pub, Cannery Row will offer a new walkable destination for Kennett Square's thriving downtown.
- ✓ Cannery Row will consist of ground floor commercial spaces with studio, one and two bedroom apartments above. This project will feature classic, turn of the century design, coupled with modern amenities for easy, turn-key tenancy.
- ✓ Tenant Amenities include:
  - Dog Park
  - Public Plaza
  - On-Site Parking
  - Located at Red Clay Greenway Trailhead









## <u> 70MMICK MCMAHON</u>

Commercial Real Estate Inc.

### **CONTACT US**



#### **JAMES PINCKNEY**

Phone: 610.359.1100 Cell: 610.453.2569

Email: jpinckney@zmcre.com



#### TESS SCOTT

Phone: 610.359.1100 Cell: 610.401.3453 Email: tscott@zmcre.com

1306 Wilmington Pike, Suite A-2 | West Chester, PA 19382 www.zmcre.com



## **70MMICK MCMAHON**

Commercial Real Estate Inc.

1306 Wilmington Pike, Suite A-2 | West Chester, PA 19382 www.zmcre.com

### **CONTACT US**



### **JAMES PINCKNEY**

Phone: 610.359.1100 Cell: 610.453.2569

Email: jpinckney@zmcre.com



### **TESS SCOTT**

Phone: 610.359.1100 Cell: 610.401.3453

Email: tscott@zmcre.com

### CANNERY ROW SITE PLAN / RENDERING



## **70MMICK MCMAHON**

Commercial Real Estate Inc.

1306 Wilmington Pike, Suite A-2 | West Chester,