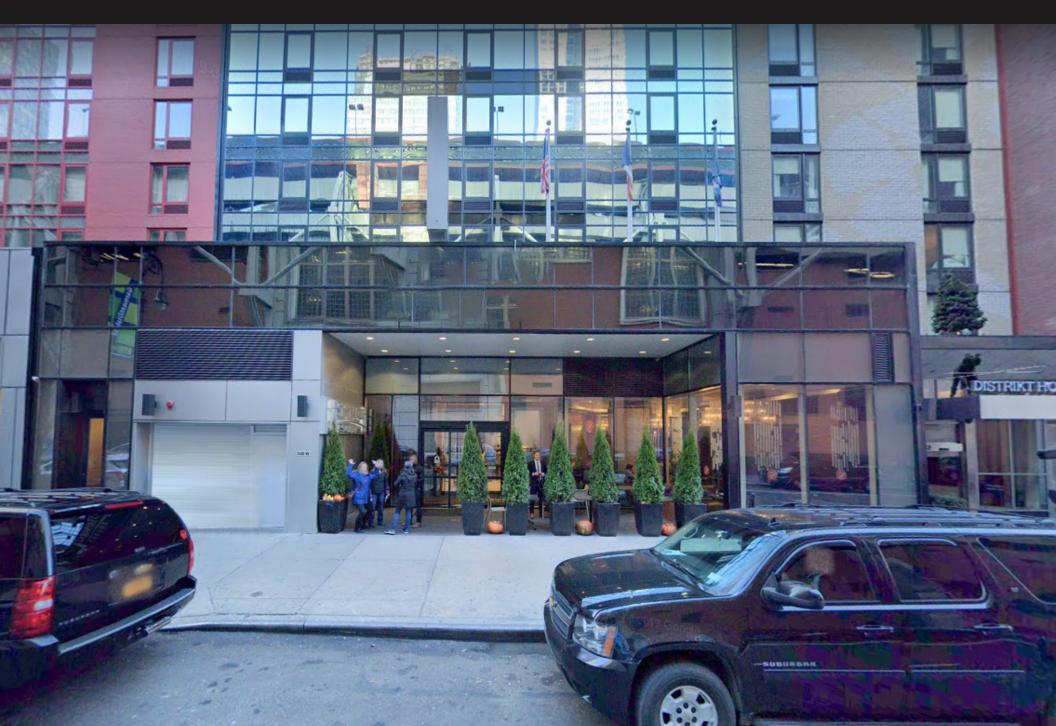

# 340 WEST 40TH STREET

BETWEEN EIGHTH & NINTH AVENUES | MIDTOWN WEST

### **COMMENTS**

- At the Base of Delta by Marriott's Flagship Hotel
- At the crossroads of Times Square, Hells Kitchen & Hudson Yards
- Steps from Port Authority (70 Million Visitors Annually)
- Extremely Dense Office, Tourist and Transportation Corridor
- Multi Level restaurant opportunity with greenhouse dining