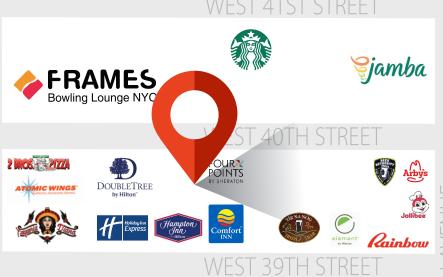

### **COMMENTS**

- At the Base of Delta by Marriott's Flagship Hotel
- At the crossroads of Times Square, Hells Kitchen & Hudson Yards
- Steps from Port Authority (70 Million Visitors Annually)
- Extremely Dense Office, Tourist and Transportation Corridor
- Multi Level restaurant opportunity with greenhouse dining