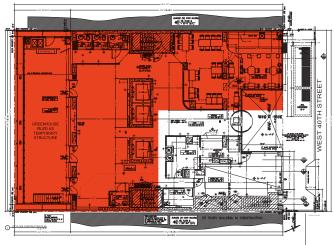

### 340 WEST 40TH STREET

BETWEEN EIGHTH & NINTH AVENUES | MIDTOWN WEST

SIZE

**Ground Floor** 4,000 SF Lower Level 2,000 SF

**FRONTAGE** 

25'

**CEILING HEIGHT** 

15'

#### **Ground Floor**

Lower Level

CONTACT OUR BROKER(S) FOR MORE INFORMATION

**JEFF** GEOGHEGAN

**MATTHEW** FOGEL

JeffG@ksrny.com

MFogel@ksrny.com

212.945.8984