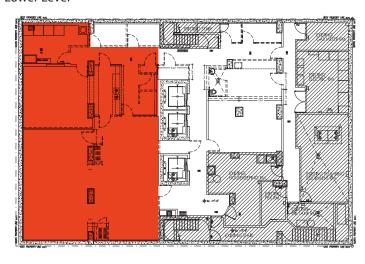

### 340 WEST 40TH STREET

BETWEEN EIGHTH & NINTH AVENUES | MIDTOWN WEST

SIZE

**Ground Floor** 4,000 SF Lower Level 2,000 SF

**FRONTAGE** 

25'

**CEILING HEIGHT** 

15'

#### **Ground Floor**

Lower Level

CONTACT OUR BROKER(S) FOR MORE INFORMATION

**JEFF** GEOGHEGAN

**MATTHEW** FOGEL

JeffG@ksrny.com

MFogel@ksrny.com

212.945.8984