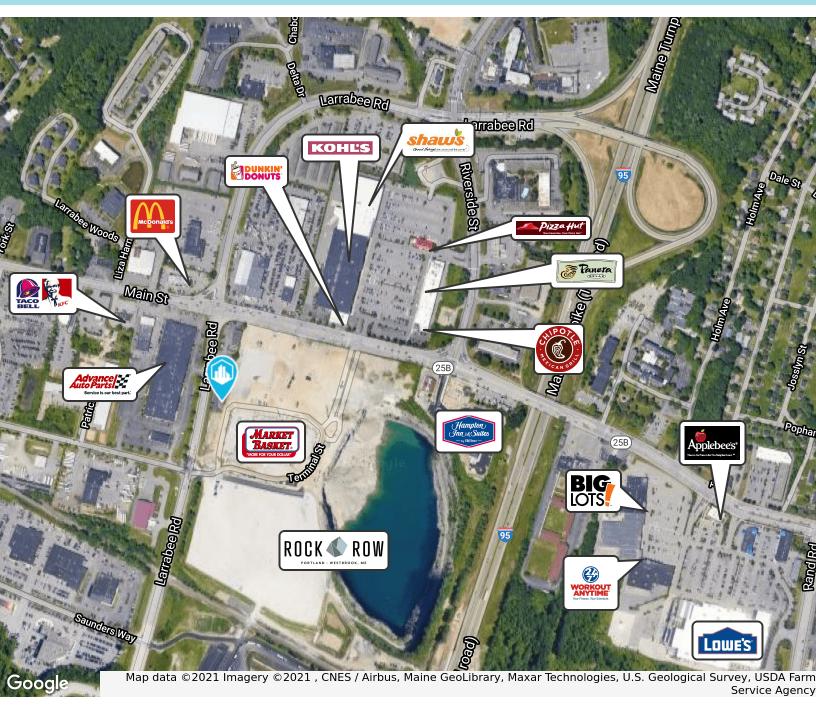

#### **PROPERTY DETAILS**

1,500± Second Floor Office Suite Available

- Located at the intersection of Larrabee Road and Main Street in Westbrook
- Prime location abutting Westbrooks premier development "Rock Row"
- Easy access from Maine Turnpike Exits 47 & 48 less than ½ mile
- The suite features new lighting and ceiling tiles, while offering an abundance of natural light
- Parking available on-site in common with other tenants
- Lease Rate: \$12.50/SF MG