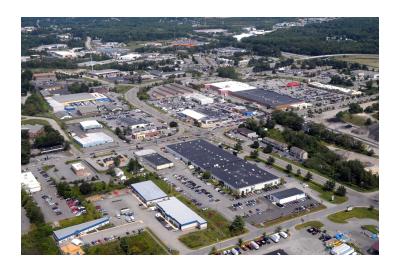

#### **PROPERTY DETAILS**

1,500± Second Floor Office Suite Available

- Located at the intersection of Larrabee Road and Main Street in Westbrook
- Prime location abutting Westbrooks premier development "Rock Row"
- Easy access from Maine Turnpike Exits 47 & 48 less than ½ mile
- The suite features new lighting and ceiling tiles, while offering an abundance of natural light
- Parking available on-site in common with other tenants
- Lease Rate: \$12.50/SF MG