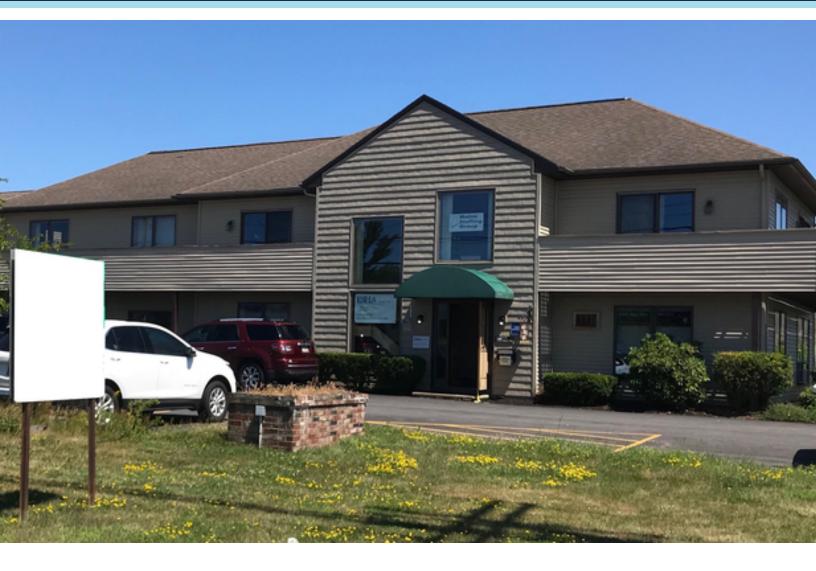

89-91 LARRABEE ROAD, WESTBROOK, ME 04092

#### **PROPERTY DETAILS**

1,500± Second Floor Office Suite Available

- Located at the intersection of Larrabee Road and Main Street in Westbrook
- Prime location abutting Westbrooks premier development "Rock Row"
- Easy access from Maine Turnpike Exits 47 & 48 less than ½ mile
- The suite features new lighting and ceiling tiles, while offering an abundance of natural light
- Parking available on-site in common with other tenants
- Lease Rate: \$12.50/SF MG