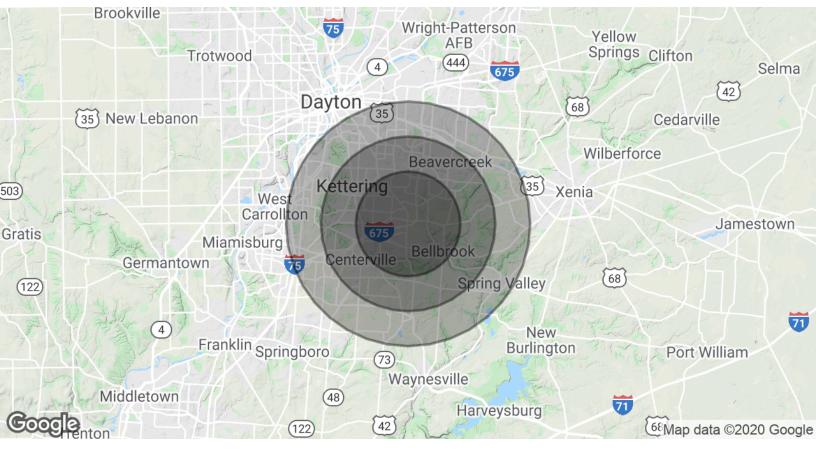

| DEMOGRAPHICS            | 3 MILE   | 5 MILES  |
|-------------------------|----------|----------|
| <b>Total Population</b> | 56,270   | 132,575  |
| Average HH Income       | \$94,897 | \$96,668 |
| Businesses              | 2,530    | 5,745    |
| Employees               | 33,519   | 72,659   |
|                         |          |          |

| POPULATION & HOUSING           | 3 MILES   | 5 MILES   | 7 MILES   |
|--------------------------------|-----------|-----------|-----------|
| Total Population               | 56,270    | 132,575   | 252,674   |
| Projected Population (2024)    | 56,735    | 132,429   | 252,101   |
| Total Households               | 25,550    | 60,086    | 111,316   |
| Median Home Value              | \$185,678 | \$183,917 | \$173,392 |
| INCOME & BUSINESS              | 3 MILES   | 5 MILES   | 7 MILES   |
| Average HH income              | \$94,897  | \$96,668  | \$91,565  |
| Daytime Population (16+ years) | 50,,730   | 112,605   | 217,987   |
| Total Businesses               | 2,530     | 5,745     | 10,897    |
| Total Employees                | 33,519    | 72,659    | 140,777   |
|                                |           |           |           |