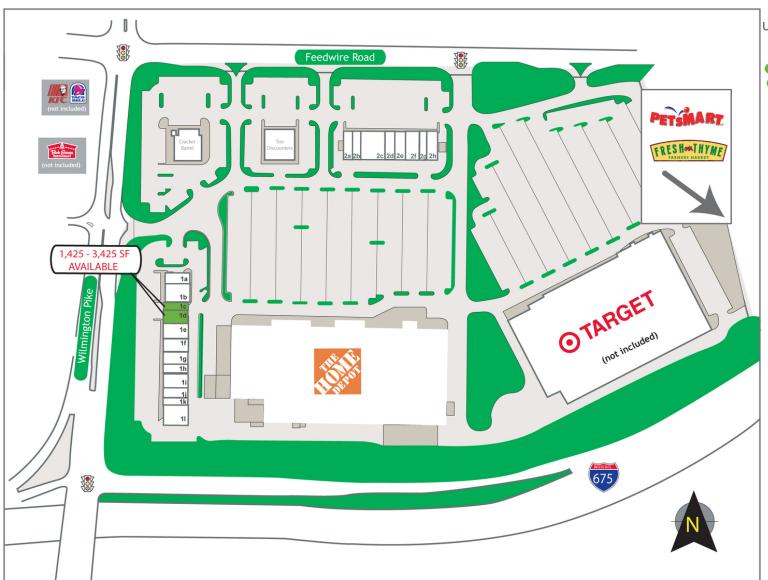

#### PROPERTY HIGHLIGHTS

- 1,425 3,425 SF of Retail Space Available
- Located Directly Across from Cornerstone of Centerville (Costco Wholesale, Cabela's and Kroger Marketplace)
- Conveniently Located Off I-675 and Wilmington Pike in Centerville, Ohio
- Existing Retailers Include Bentley's Pet Stuff, Godfather's Pizza, UPS, Edward Jones, Just 4
  Eyes, Cycle Gear, Etc.
- · Located 0.5 Miles From Miami Valley Hospital

#### **KYLE NAGELEISEN**

Direct: 513.792.5003 Cell: 859.468.7006

knageleisen@midlandatlantic.com

5818 Wilmington Pike Centervielle, OH 45459

| UNIT | TENANT                    | SQ. FT. |
|------|---------------------------|---------|
| 1a   | Godfather's Pizza         | 1,950   |
| 1b   | Eagle Loan                | 3,250   |
| 1c   | Available                 | 1,425   |
| 1d   | Available                 | 2,000   |
| 1e   | Gem City Chiropractic     | 2,502   |
| 1f   | Deka Lash                 | 1,495   |
| 1g   | The UPS Store             | 1,625   |
| 1h   | Your CBD Store            | 1,300   |
| 1i   | Accuquest                 | 1,001   |
| 1j   | Just 4 Eyes               | 1,865   |
| 1k   | Edward Jones              | 1,300   |
| 11   | Cycle Gear                | 4,450   |
|      |                           | 24,138  |
| 2a   | Donato's                  | 1,800   |
| 2b   | Big League Barbers        | 1,500   |
| 2c   | Sleep Outfitters          | 4,663   |
| 2d   | Subway                    | 1,822   |
| 2e   | Sprint                    | 1,960   |
| 2f   | Tokyo Japanese Restaurant | 3,155   |
| 2g   | Lazio Nails               | 1,500   |
| 2h   | Winans Chocolate          | 2,000   |
|      |                           | 18,400  |
|      | The Home Depot            |         |
| 3    | Target                    | 118,000 |
| 4    | Cracker Barrel            | 126,294 |
| Α    | Tire Discounters          | 6,950   |
| В    |                           | 6,400   |
|      | Join The Following Tend   | ants:   |