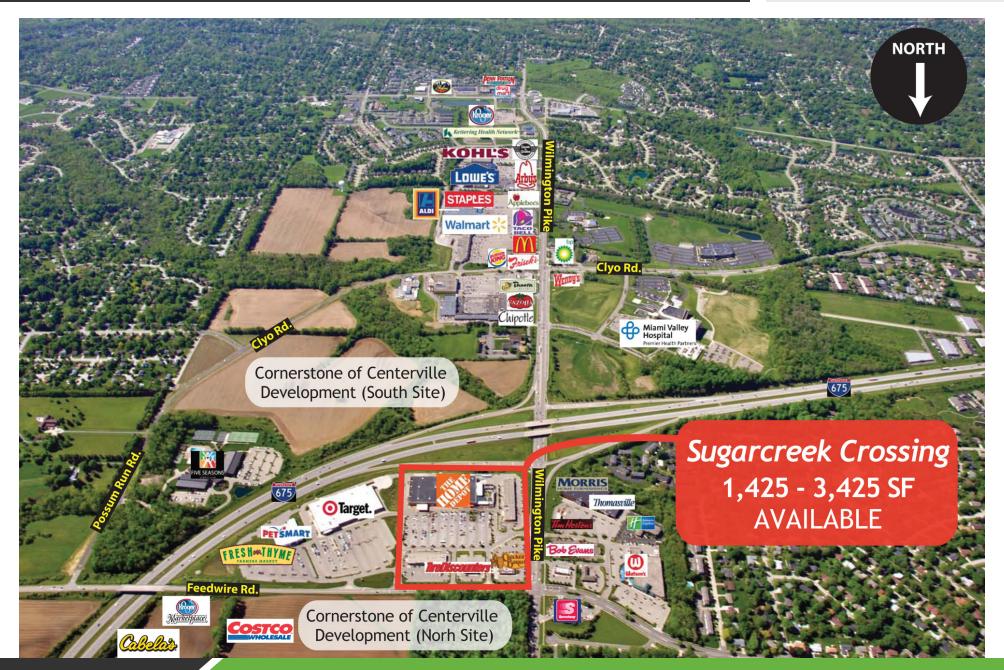

## **PROPERTY OVERVIEW**

Sugarcreek Crossing is shadow anchored by Home Depot, Target, PetsMart and Fresh Thyme Market.

#### PROPERTY HIGHLIGHTS

- 1,425 3,425 SF of Retail Space Available
- Located Directly Across from Cornerstone of Centerville (Costco Wholesale, Cabela's and Kroger Marketplace)
- Conveniently Located Off I-675 and Wilmington Pike in Centerville, Ohio
- Existing Retailers Include Bentley's Pet Stuff, Godfather's Pizza, UPS, Edward Jones, Just 4
  Eyes, Cycle Gear, Etc.
- · Located 0.5 Miles From Miami Valley Hospital