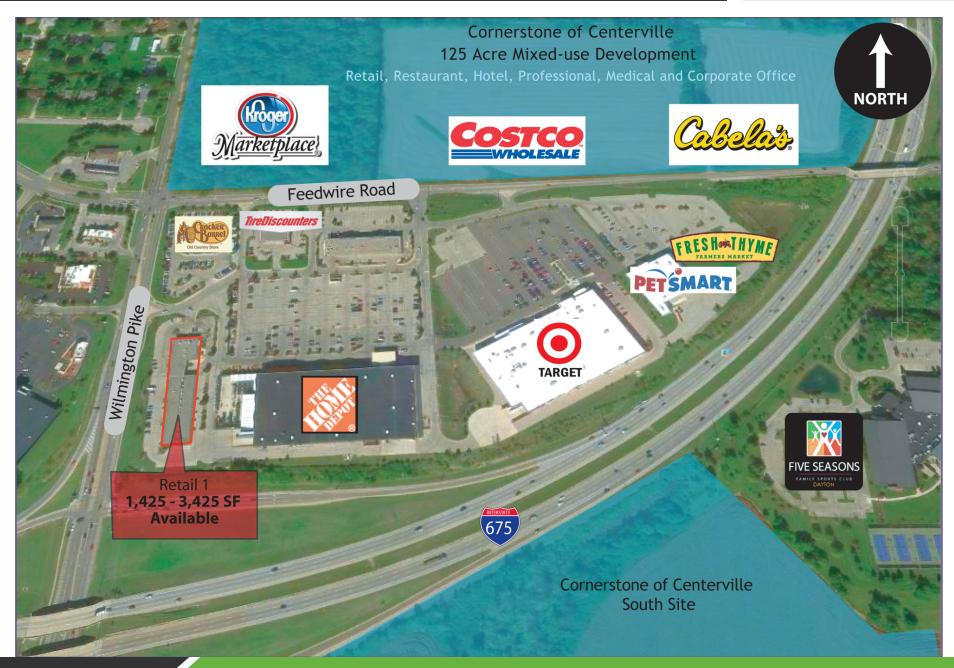

## **PROPERTY OVERVIEW**

Sugarcreek Crossing is shadow anchored by Home Depot, Target, PetsMart and Fresh Thyme Market.

#### PROPERTY HIGHLIGHTS

- 1,425 3,425 SF of Retail Space Available
- Located Directly Across from Cornerstone of Centerville (Costco Wholesale, Cabela's and Kroger Marketplace)
- Conveniently Located Off I-675 and Wilmington Pike in Centerville, Ohio
- Existing Retailers Include Bentley's Pet Stuff, Godfather's Pizza, UPS, Edward Jones, Just 4
  Eyes, Cycle Gear, Etc.
- · Located 0.5 Miles From Miami Valley Hospital