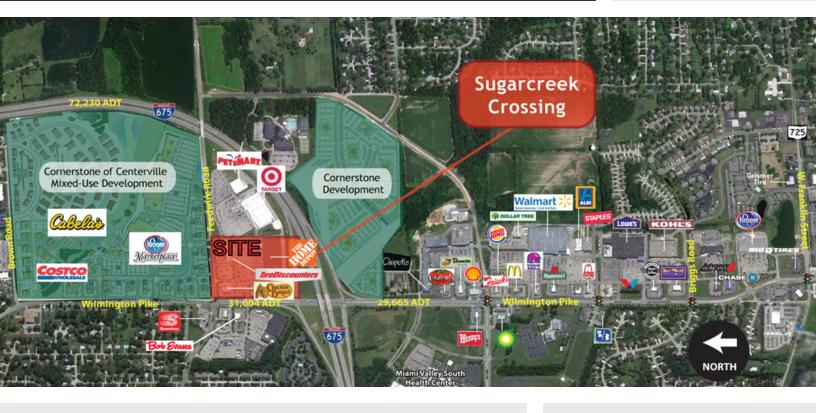

## **PROPERTY OVERVIEW**

Sugarcreek Crossing is shadow anchored by Home Depot, Target, PetsMart and Fresh Thyme Market.

#### PROPERTY HIGHLIGHTS

- 1,425 3,425 SF of Retail Space Available
- Located Directly Across from Cornerstone of Centerville (Costco Wholesale, Cabela's and Kroger Marketplace)
- Conveniently Located Off I-675 and Wilmington Pike in Centerville, Ohio
- Existing Retailers Include Bentley's Pet Stuff, Godfather's Pizza, UPS, Edward Jones, Just 4
  Eyes, Cycle Gear, Etc.
- · Located 0.5 Miles From Miami Valley Hospital

#### **TRAFFIC COUNTS**

| Wilmington Pike | 31,004 |
|-----------------|--------|
| Interstate 675  | 72,230 |