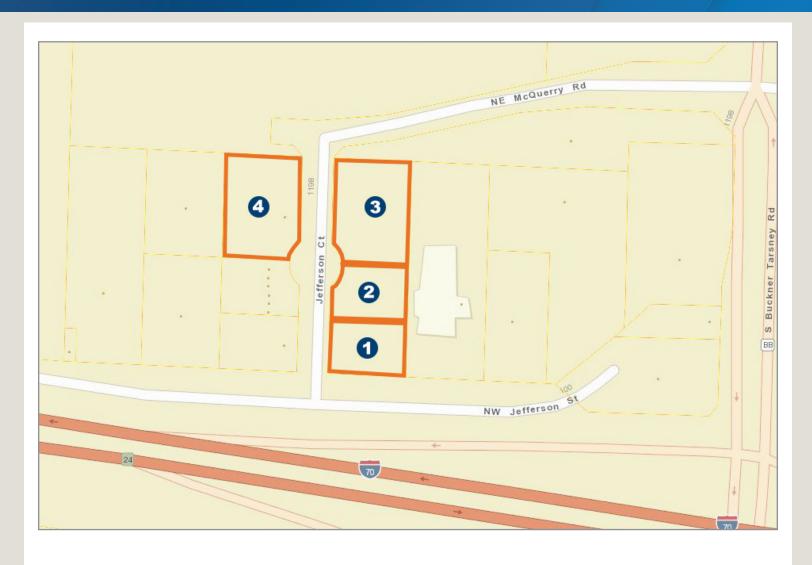

### 1101 NW Jefferson Street

Grain Valley, Missouri

| Lot 1: | \$104,000 | 1101 NW Jefferson Street | 37-530-04-19-00-0-000    | .37 acres |
|--------|-----------|--------------------------|--------------------------|-----------|
| Lot 2: | \$98,300  | No address assigned      | 37-530-04-18-00-0-00-000 | .35 acres |
| Lot 3: | \$190,000 | No address assigned      | 37-530-04-17-01-2-00-000 | .68 acres |
| Lot 4: | \$190,000 | No address assigned      | 37-530-04-17-01-2-00-000 | .68 acres |