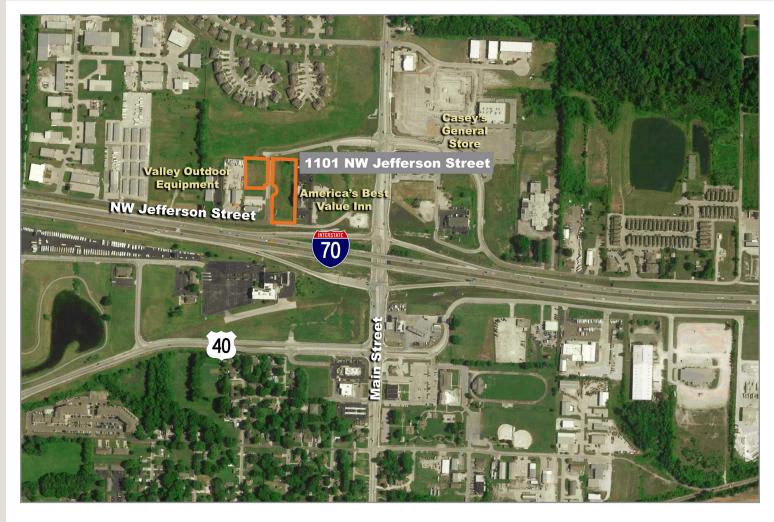

### 1101 NW Jefferson Street

Grain Valley, Missouri

#### **Excellent Location**

- 4 developed building lots
- Approximately 2 acres
- · Can be divided
- I-70 exposure