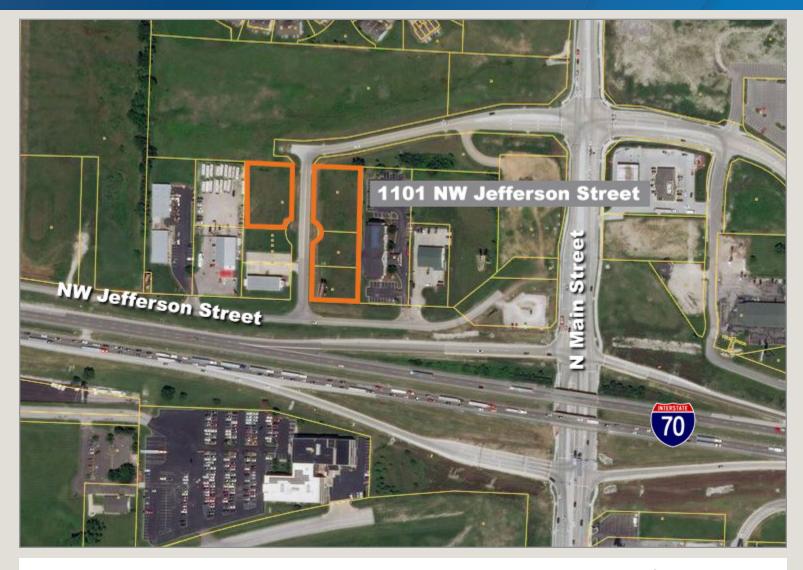

### 1101 NW Jefferson Street

Grain Valley, Missouri

#### **Excellent Location**

- 4 developed building lots
- Approximately 2 acres
- · Can be divided
- I-70 exposure