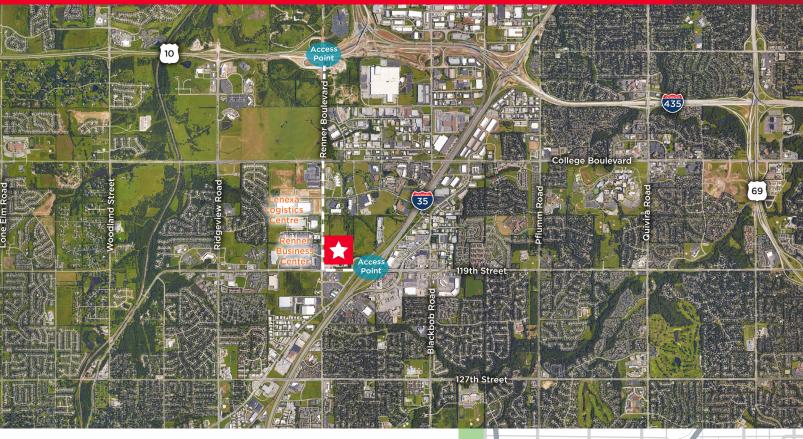

#### **Property Highlights**

- Convenient access to Interstates 35, 435 and K-10
- Zoned CTY IP-1 (Planned Light Industrial District)
- 2018 Taxes: \$880
- No special assessments
- · Potential for outside storage
- Located in growing South Johnson County corridor