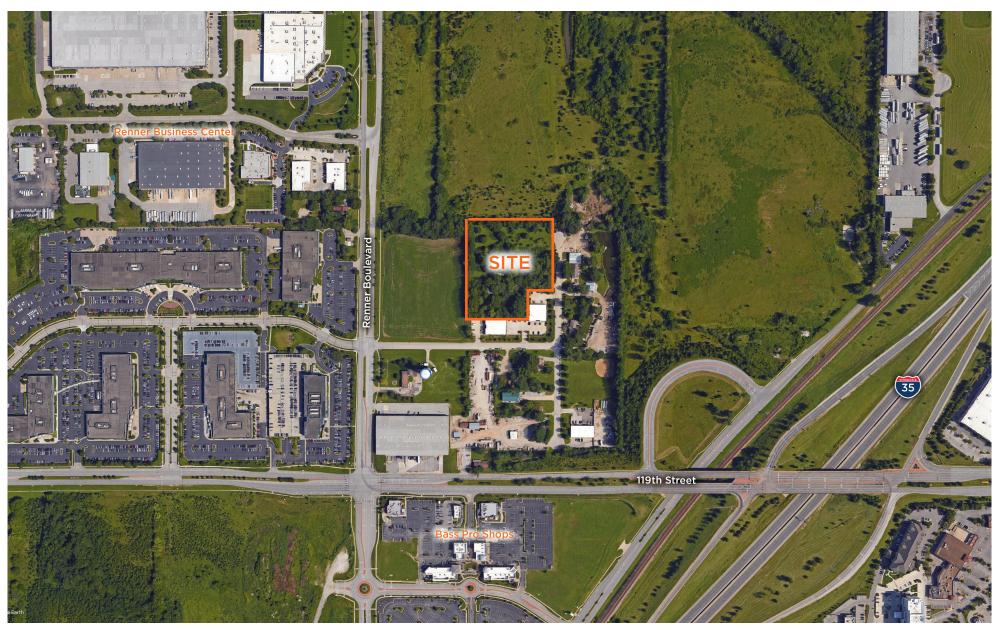

# 11740 S Conley Street Olathe, KS



### ±4.37 Acres Industrial Land Sale Price: \$3.15 PSF / \$599,000

#### **Property Highlights**

- Convenient access to Interstates 35, 435 and K-10
- Zoned CTY IP-1 (Planned Light Industrial District)
- 2018 Taxes: \$880
- No special assessments
- · Potential for outside storage
- Located in growing South Johnson County corridor



**Jack Goldsborough** 

Associate Direct +1 816 412 0326 jack.goldsborough@cushwake.com Robert M. Holland, CCIM Director Direct +1 816 412 0214 rob.holland@cushwake.com 4600 Madison Avenue, Suite 800 Kansas City, MO 64108 Main +1 816 221 2200 Fax +1 816 842 2798 cushmanwakefield.com

#### FOR SALE

# 11740 S Conley Street Olathe, KS

## **Birds Eye View**