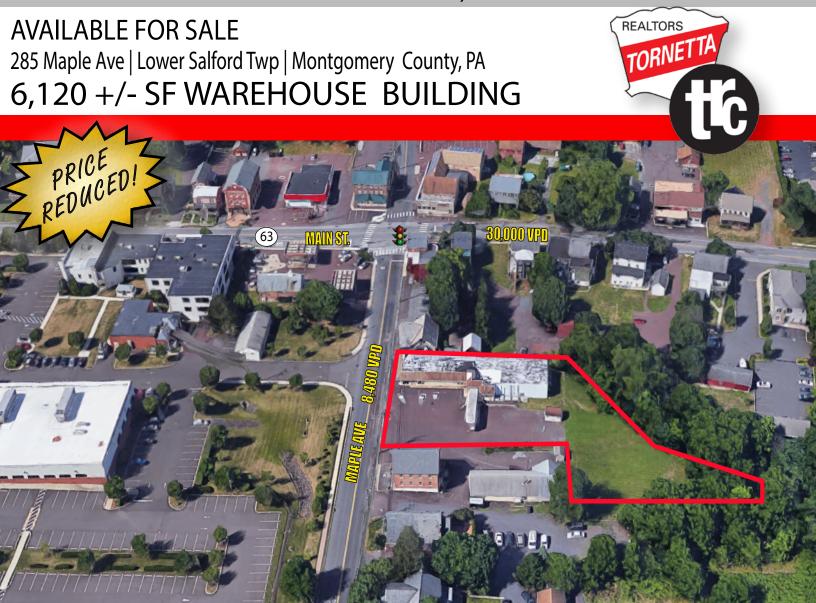

## AVAILABLE FOR SALE 285 Maple Ave | Lower Salford Twp | Montgomery County, PA 6,120 +/- SF WAREHOUSE BUILDING

80.0" RIGHT SIDE ELEVATION 76:0 REST ROOM Town . OVENT ۲  $(\overline{1})$ (5) 102 III ro 1 103 194 6) E 35° F WAA HING 106 3,120 59.Pt (10) 11 50 HOT WATER (9) 109 SAIDHA POR III FP 3000 50 Ft RETAIL IOI 110 HALL WAY 105 LOADING OFFILE 108 IT: IT I W Contact: FIRST FLOOR PLAN SCALE 1/8" = 1'-0" Michael Tornetta 6,120 59,Ft. mtornetta@tornetta.com CROSS FLOOR AREL : 6.284 6.F. 610-279-4000

Single-story, 6,120+/- SF building (with approx. 500 SF of office space) ideal for a variety of uses, great warehouse space conveniently located close to major highways in beautiful Harleysville, PA. Easy access to PA Route 63 (Main St), Route 113, and minutes to the PA Turnpike, I-476.

Cold storage & refrigeration ability.

Building Size: 6,120 SF (B) Ceilings: 10'

- 🚯 Land Size: 1.474 Acres 🛛 🚯 500 SF Office
- (b) Loading: One (1) tailgate loading dock
- Coning: VC Village Commercial (Lower Salford Township)