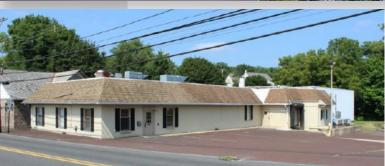

Single-story, 6,120+/- SF building (with approx. 500 SF of office space) ideal for a variety of uses, great warehouse space conveniently located close to major highways in beautiful Harleysville, PA. Easy access to PA Route 63 (Main St), Route 113, and minutes to the PA Turnpike, I-476.

Cold storage & refrigeration ability.

Building Size: 6,120 SF (B) Ceilings: 10'

- 🚯 Land Size: 1.474 Acres 🛛 🚯 500 SF Office
- (b) Loading: One (1) tailgate loading dock
- Coning: VC Village Commercial (Lower Salford Township)