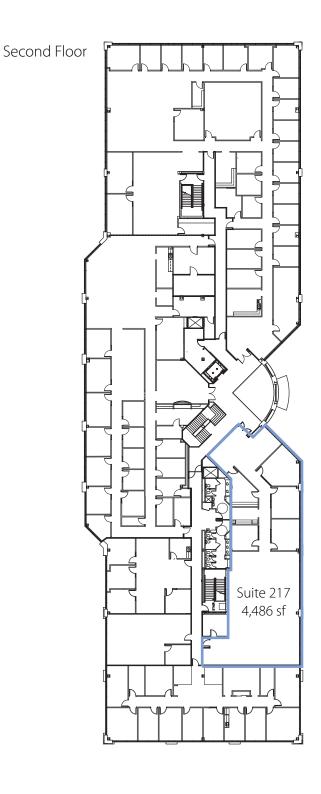

## Available Space

| Suite | Size     |
|-------|----------|
| 102   | 6,473 sf |
| 119   | 4,286 sf |
| 130   | 1,779 sf |
| 217   | 4,486 sf |