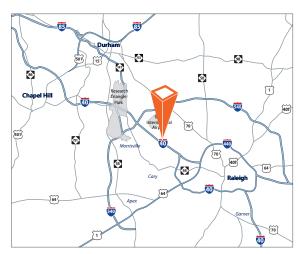

#### Location

- Conveniently located at the intersection of I-40 and Aviation Parkway
- RDU International Airport Approximately four-minute drive
- Research Triangle Park Approximately eight-minute drive
- Downtown Raleigh Approximately 15-minute drive
- Downtown Durham Approximately 15-minute drive