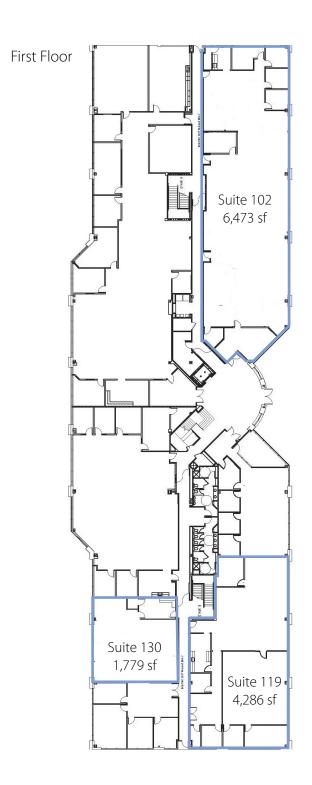

## Available Space

| Suite | Size     |
|-------|----------|
| 102   | 6,473 sf |
| 119   | 4,286 sf |
| 130   | 1,779 sf |
| 217   | 4,486 sf |