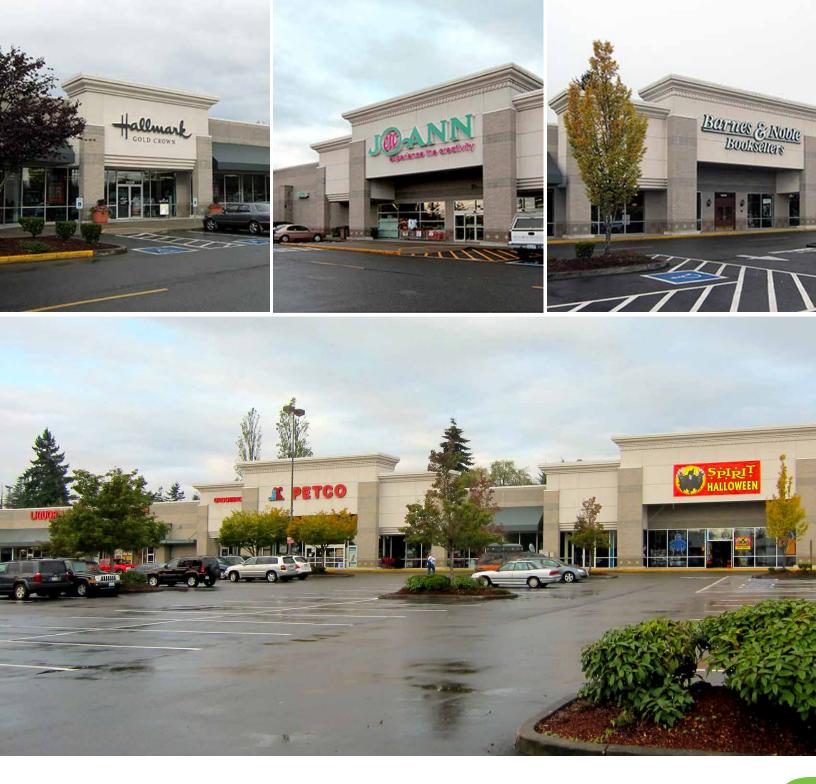

#### **HIGHLIGHTS**

- Join co-tenants Jo-Ann Fabrics, Petco, Barnes & Noble, • H Mart, Hallmark and BECU
- Adjacent to Best Buy and just a half mile from The • Commons at Federal Way
- 5 mile population of over 204,000 •
- 27,430 Average Daily Traffic along Pacific Highway •