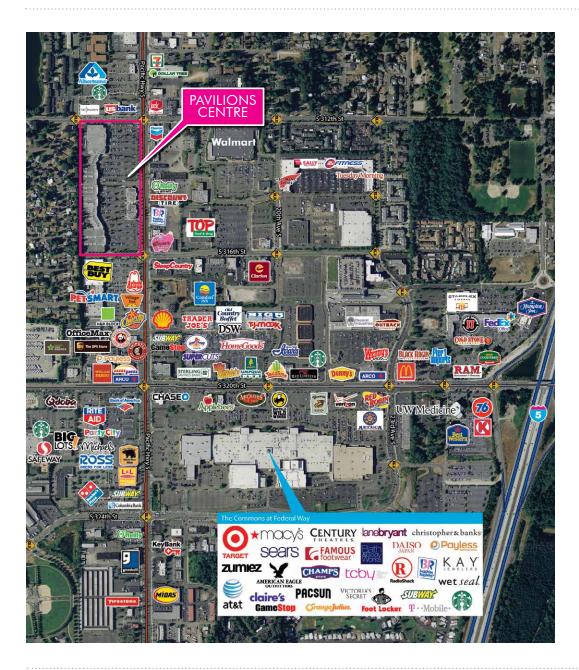

#### **HIGHLIGHTS**

- Join co-tenants Jo-Ann Fabrics, Petco, Barnes & Noble, • H Mart, Hallmark and BECU
- Adjacent to Best Buy and just a half mile from The • Commons at Federal Way
- 5 mile population of over 204,000 •
- 27,430 Average Daily Traffic along Pacific Highway •