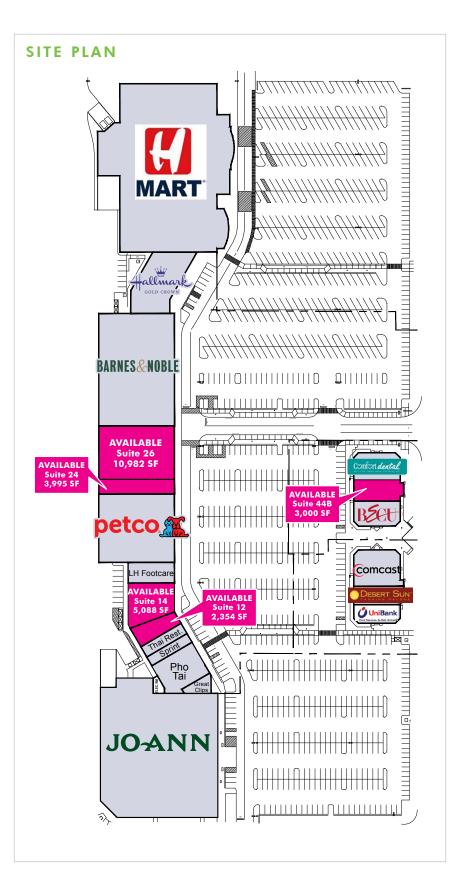

### **Retail 24/7.**

| SPACE # | BUSINESS                       | SQ. FT. |
|---------|--------------------------------|---------|
| 40      | H Mart                         | 55,069  |
| 38      | Hallmark                       | 7,815   |
| 32      | Barnes & Noble                 | 24,987  |
| 26      | AVAILABLE                      | 10,982  |
| 24      | AVAILABLE                      | 3,995   |
| 22      | Petco                          | 14,993  |
| 17      | LH Footcare                    | 2,800   |
| 14      | AVAILABLE                      | 5,088   |
| 12      | AVAILABLE                      | 2,354   |
| 11      | Bangkok Garden Thai Restaurant | 1,600   |
| 10      | Sprint                         | 1,801   |
| 9       | Pho Tai                        | 4,398   |
| 4       | Great Clips                    | 1,043   |
| 1       | Jo-Ann Fabric & Crafts         | 36,506  |
| 44A     | Comfort Dental                 | 3,500   |
| 44B     | AVAILABLE                      | 3,000   |
| 46      | BECU                           | 3,339   |
| 48      | Comcast & Xfinity              | 4,856   |
| 49      | Desert Sun Tanning Salon       | 2,500   |
| 50      | UniBank                        | 2,500   |