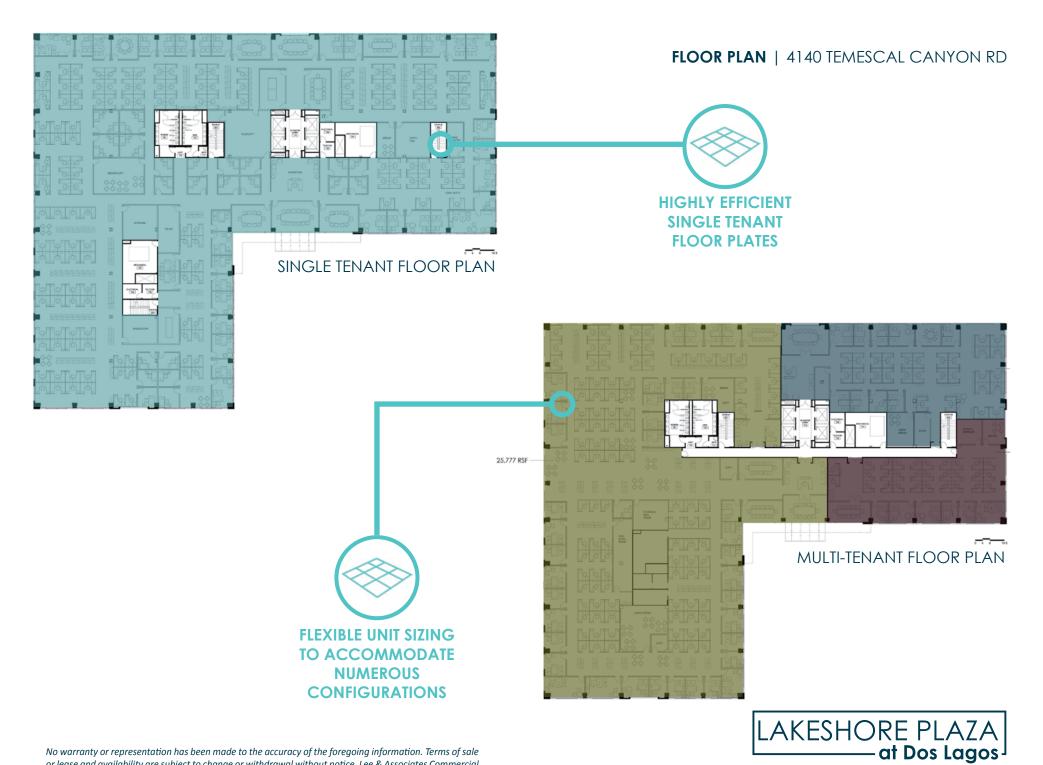

Phase 1 (4160) is a 6 story glass office building with suites to accommodate tenants with a single employee, or 100+ employees. Phase 2 (4140), which is scheduled to break ground 1st Quarter 2019, is a 4 story glass office building with highly efficient floorplates, that can accommodate clients as small as 10,000 sf, and as large as 146,000 sf. The two buildings are joined by an open air court yard that provides tenants and their clients a unique environment to work, collaborate, and relax.

Lakeshore Plaza's buildings offer state-of-the-art features: an advanced HVAC system, flexible and expandable telecommunications, and efficient and economical floor plans. The design package is truly timeless: simplicity and class.