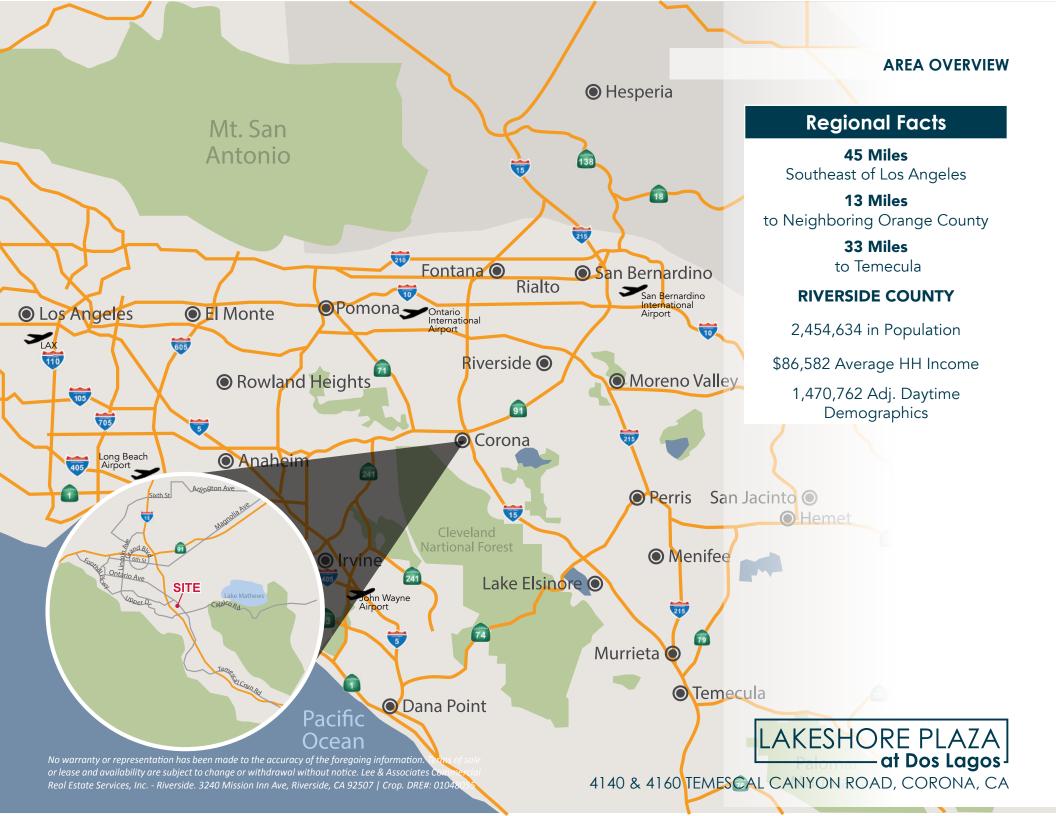

## City of Corona Facts

**±45 Miles** Southeast of Los Angeles

**39.2 Square Miles** 

Grossings "Corona

CAJALCO OVERPASS

Over 160,000 Population

More the 934 AC of Parks & Outdoor Recreational Spaces

15

More than 42,000 Jobs

84,000 Workforce

No warranty or representation has been made to the accuracy of the foregoing information. T or lease and availability are subject to change or withdrawal without notice. Lee & Associates Riverside. 3240 Mission Inn Av