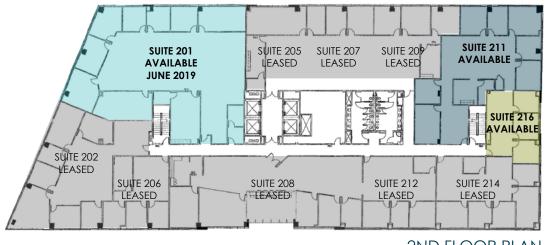

## FLOOR PLAN | 4160 TEMESCAL CANYON RD

2ND FLOOR PLAN

**3RD FLOOR PLAN** 

No warranty or representation has been made to the accuracy of the foregoing information. Terms of sale or lease and availability are subject to change or withdrawal without notice. Lee & Associates Commercial Real Estate Services, Inc. - Riverside. 3240 Mission Inn Ave, Riverside, CA 92507 | Crop. DRE#: 01048055