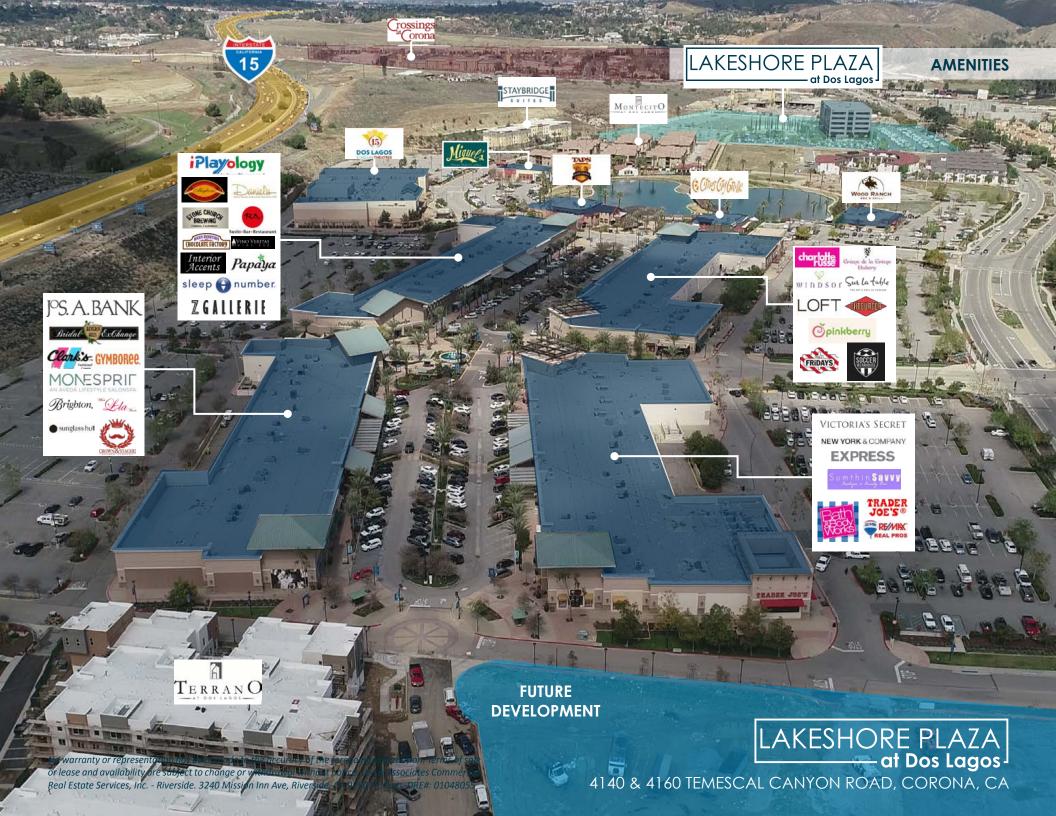

## **PROPERTY OVERVIEW/HIGHLIGHTS**

Lakeshore Plaza at Dos Lagos provides tenants a community work environment that is walking distance to abundant food options, housing, shopping, lodging and recreational choices. All of this is provided in a location that is central to a wellestablished residential base with an ever-expanding 360 degree labor pool.

The Promenade Shops at Dos Lagos, the Inland Empire's Premier Lifestyle Retail Complex, are a short walk away along a meandering, lakefront path, shaded by a soothing bamboo architectural marvel. Upscale dining, entertainment, hotels and business service amenities are all within easy reach.