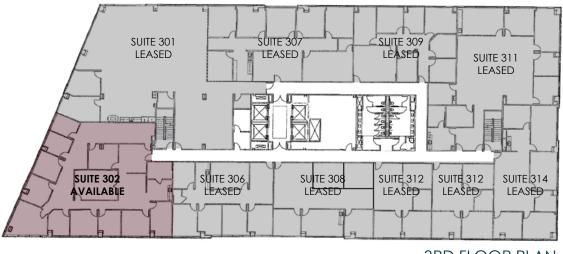

## FLOOR PLAN | 4160 TEMESCAL CANYON RD

2ND FLOOR PLAN

**3RD FLOOR PLAN** 

No warranty or representation has been made to the accuracy of the foregoing information. Terms of sale or lease and availability are subject to change or withdrawal without notice. Lee & Associates Commercial Real Estate Services, Inc. - Riverside. 3240 Mission Inn Ave, Riverside, CA 92507 | Crop. DRE#: 01048055