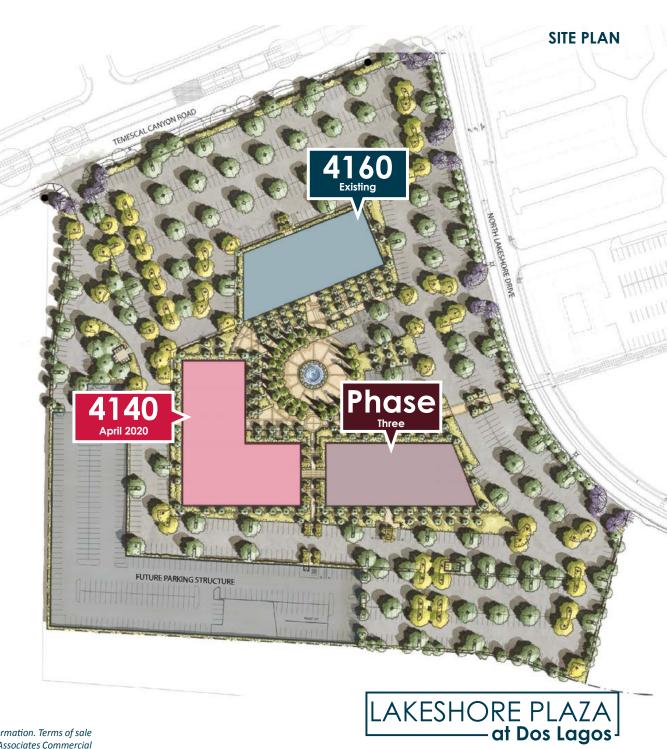

Phase 1 (4160) is a 6 story glass office building with suites to accommodate tenants with a single employee, or 100+ employees. Phase 2 (4140), which is scheduled to break ground 1st Quarter 2019, is a 4 story glass office building with highly efficient floorplates, that can accommodate clients as small as 10,000 sf, and as large as 146,000 sf. The two buildings are joined by an open air court yard that provides tenants and their clients a unique environment to work, collaborate, and relax.

AKESHORE PLAZA at Dos Lagos

DOS LAGOS.

PHASE 2 EVELOPMEN

No warranty or representation has been made to the accuracy of the foregoing information. Terms of sale or lease and availability are subject to change or withdrawal without notice. Lee & Associates Commercial Real Estate Services, Inc. - Riverside. 3240 Mission Inn Ave, Riverside, CA 92507 | Crop. DRE#: 01048055