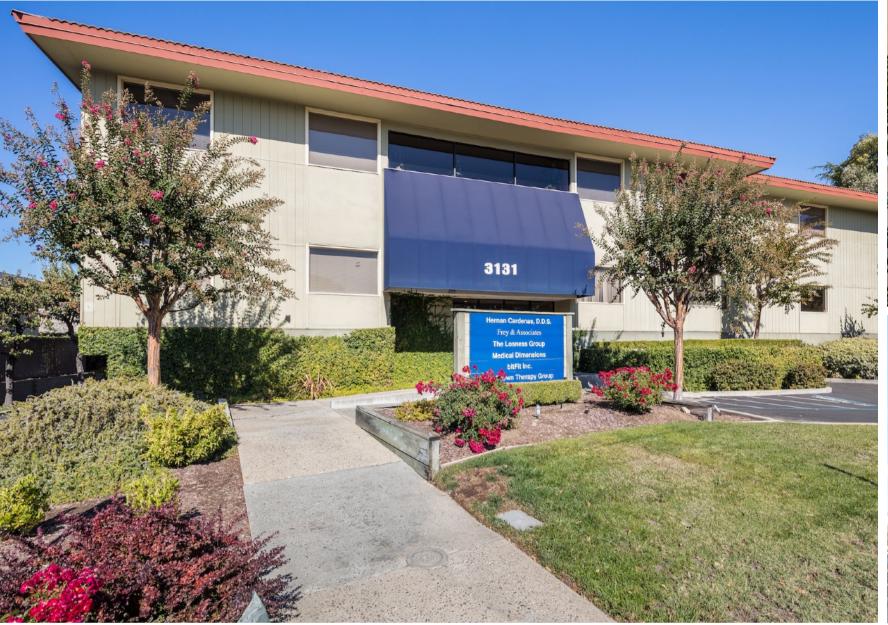

#### **BUILDING HIGHLIGHTS**

- ±10,272 SF Multi-Tenant Office/Medical Building
- Walking-distance to restaurants & retail
- Quick drives to The Pruneyard, Santana Row,
  Downtown San Jose, & Los Gatos
- Excellent access to Hwy 17, Hwy 85, & Hwy 280
- Monument signage available
- Covered & Uncovered 3.6/1,000 Parking

### **AVAILABILITIES**

| SUITE | SIZE       | AVAILABLE | COMMENTS                                                           |
|-------|------------|-----------|--------------------------------------------------------------------|
| 150   | ± 1,300 SF | Now       | 4 Offices, 1 Conference Room, Open Office, Break Area, Kitchenette |