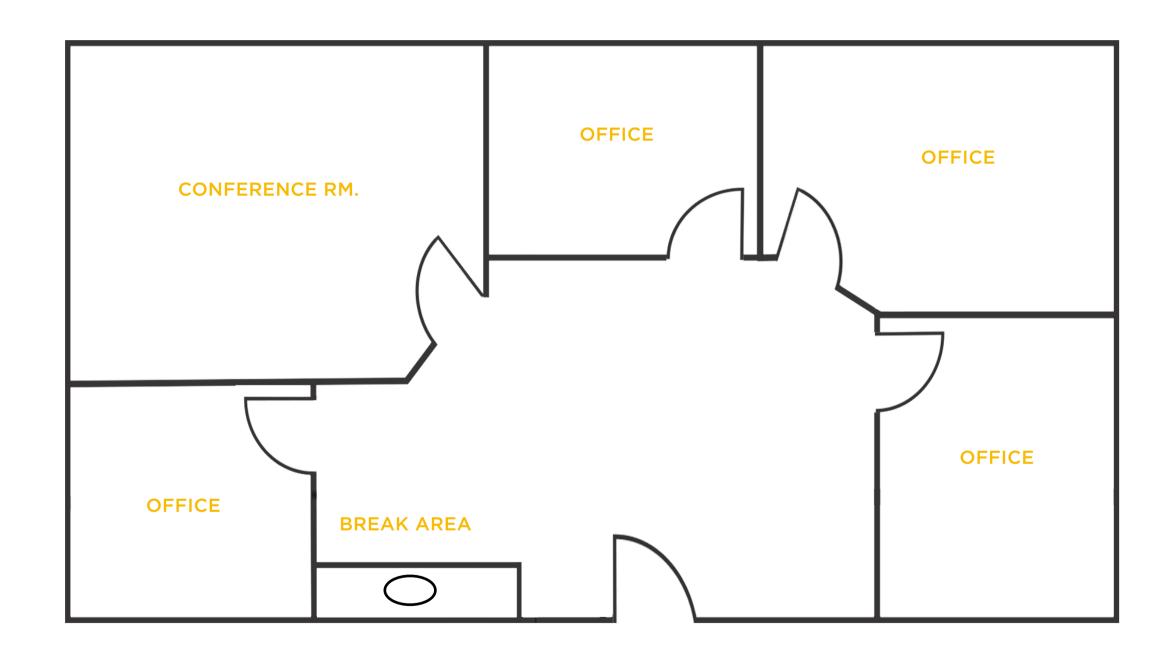

### **AVAILABILITIES**

| SUITE | SIZE       | AVAILABLE | COMMENTS                                                           |
|-------|------------|-----------|--------------------------------------------------------------------|
| 150   | ± 1,300 SF | Now       | 4 Offices, 1 Conference Room, Open Office, Break Area, Kitchenette |

#### **SUITE 150**

## ±1,300 SF

\*AVAILABLE NOW