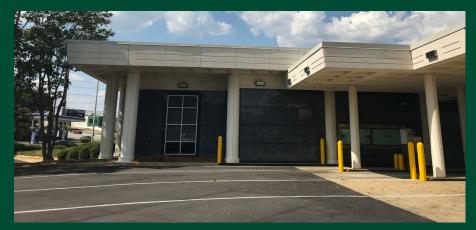

### FOR SALE OR LEASE



# FORMER BANK BRANCH

6900 Vaughn Road / Montgomery, AL 98765

## **EXCELLENT CORNER LOCATION**

Located at the intersection of Vaughn Road and Bell Road with 30,000 VPD, the former Regions Bank location is ideal for retail or office use.

+ 1.5 AC

4,400 SF free-standing building

48 surface parking spaces

Current Zoning - O1

Asking Price - \$1,600,000 (\$25/SF land value)

Lease Rate – Call for Pricing



## **EXTERIOR PHOTOS**







#### PLEASE CONTACT:

#### KATY LINCOLN

Senior Associate +1 205 262 4703 Katy.Lincoln@cbre.com Lic. 100712

© 2019 CBRE, Inc. All rights reserved. This information has been obtained from sources believed reliable, but has not been verified for accuracy or completeness. You should conduct a careful, independent investigation of the property and verify all information. Any reliance on this information is solely at your own risk. CBRE and the CBRE logo are service marks of CBRE, Inc. All other marks displayed on this document are the property of their respective owners, and the use of such logos does not imply any affiliation with or endorsement of CBRE. Photos herein are the property of their respective owners. Use of these images without the express written consent of the owner is prohib