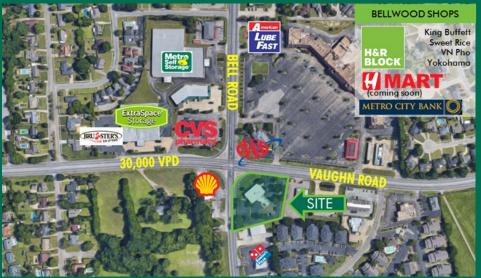

## **EXCELLENT CORNER LOCATION**

Located at the intersection of Vaughn Road and Bell Road with 30,000 VPD, the former Regions Bank location is ideal for retail or office use.

+ 1.5 AC

4,400 SF free-standing building