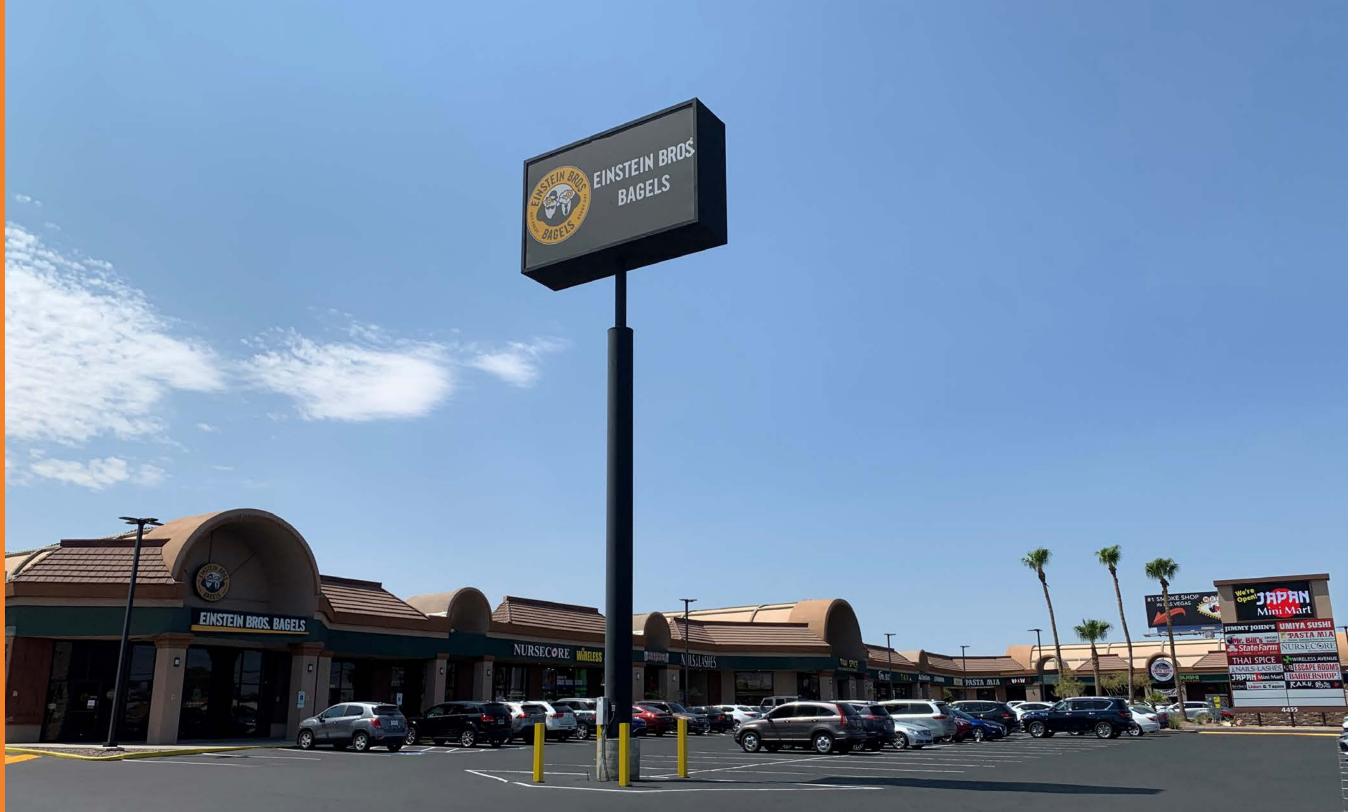

### 2,680 SF AVAILABLE

Flamingo Arville Plaza is located at the southwest corner of Flamingo Rd and Arville St.

4455 W Flamingo Rd SWC Flamingo Rd & Arville St Las Vegas, NV 89103

### 2,680 SF Second Generation Restaurant With Grease Trap and Drive-Thru Potential\* Available

- Located in close proximity to Palms Resort and Casino, Gold Coast Hotel and Casino, and Rio Hotel and Casino
- High traffic corridor with over 73,800 vehicles per day (combined)
- Zoning: General Commercial (C-2)
- Year Built: 1989