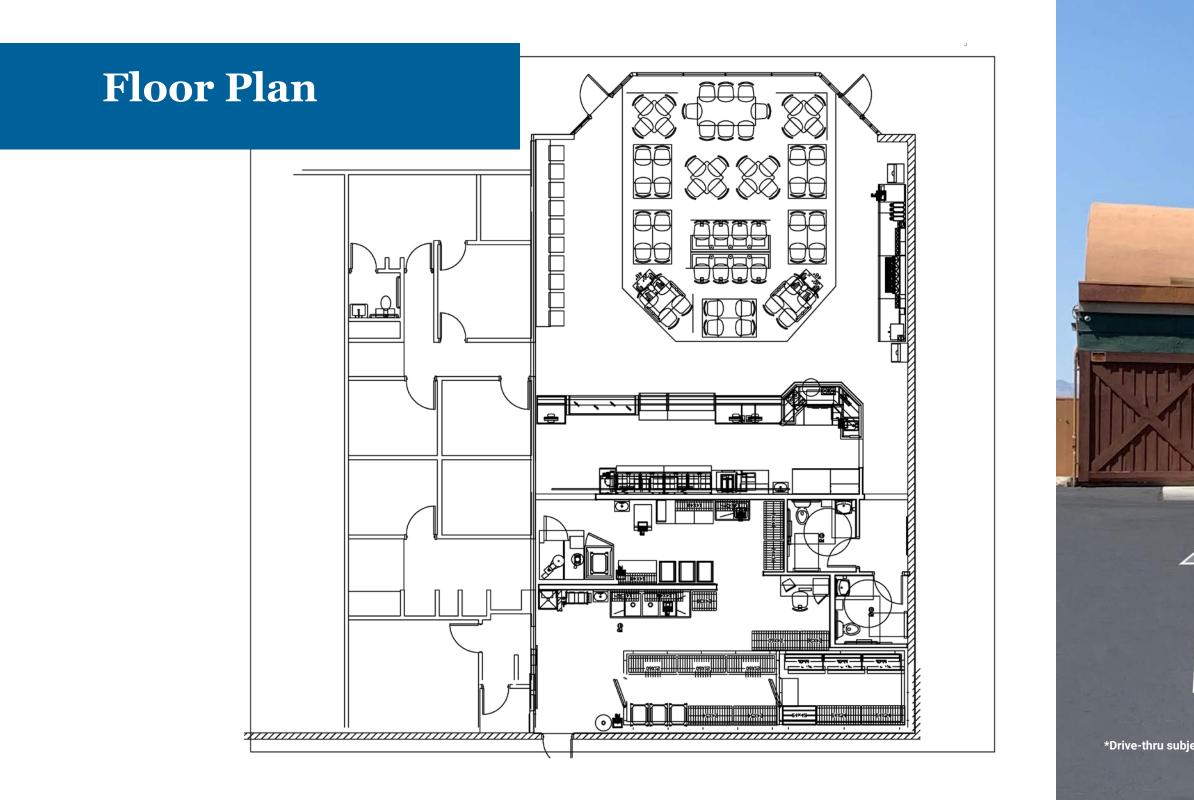

### 2,680 SF Second Generation Restaurant With Grease Trap and Drive-Thru Potential\* Available

- Located in close proximity to Palms Resort and Casino, Gold Coast Hotel and Casino, and Rio Hotel and Casino
- High traffic corridor with over 73,800 vehicles per day (combined)
- Zoning: General Commercial (C-2)
- Year Built: 1989