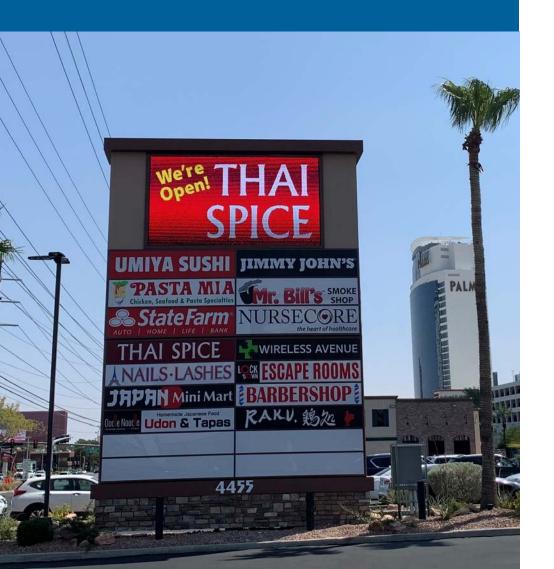

# **Flamingo Arville Plaza** 4455 W Flamingo Rd, Las Vegas, NV 89103 SWC Flamingo Rd & Arville St

### 2,680 SF AVAILABLE

Flamingo Arville Plaza is located at the southwest corner of Flamingo Rd and Arville St.

4455 W Flamingo Rd SWC Flamingo Rd & Arville St Las Vegas, NV 89103

### Site Plan

| Suite   | Tenant                    | Size (SF) |
|---------|---------------------------|-----------|
| 4405    | Bourbon Street Sports Bar | 6,483     |
| 4415    | AVAILABLE                 | 2,680     |
| 4423    | Nursecore                 | 3,583     |
| 4425    | Wireless Avenue           | 1,350     |
| 4427    | Flow Barber Shop          | 1,200     |
| 4429    | Bella Ma Salon            | 1,200     |
| 4433    | Thai Spice                | 3,078     |
| 4437    | Lockdown Rooms            | 2,489     |
| 4439    | Toridokoro Raku           | 1,200     |
| 4441    | Mr. Bill's Pipe & Tobacco | 1,200     |
| 4443    | Tax Etc.                  | 1,200     |
| 4445    | State Farm                | 1,200     |
| 4447    | Japan Mini Mart           | 850       |
| 4449    | Oodle Noodle              | 1,570     |
| 4455    | Pasta Mia                 | 3,716     |
| 4459    | J Sake Bar                | 900       |
| 4461-65 | Umiya Sushi & Sake Bar    | 3,200     |
| 4469    | Jimmy John's              | 3,840     |