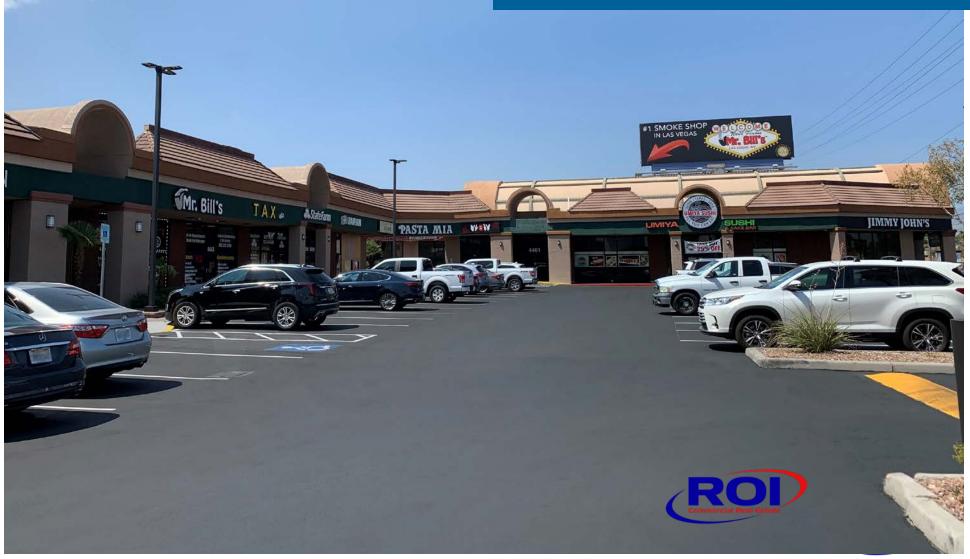

### 2,680 SF AVAILABLE

Flamingo Arville Plaza is located at the southwest corner of Flamingo Rd and Arville St.

4455 W Flamingo Rd SWC Flamingo Rd & Arville St Las Vegas, NV 89103

### 2,680 SF Second Generation Restaurant With Grease Trap and Drive-Thru Potential\* Available

- Located in close proximity to Palms Resort and Casino, Gold Coast Hotel and Casino, and Rio Hotel and Casino
- High traffic corridor with over 73,800 vehicles per day (combined)
- Zoning: General Commercial (C-2)
- Year Built: 1989