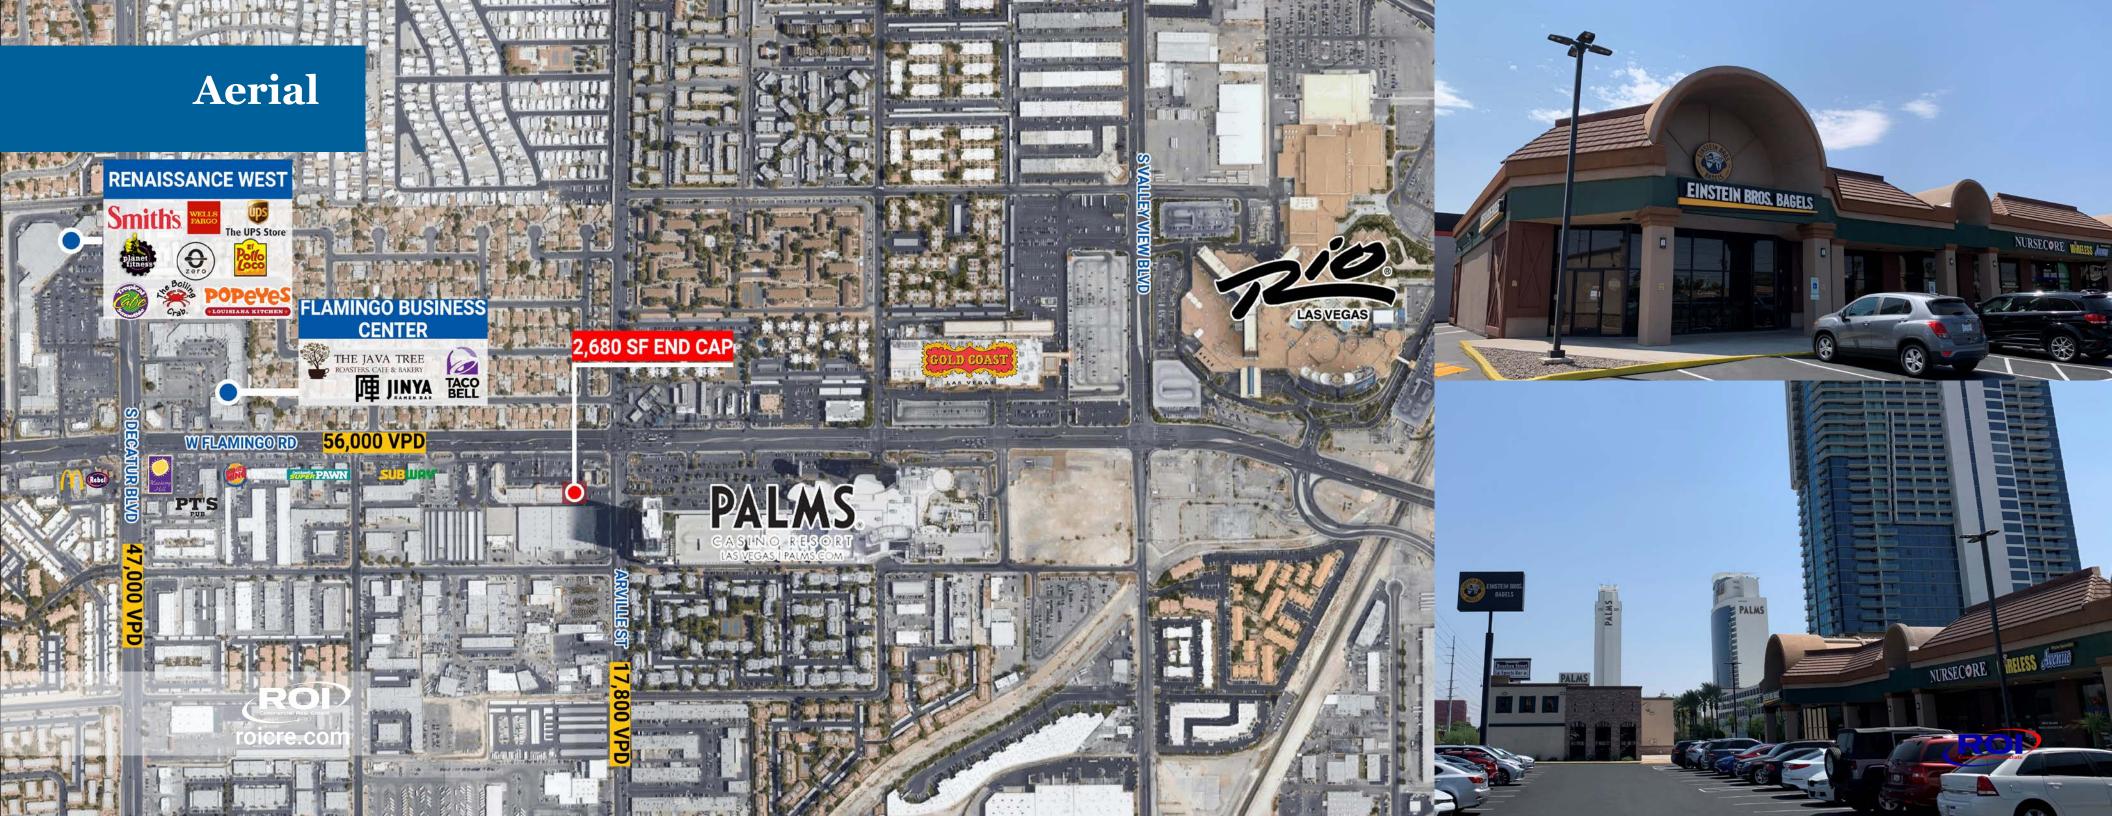

### 2,680 SF AVAILABLE

Flamingo Arville Plaza is located at the southwest corner of Flamingo Rd and Arville St.

4455 W Flamingo Rd SWC Flamingo Rd & Arville St Las Vegas, NV 89103

### 2,680 SF Second Generation Restaurant With Grease Trap and Drive-Thru Potential\* Available

- Located in close proximity to Palms Resort and Casino, Gold Coast Hotel and Casino, and Rio Hotel and Casino
- High traffic corridor with over 73,800 vehicles per day (combined)
- Zoning: General Commercial (C-2)
- Year Built: 1989

TRAFFIC COUNTS Flamingo Rd - 56,000 VPD Arville St - 17,800 VPD Source: TRINA, NV DOT 2019