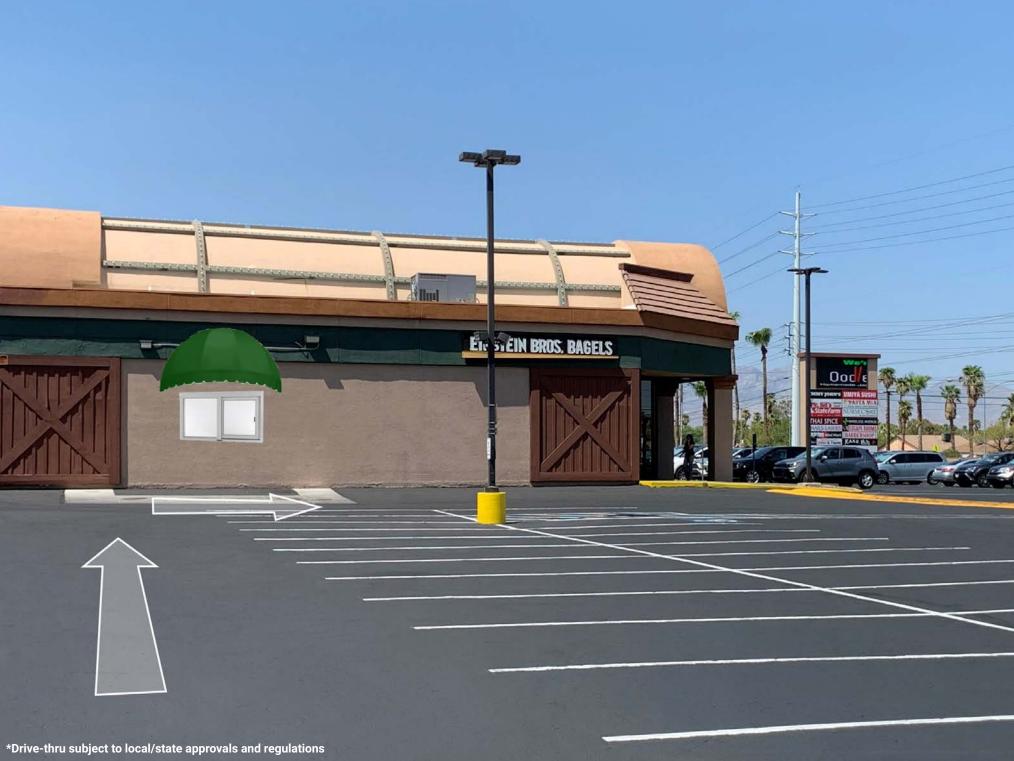

### 2,680 SF Second Generation Restaurant With Grease Trap and Drive-Thru Potential\* Available

- Located in close proximity to Palms Resort and Casino, Gold Coast Hotel and Casino, and Rio Hotel and Casino
- High traffic corridor with over 73,800 vehicles per day (combined)
- Zoning: General Commercial (C-2)
- Year Built: 1989

\*Drive-thru subject to local/state approvals and regulations

All information contained herein is from sources we deem reliable, and we have no reason to doubt its accuracy; however, no guarantee or responsibility is assumed thereof, and it shall not form any part of future contracts. Properties are submitted subject to errors and omissions and all information should be carefully verified. \*All measurements quoted herein are approximate