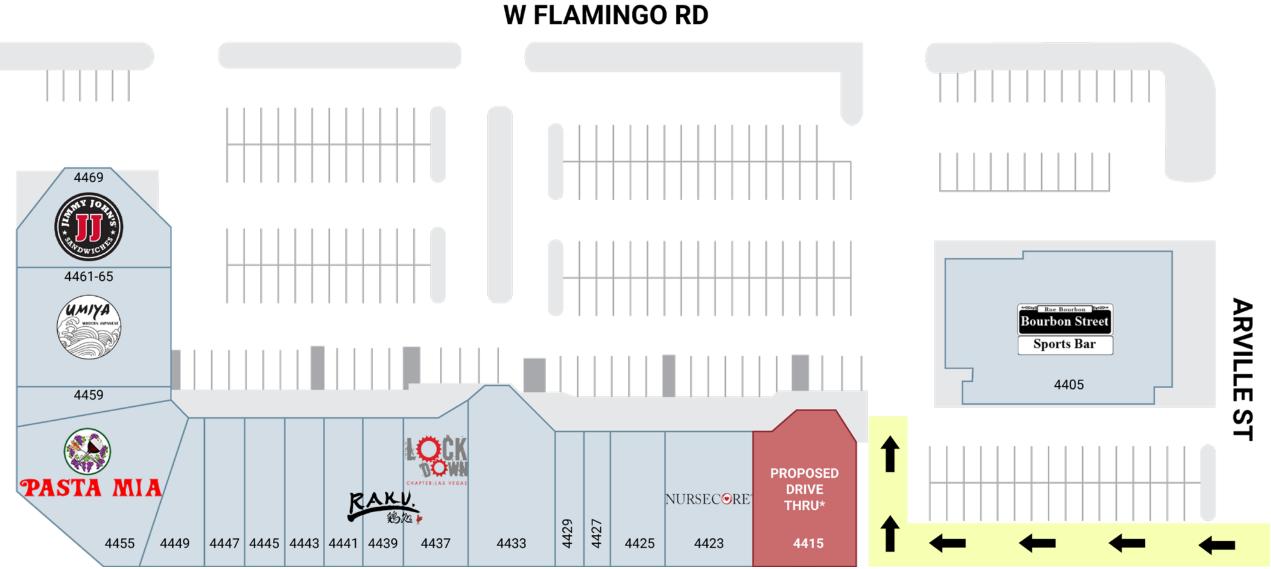

### Site Plan

| Suite   | Tenant                    | Size (SF) |
|---------|---------------------------|-----------|
| 4405    | Bourbon Street Sports Bar | 6,483     |
| 4415    | AVAILABLE                 | 2,680     |
| 4423    | Nursecore                 | 3,583     |
| 4425    | Wireless Avenue           | 1,350     |
| 4427    | Flow Barber Shop          | 1,200     |
| 4429    | Bella Ma Salon            | 1,200     |
| 4433    | Thai Spice                | 3,078     |
| 4437    | Lockdown Rooms            | 2,489     |
| 4439    | Toridokoro Raku           | 1,200     |
| 4441    | Mr. Bill's Pipe & Tobacco | 1,200     |
| 4443    | Tax Etc.                  | 1,200     |
| 4445    | State Farm                | 1,200     |
| 4447    | Japan Mini Mart           | 850       |
| 4449    | Oodle Noodle              | 1,570     |
| 4455    | Pasta Mia                 | 3,716     |
| 4459    | J Sake Bar                | 900       |
| 4461-65 | Umiya Sushi & Sake Bar    | 3,200     |
| 4469    | Jimmy John's              | 3,840     |