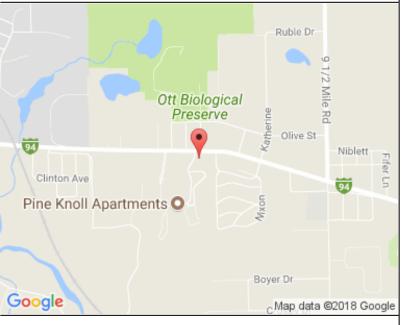

#### Overview:

Beautiful property in a great location! Close to McDonald's, Credit Union, Speedway, Calhoun County Medical Care facility with "120 Beds", and a massive/well known"contemporary" apartment complex known as Pine Knoll to name a few (walking distance).

#### Information:

County: Calhoun Municipality: **Emmett Twp** Gross Size: 2,982 SF

Buildings / Units: 1 Building / 1 Unit

Building Levels: 1 Level 2.25 Acres **Total Acres:** Zoning Code / Description: 201 / Commercial