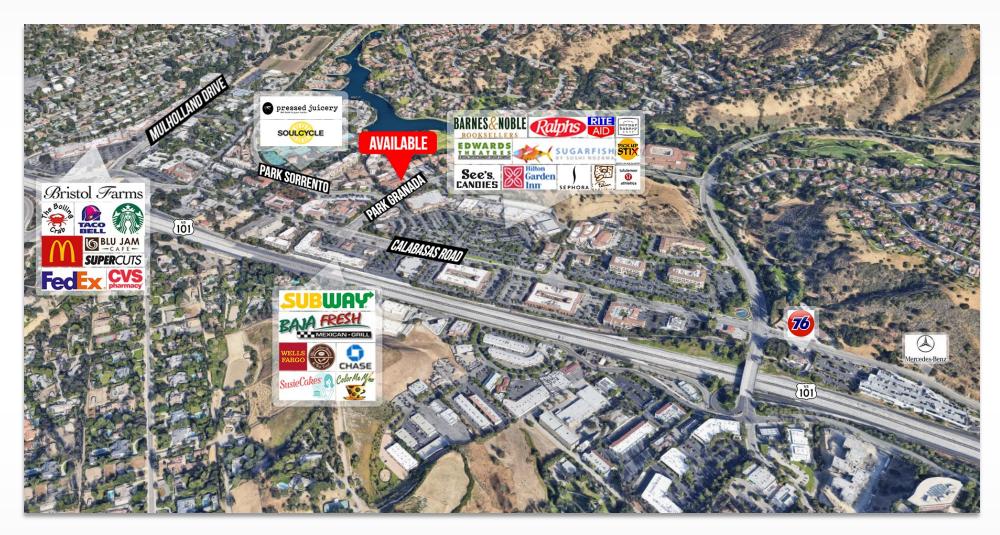

#### AREA AMENITIES

- Sought-after retail trade area in affluent Calabasas community
- High household income over \$204,000
- Densely populated residential with new mixuse developments in the community underway
- Convenient access to 101 Freeway
- Close proximity to many national and regional tenants including