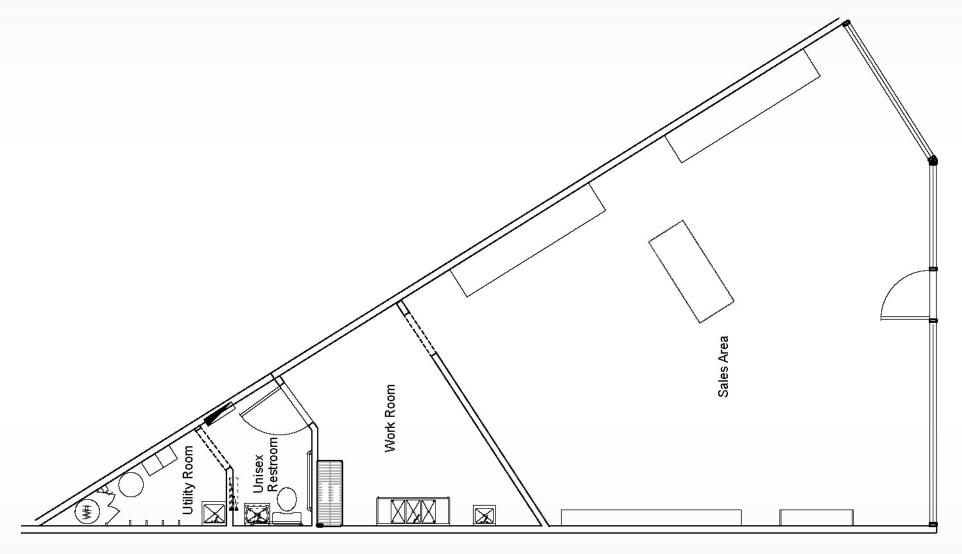

#### PROPERTY FEATURES

- ±964 SF High-end olive oil tasting room available for sublease
- High profile busy neighborhood center across from Calabasas Commons
- Includes Health Department approved 'clean room' and beautiful retail showroom
- Co-tenants include Blue Table, Banc of California, Kumon, Glo Dry, Shabuya and USPS