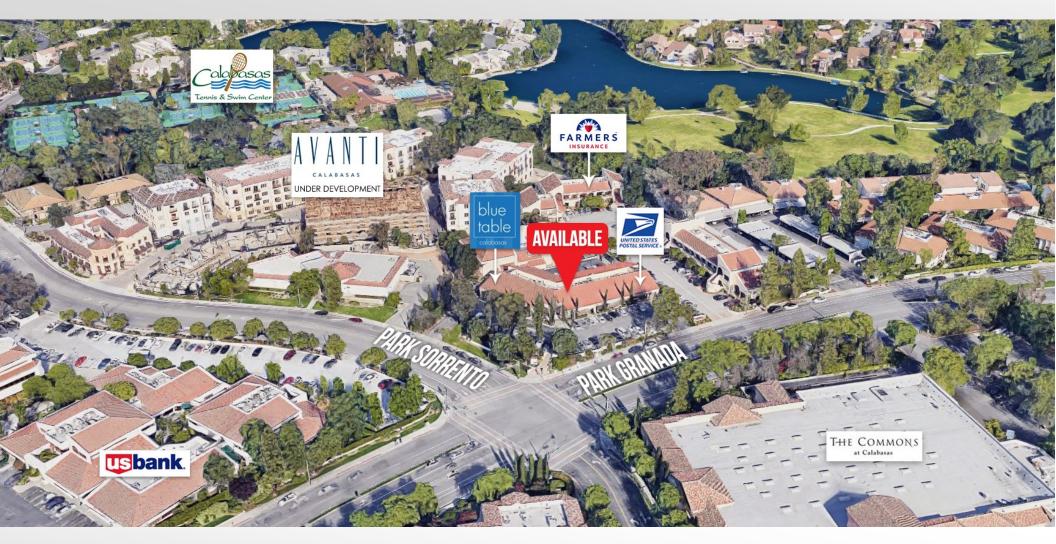

4774 Park Granada, Calabasas, CA 91302

#### PROPERTY FEATURES

- ±964 SF High-end olive oil tasting room available for sublease
- High profile busy neighborhood center across from Calabasas Commons
- Includes Health Department approved 'clean room' and beautiful retail showroom
- Co-tenants include Blue Table, Banc of California, Kumon, Glo Dry, Shabuya and USPS

#### AREA AMENITIES

- Sought-after retail trade area in affluent Calabasas community
- High household income over \$204,000
- Densely populated residential with new mixuse developments in the community underway
- Convenient access to 101 Freeway
- Close proximity to many national and regional tenants including