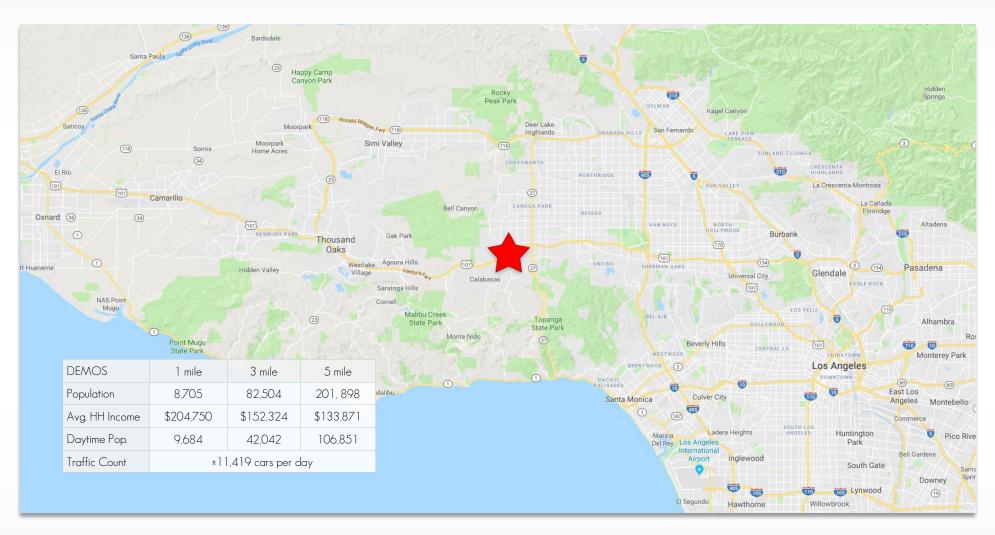

#### AREA AMENITIES

- Sought-after retail trade area in affluent Calabasas community
- High household income over \$204,000
- Densely populated residential with new mixuse developments in the community underway
- Convenient access to 101 Freeway
- Close proximity to many national and regional tenants including