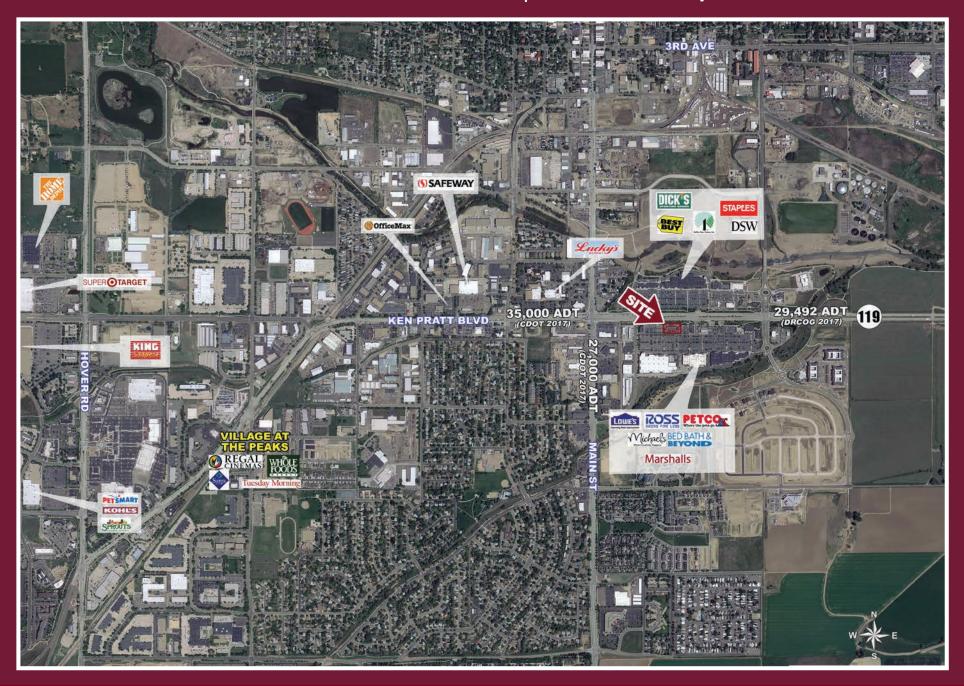

#### **TRAFFIC**

On Ken Pratt Blvd east of Main St 35,000 cars/day

On Ken Pratt Blvd west of Main St 36,000 cars/day

On Main St north of Ken Pratt Blvd 28,000 cars/day

On Main St south of Ken Pratt Blvd 27,000 cars/day

Source: DRCOG 2017

#### **DEMOGRAPHICS**

3 MILE 5 MILE 1 MILE Est. Population 67,443 101,755 7,733 Avg Household Inc \$83,764 \$95,106 \$102,123 **Employees** 7,798 32,661 41,824 869 3,520 4.402 **Businesses** 

Demographics Source: Applied Geographic Solutions 2018