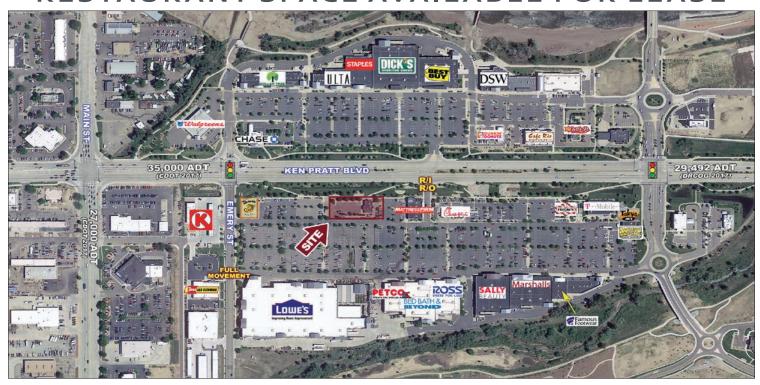

#### **TRAFFIC**

On Ken Pratt Blvd east of Main St 35,000 cars/day

On Ken Pratt Blvd west of Main St 36,000 cars/day

On Main St north of Ken Pratt Blvd 28,000 cars/day

On Main St south of Ken Pratt Blvd 27,000 cars/day

Source: DRCOG 2017

#### SITE INFORMATION

• Lot size: 40,598 SF

Building size: 2,369 SF

Courtney Key

720.382.7514 | ckey@sullivanhayes.com