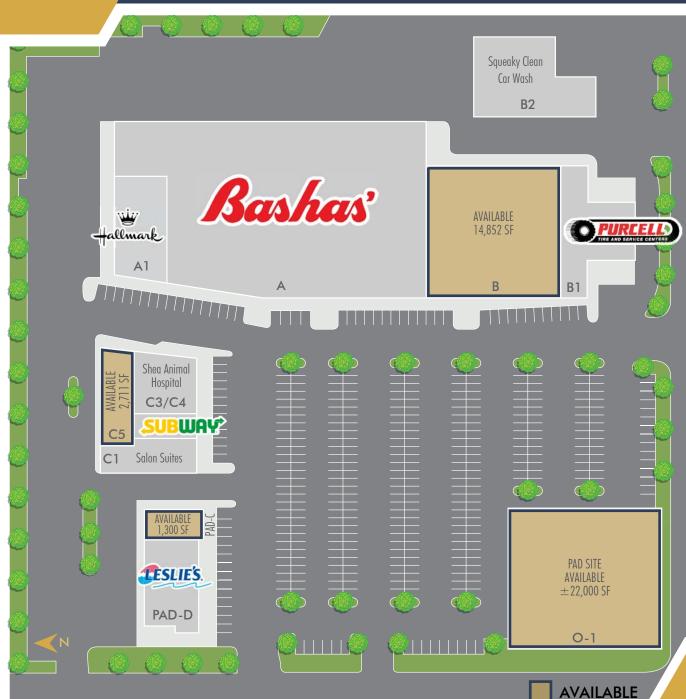

### PROPERTY HIGHLIGHTS

- Bashas' anchored retail shopping center
- Good tenant mix including Bashas', Subway, Purcell Tire, Hallmark, and Leslie's Pool
- Strong area demographics with a one-mile average household income of \$110,690
- Easy access from State Route 51
- Walking distance from Shadow Mountain High School (1,366 Students)

#### T E N A N T S

| SUITE  | TENANT                 | SIZE (SF)       |
|--------|------------------------|-----------------|
| А      | Bashas'                | <u>+</u> 40,898 |
| A1     | Karen's Hallmark       | <u>+</u> 4,733  |
| B1     | Purcell Tire           | <u>+</u> 5,460  |
| B2     | Squeaky Clean Car Wash | <u>+</u> 7,037  |
| C1     | Salon Suites           | <u>+</u> 2,741  |
| C2     | Subway                 | <u>+</u> 1,435  |
| C4     | Shea Animal Hospital   | <u>+</u> 3,184  |
| PAD-D  | Leslie's Poolmart      | <u>+</u> 4,600  |
| C5     | AVAILABLE              | <u>+</u> 2,711  |
| В      | AVAILABLE              | <u>+</u> 14,852 |
| PAD-C  | AVAILABLE              | <u>+</u> 1,300  |
| PAD-O1 | AVAILABLE              | <u>+</u> 22,000 |