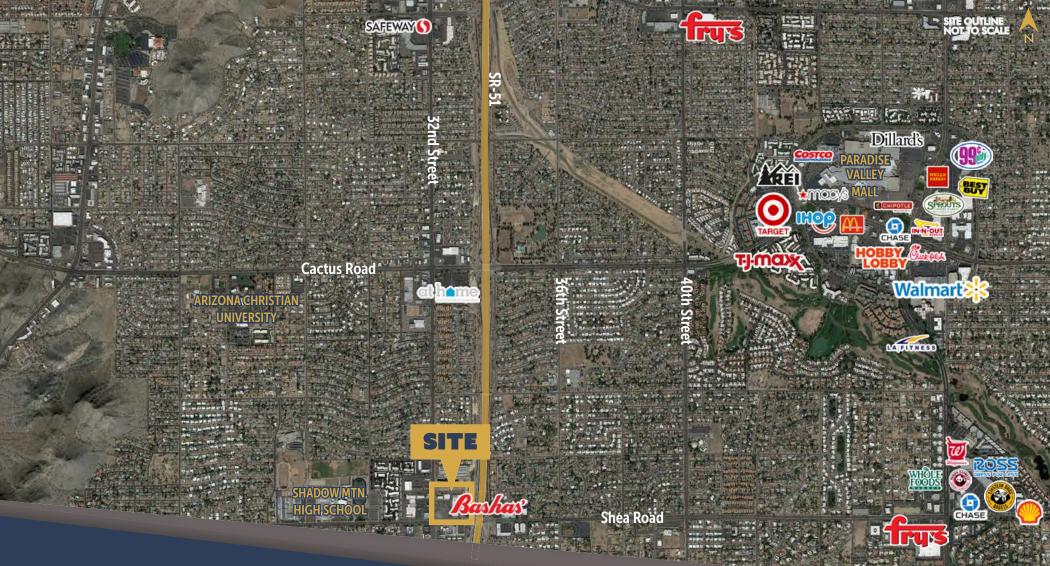

City of Phx. 2015





#### T E N A N T S

| SUITE  | TENANT                 | SIZE (SF)       |
|--------|------------------------|-----------------|
| А      | Bashas'                | <u>+</u> 40,898 |
| A1     | Karen's Hallmark       | <u>+</u> 4,733  |
| B1     | Purcell Tire           | <u>+</u> 5,460  |
| B2     | Squeaky Clean Car Wash | <u>+</u> 7,037  |
| C1     | Salon Suites           | <u>+</u> 2,741  |
| C2     | Subway                 | <u>+</u> 1,435  |
| C4     | Shea Animal Hospital   | <u>+</u> 3,184  |
| PAD-D  | Leslie's Poolmart      | <u>+</u> 4,600  |
| C5     | AVAILABLE              | <u>+</u> 2,711  |
| В      | AVAILABLE              | <u>+</u> 14,852 |
| PAD-C  | AVAILABLE              | <u>+</u> 1,300  |
| PAD-O1 | AVAILABLE              | <u>+</u> 22,000 |



# **SHEA** PLAZA

#### NEC SHEA BLVD & 32ND STREET PHOENIX, AZ

#### LEASING SPECIALISTS

BILL BONES Vice President 602.735.5215 bill.bones@cbre.cor



© 2018 CBRE, Inc. All rights reserved. This information has been obtained from sources believed reliable, but has not been verified for accuracy or completeness. You should conduct a careful, independent investigation of the property and verify all information. Any reliance on this information is solely at your own risk. CBRE and the CBRE logo are service marks of CBRE, Inc. All other marks displayed on this document are the property of their respective owners. Photos herein are the property of their respective owners. Use of these images without the express written consent of the owner is prohibited. PMStudio\_September2018