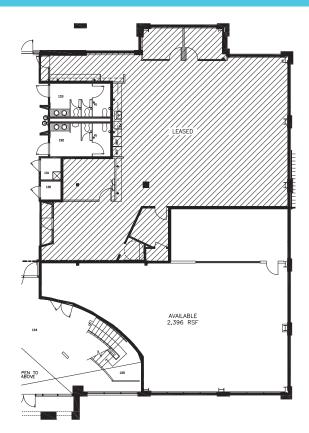

### **Floorplan**

FIRST FLOOR 2,396 RSF

#### **Availability**

- 1st floor 2,396 RSF
- · Immediate availability